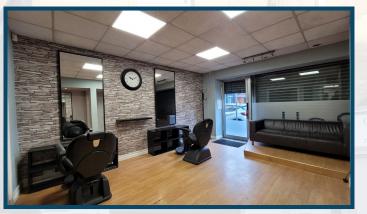

Internally the property is presented as a barber shop, but is flexible to other uses. There is a main room to the front, with a corridor leading to a kitchen area, WC and shower facilities to the rear. The first floor attic consists of a treatment/storage room with natural light. There is additional storage throughout the premises.