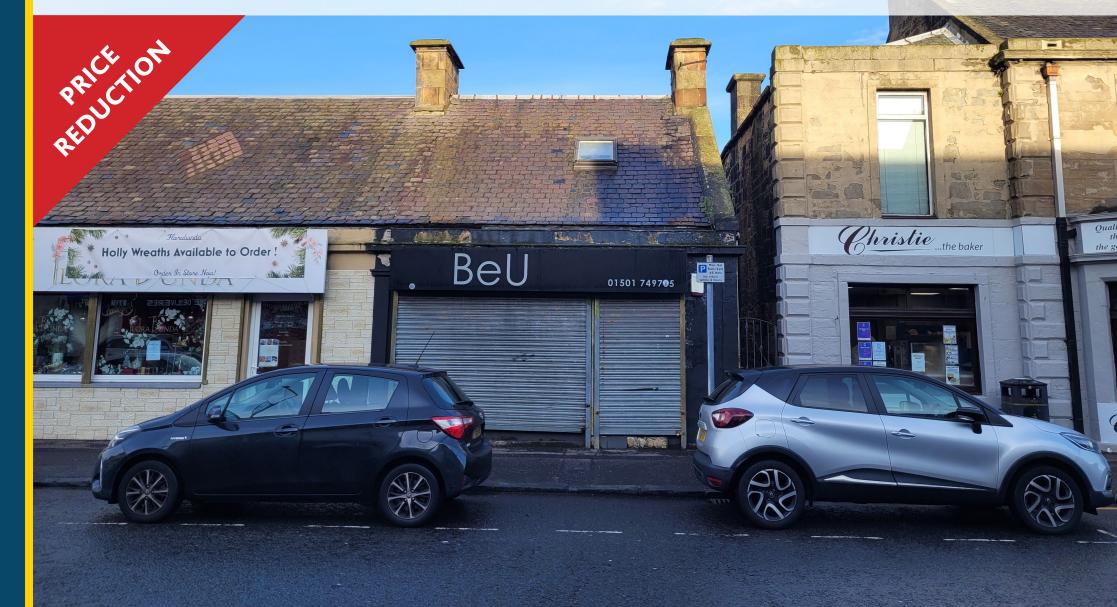

#### LOCATION:

Whitburn is situated in the West Lothian district of Scotland approximately halfway between Edinburgh and Glasgow, between Junctions 4 and 4A of the M8 Motorway.

The subjects specifically are located on the North side of West Main Street, which is the main thoroughfare through Whitburn leading into the neighbouring towns. The nearby properties are primarily commercial in nature, with a mix of local and national covenants including William Hill, Warriors Gym and Day-Today Express.

### **DESCRIPTION:**

The subjects comprise an end terraced stone built building surmounted by a pitched and slated roof. The property benefits from a traditional retail frontage with aluminium framed glazed entrance door, large glazed display window and secure roller shutters.