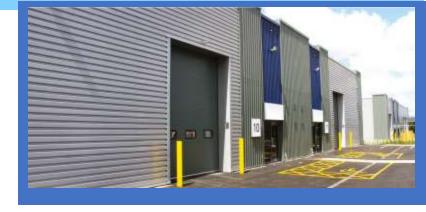

# Modern warehouse unit with offices

- Circa 6m eaves
- Large level access loading door
- W/Cs
- RENT ON APPLICATION

## Description

A modern single storey warehouse of steel portal frame construction. The unit benefits from the following:

- 2 storey integral offices (1,836 sq ft of offices)
- WCs
- Access via a large level access loading door
- 3 phase electricity
- Dedicated car parking
- Solid concrete warehouse floor (50kn/m2)