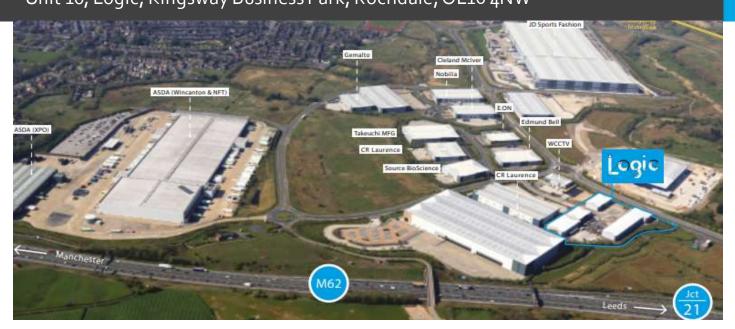

## Location

BC REAL ESTATE

Kingsway Business Park is located close to Junction 21 of the M62. Manchester City Centre is approx. 12 miles away and Leeds approx. 31 miles.

Occupiers on the Business Park include Amazon, Asda, JD Sports, CR Laurence, E.ON and Takeuchi.