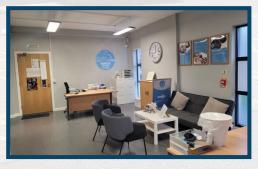

### **DESCRIPTION:**

The subjects comprise a self-contained clinic/office suite contained within a detached, two storey, Class 4 office pavilion which provides accommodation for tenants including Imtech and Policy Services.

The suite is presently arranged to provide a reception/office/waiting area. and three private treatment rooms, all of which are finished to a high quality standard.

The subjects benefit from the following features:-

### · Raised accessed floors.

- Cat 6 cabling.
- Suspended VDU compatible lighting.
- · Ceiling mounted air conditioning.
- Secure door entry system with access control.
- · Common break out area/kitchen.
- · Male, female and disabled toilet facilities.
- Fully DDA compliant.