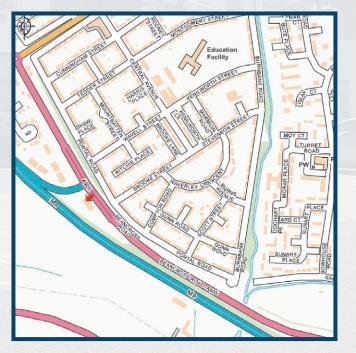

### LOCATION:

The Hub at East Gateway is situated immediately adjacent to the eastbound slip of Junction 5 of the M9 motorway, on the southern outskirts of Grangemouth and accessed directly off Beancross Road (A905).

The location of the subjects is shown on the appended plan.