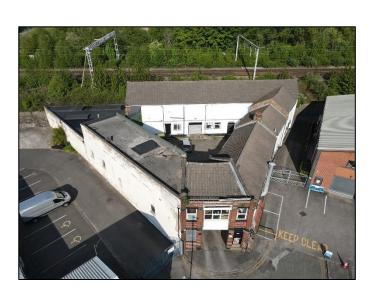

#### **GENERAL DESCRIPTION**

Crown House is a two-storey triangular shaped building The sale price is not subject to VAT. of brick elevations supporting various pitched and flat roof surfaces and is subdividing into a number of selfcontained workshops, studios and offices. Accessed

through an arch, forming part of the frontage, is a central courtyard area providing a loading and carparking area and access to a number of the units. The property has been subject to a number of improvements over the years and the currently vacant office suite has recently been extensively refurbished and is available for immediate occupation. With the exception of one of the tenants, all of the tenants have entered into lease agreements, some of which are due to be renewed, which creates asset management opportunities where rents are below market value, thus increasing the rental income.