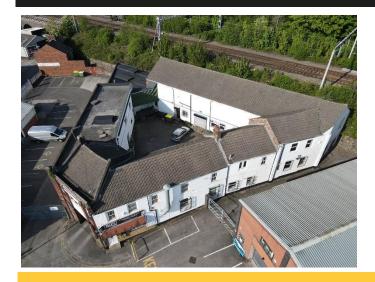

#### **GENERAL DESCRIPTION**

Crown House is a two-storey triangular shaped building The sale price is not subject to VAT. of brick elevations supporting various pitched and flat roof surfaces and is subdividing into a number of selfcontained workshops, studios and offices. Accessed

through an arch, forming part of the frontage, is a central courtyard area providing a loading and carparking area and access to a number of the units. The property has been subject to a number of improvements over the years and the currently vacant office suite has recently been extensively refurbished and is available for immediate occupation. With the exception of one of the tenants, all of the tenants have entered into lease agreements, some of which are due to be renewed, which creates asset management opportunities where rents are below market value, thus increasing the rental income.