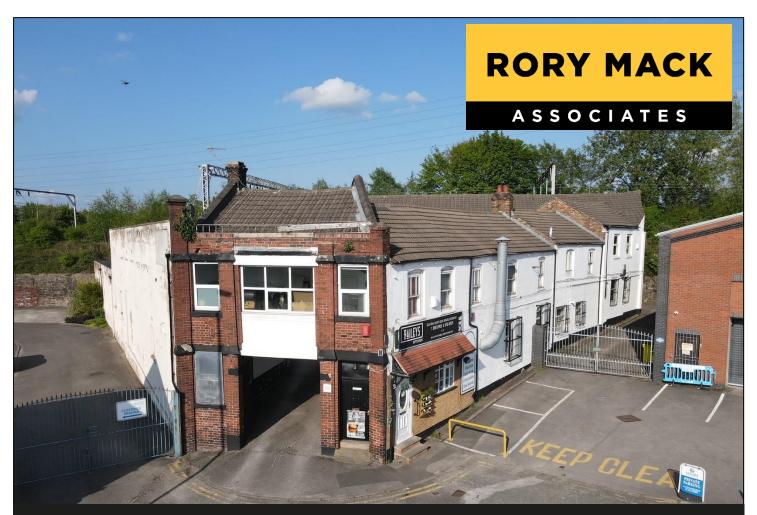

#### **GENERAL DESCRIPTION**

Crown House is a two-storey triangular shaped building The sale price is not subject to VAT. of brick elevations supporting various pitched and flat roof surfaces and is subdividing into a number of selfcontained workshops, studios and offices. Accessed

through an arch, forming part of the frontage, is a central courtyard area providing a loading and carparking area and access to a number of the units. The property has been subject to a number of improvements over the years and the currently vacant office suite has recently been extensively refurbished and is available for immediate occupation. With the exception of one of the tenants, all of the tenants have entered into lease agreements, some of which are due to be renewed, which creates asset management opportunities where rents are below market value, thus increasing the rental income.

#### **LOCATION**

Crown House is a prominently located premises of white rendered elevations set back slightly from City Road (A52), although highly visible, and is within approx. 50 yards of the A500 dual carriageway which has direct links to Junctions 15 and 16 of the M6 and the A50. Stoke town centre is approx. ¼ of a mile to the west.