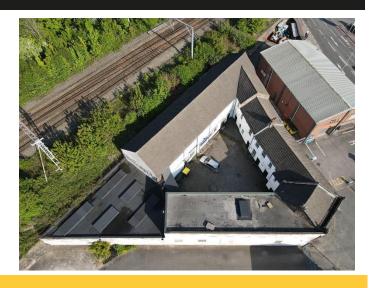

#### **GENERAL DESCRIPTION**

Crown House is a two-storey triangular shaped building The sale price is not subject to VAT. of brick elevations supporting various pitched and flat roof surfaces and is subdividing into a number of selfcontained workshops, studios and offices. Accessed

through an arch, forming part of the frontage, is a central courtyard area providing a loading and carparking area and access to a number of the units. The property has been subject to a number of improvements over the years and the currently vacant office suite has recently been extensively refurbished and is available for immediate occupation. With the exception of one of the tenants, all of the tenants have entered into lease agreements, some of which are due to be renewed, which creates asset management opportunities where rents are below market value, thus increasing the rental income.