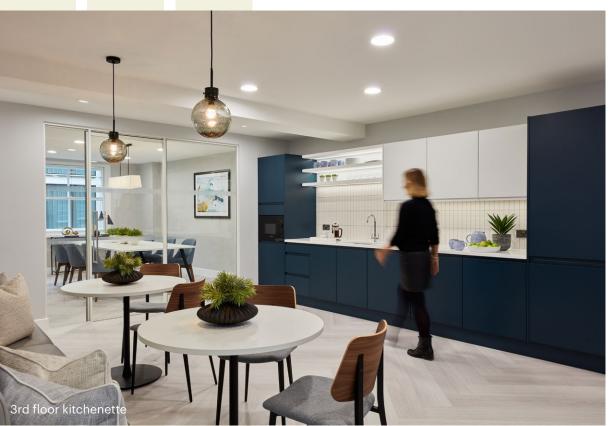

# UNRIVALLED FINISHES

The third floor has been fully furnished to provide a range of open plans desks, meeting rooms, breakout areas and a kitchen.

#### **3rd Floor Space Plan**

2,160 Sq Ft / 201 Sq M

Buckingham Palace Road

| Open plan desks       | 22 |
|-----------------------|----|
| 6 person meeting room | 02 |
| 3 person meeting room | 02 |
| Kitchenette           | 01 |
| Reception             | 01 |
| Lockers               | 06 |