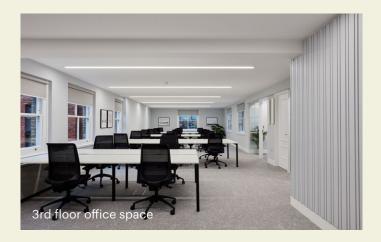

# UNRIVALLED FINISHES

The third floor has been fully furnished to provide a range of open plans desks, meeting rooms, breakout areas and a kitchen.

#### **3rd Floor Space Plan**

2,160 Sq Ft / 201 Sq M

Buckingham Palace Road

| Open plan desks       | 22 |
|-----------------------|----|
| 6 person meeting room | 02 |
| 3 person meeting room | 02 |
| Kitchenette           | 01 |
| Reception             | 01 |
| Lockers               | 06 |