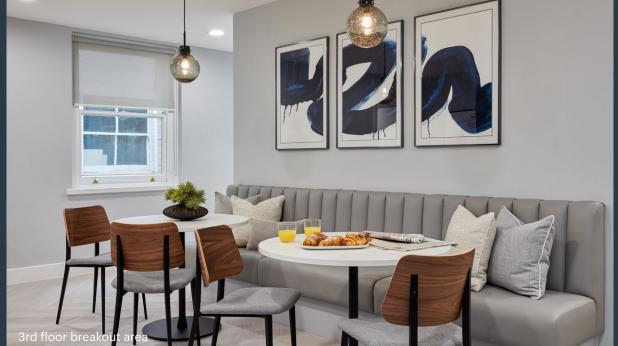

# UNRIVALLED FINISHES

The third floor has been fully furnished to provide a range of open plans desks, meeting rooms, breakout areas and a kitchen.

#### **3rd Floor Space Plan**

2,160 Sq Ft / 201 Sq M

Buckingham Palace Road

| Open plan desks       | 22 |
|-----------------------|----|
| 6 person meeting room | 02 |
| 3 person meeting room | 02 |
| Kitchenette           | 01 |
| Reception             | 01 |
| Lockers               | 06 |