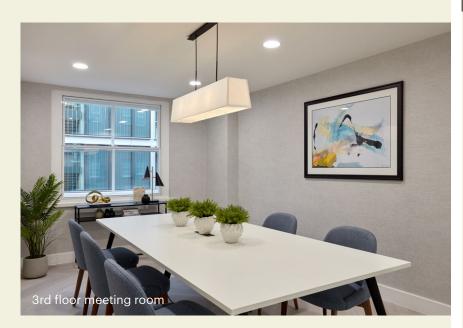

# UNRIVALLED FINISHES

The third floor has been fully furnished to provide a range of open plans desks, meeting rooms, breakout areas and a kitchen.

#### **3rd Floor Space Plan**

2,160 Sq Ft / 201 Sq M

Buckingham Palace Road

| Open plan desks       | 22 |
|-----------------------|----|
| 6 person meeting room | 02 |
| 3 person meeting room | 02 |
| Kitchenette           | 01 |
| Reception             | 01 |
| Lockers               | 06 |