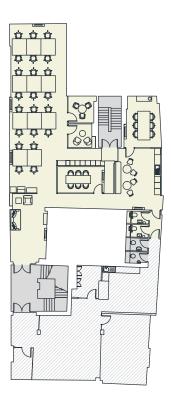

#### **3rd Floor Space Plan**

2,160 Sq Ft / 201 Sq M

Buckingham Palace Road

| Open plan desks       | 22 |
|-----------------------|----|
| 6 person meeting room | 02 |
| 3 person meeting room | 02 |
| Kitchenette           | 01 |
| Reception             | 01 |
| Lockers               | 06 |