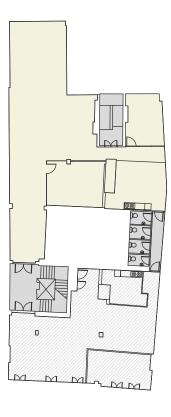

#### 2nd Floor Plan

2,135 Sq Ft / 198 Sq M

Buckingham Palace Road

| 8-10 person meeting room          |    |
|-----------------------------------|----|
| 6-8 person meeting room           | 01 |
| Private office/small meeting room |    |
| Kitchenette                       |    |