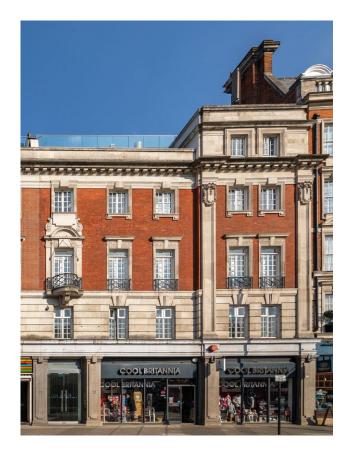

HAM PALACE ROAD

TORIA

TORIA

2,135 - 6,470 SQ FT PREMIUM OFFICE SPACE THE BUILDING

## BOUTIQUE WORKSPACE

High quality contemporary office accommodation with a roof terrace, behind a stunning historic façade.

The offering includes one superb new fully fitted and furnished suite, one suite in Cat A and one part-fitted suite to accommodate all requirement types.