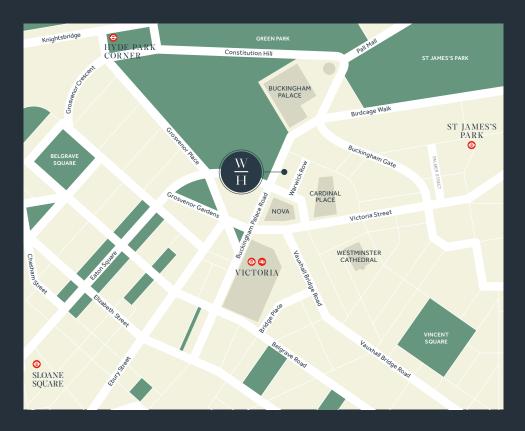

## PRIME POSITION

The local area features a host of vibrant bars and restaurants, along with excellent transport links.

The building is surrounded by green spaces and is only a short walk away from Victoria station. Nova and Cardinal Place are on the doorstep, providing a high number of food and drink options.

()4 mins walk

VICTORIA

08

GREEN

PARK

mins walk

**(a)** 

SLOANE SQUARE

08
mins walk

0

ST. JAMES'S PARK

()9 mins walk

HYDE PARK CORNER

Walk times from the building. Source: TfL