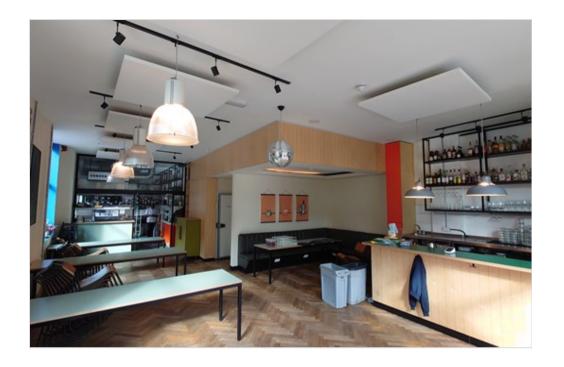

#### E Class Commercial to Let

Presented is an opportunity to rent a commercial E-class premises on Peckham Road. The property is situated on the Ground Floor, with student accommodation above. The property currently benefits from 3 phase power supply, gas provision, cooking extract system as well as walk-in refrigeration. The premises also retains ample natural light throughout, whilst also providing outdoor seating capability.

## **Amenities**

| Extraction System.     | 3 Phase Power & Gas.     |  |
|------------------------|--------------------------|--|
| Walk-in Refrigeration. | Excellent Natural Light. |  |
| Character Building.    | Vibrant Location.        |  |
| Fully Fitted Kitchen.  |                          |  |