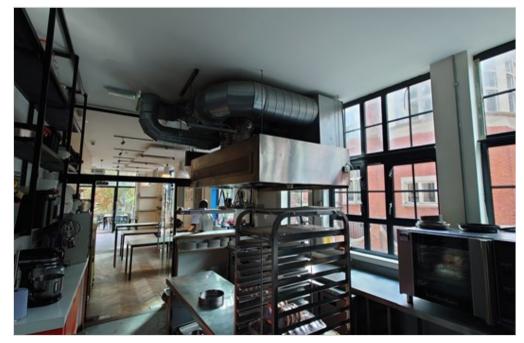

#### E Class Commercial to Let

Presented is an opportunity to rent a commercial E-class premises on Peckham Road. The property is situated on the Ground Floor, with student accommodation above. The property currently benefits from 3 phase power supply, gas provision, cooking extract system as well as walk-in refrigeration. The premises also retains ample natural light throughout, whilst also providing outdoor seating capability.

## **Amenities**

| Extraction System.     | 3 Phase Power & Gas.     |  |
|------------------------|--------------------------|--|
| Walk-in Refrigeration. | Excellent Natural Light. |  |
| Character Building.    | Vibrant Location.        |  |
| Fully Fitted Kitchen.  |                          |  |