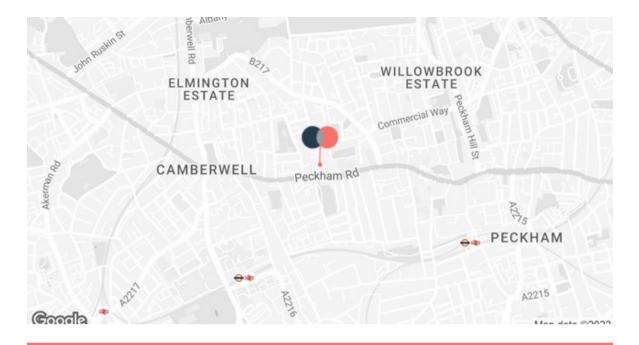

The property is located just 9 minutes' walk from Camberwell Town Centre, 13 minutes' walk from Denmark Hill Station and 10 minutes' bus ride from Peckham Rye & Queens Road Peckham Stations.