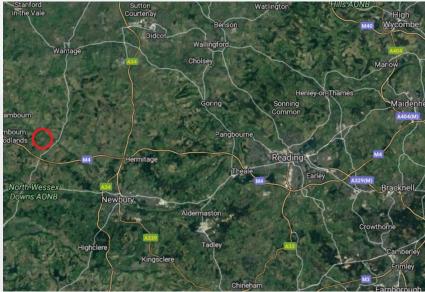

### LOCATION

The site is situated just off the B4000 Ermin Street, approximately 3 miles west of the M4 junction 14, and to the north of Hungerford and Newbury.