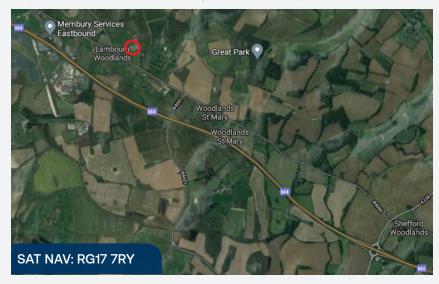

### LOCATION

The site is situated just off the B4000 Ermin Street, approximately 3 miles west of the M4 junction 14, and to the north of Hungerford and Newbury.