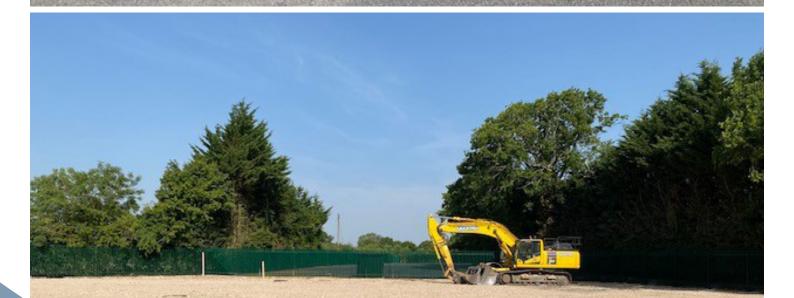

#### DESCRIPTION

The site provides secure, fenced and gated open storage plots from approximately 1 – 5 acres. There is a good hardstanding surface comprising properly compacted hardcore or alternatively it can be fully tarmacked. The site benefits from power, water, septic tanks and CCTV and is accessed via the main gate fronting the B4000 which is closed at night with remote fob access.