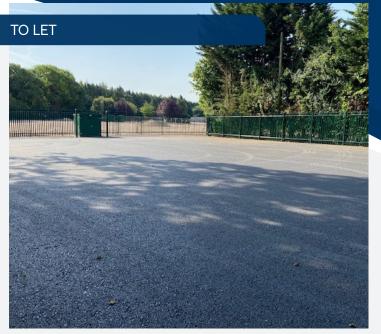

#### DESCRIPTION

The site provides secure, fenced and gated open storage plots from approximately 1 – 5 acres. There is a good hardstanding surface comprising properly compacted hardcore or alternatively it can be fully tarmacked. The site benefits from power, water, septic tanks and CCTV and is accessed via the main gate fronting the B4000 which is closed at night with remote fob access.