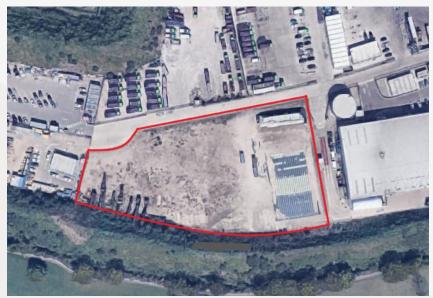

# TO LET OPEN STORAGE RECYCLING SITES

HORTON ROAD, STANWELL, HEATHROW TW19 6AF

1 - 2.32 ACRES

COGENTRE.CO.UK



# LOCATION

The property is situated to the west of Heathrow just off Horton Road, and is accessed via Stanwell Moor Road. The Southern Perimeter Road and the A3113 are nearby, and junction 14 of the M25 motorway is within approximately 1 mile.





## DESCRIPTION

This secure, fenced and gated site forms part of a well established recycling estate which comprises a select few recycling associated companies including Biffa. It currently has a hardstanding surface which will be fully concreted, and power and water are also available. Please note that due to the planning use, all tenants must in some way be recycling related.

## SITE AREA

From 1 acre up to 2.32 acres.

#### TERMS

Flexible new leases are available on terms to be agreed. Rent on application.

## VAT

The property is elected for VAT.

#### FURTHER INFORMATION

David Peck 07976 423611 dp@cogentre.co.uk



Misrepresentation Act: All Agents and for the vendors or lessors of this property whose agents they are, give notice that (i) these particulars are produced in good f