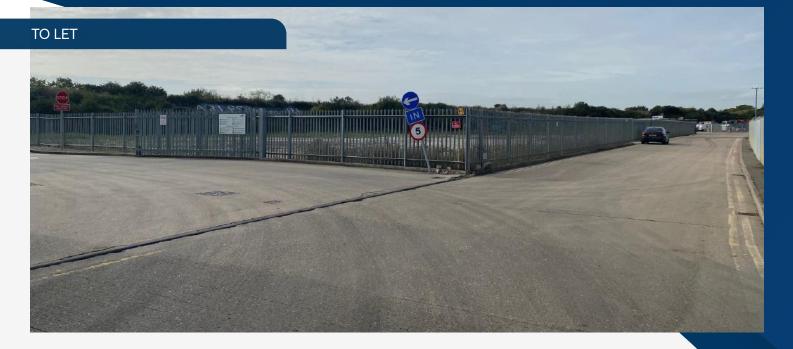

## DESCRIPTION

This secure, fenced and gated site forms part of a well established recycling estate which comprises a select few recycling associated companies including Biffa. It currently has a hardstanding surface which will be fully concreted, and power and water are also available. Please note that due to the planning use, all tenants must in some way be recycling related.