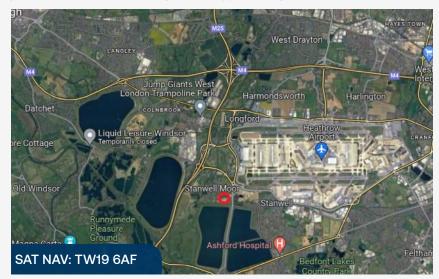

# LOCATION

The property is situated to the west of Heathrow just off Horton Road, and is accessed via Stanwell Moor Road. The Southern Perimeter Road and the A3113 are nearby, and junction 14 of the M25 motorway is within approximately 1 mile.