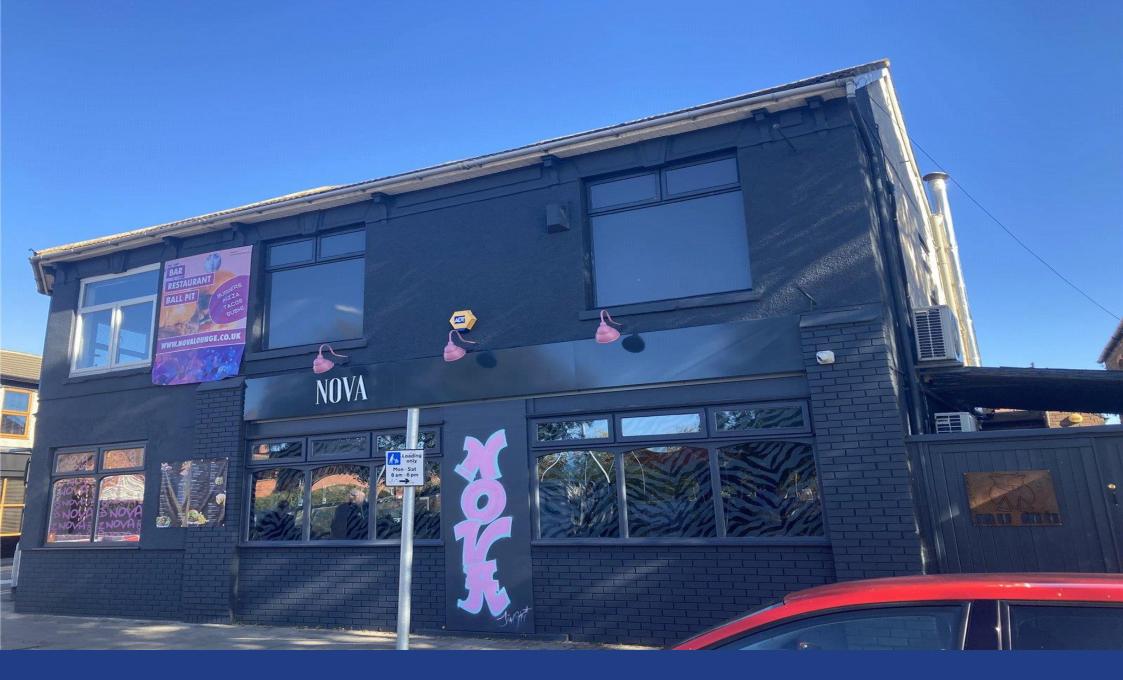

#### Location

The property is located on the northern fringe of Kettering's main Town Centre and located opposite Sainsburys. It sits on a busy main road heading north and is amongst other restaurant and take-away user to include The Raj, Domino's Pizza and other independent food premises.

# **Description**

The property has been developed to include two units with two sets of WCs, a basement to number 44 and first floor seating to number 42. There is a commercial kitchen and bar in number 42 and a detached commercial unit to the rear used also as a kitchen and storage facility. Side access to number 42 is also available.