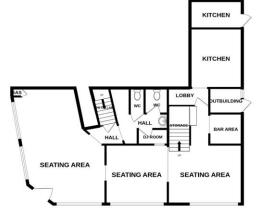

# **Description**

The property has been developed to include two units with two sets of WCs, a basement to number 44 and first floor seating to number 42. There is a commercial kitchen and bar in number 42 and a detached commercial unit to the rear used also as a kitchen and storage facility. Side access to number 42 is also available.

### **Accommodation**

The sizes held on file are taken from the valuation office website which state the size to be approx. 1947.02ft² (180.95m²), Split as following:

42 Rockingham Rd - 1519ft<sup>2</sup> (141.2m<sup>2</sup>)