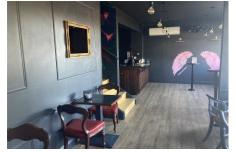

# **Description**

The property has been developed to include two units with two sets of WCs, a basement to number 44 and first floor seating to number 42. There is a commercial kitchen and bar in number 42 and a detached commercial unit to the rear used also as a kitchen and storage facility. Side access to number 42 is also available.

## **Agents Note:**

The fixtures and fitting belong to the previous tenant and are available to buy subject to separate negotiation.