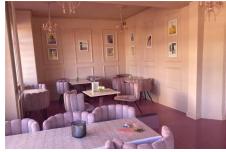

# **Description**

The property has been developed to include two units with two sets of WCs, a basement to number 44 and first floor seating to number 42. There is a commercial kitchen and bar in number 42 and a detached commercial unit to the rear used also as a kitchen and storage facility. Side access to number 42 is also available.

## **Agents Note:**

The fixtures and fitting belong to the previous tenant and are available to buy subject to separate negotiation.