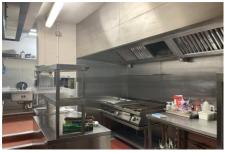

# **Description**

The property has been developed to include two units with two sets of WCs, a basement to number 44 and first floor seating to number 42. There is a commercial kitchen and bar in number 42 and a detached commercial unit to the rear used also as a kitchen and storage facility. Side access to number 42 is also available.