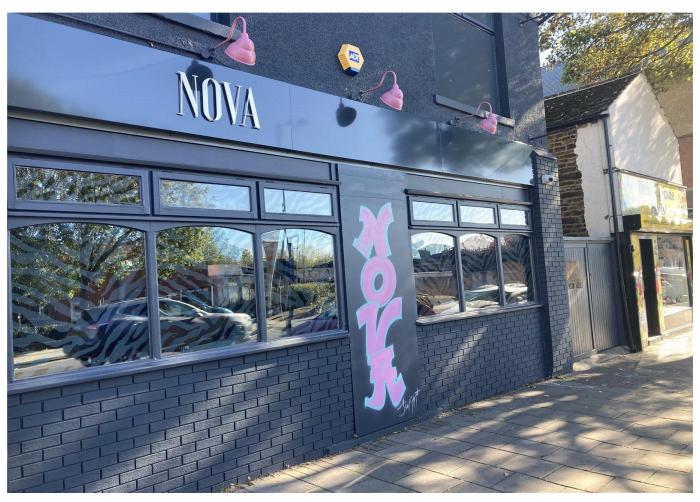

# **Description**

The property has been developed to include two units with two sets of WCs, a basement to number 44 and first floor seating to number 42. There is a commercial kitchen and bar in number 42 and a detached commercial unit to the rear used also as a kitchen and storage facility. Side access to number 42 is also available.

# **Planning**

The premises benefit from restaurant use with ancillary take-away use. Other uses such as retail can also be considered.