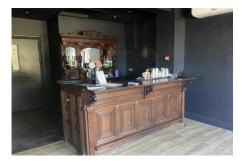

# **Description**

The property has been developed to include two units with two sets of WCs, a basement to number 44 and first floor seating to number 42. There is a commercial kitchen and bar in number 42 and a detached commercial unit to the rear used also as a kitchen and storage facility. Side access to number 42 is also available.

## **Agents Note:**

The fixtures and fitting belong to the previous tenant and are available to buy subject to separate negotiation.