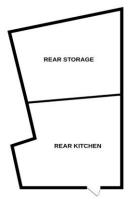

# **Description**

The property has been developed to include two units with two sets of WCs, a basement to number 44 and first floor seating to number 42. There is a commercial kitchen and bar in number 42 and a detached commercial unit to the rear used also as a kitchen and storage facility. Side access to number 42 is also available.

44 Rockingham Rd - 408ft<sup>2</sup> (39.75m<sup>2</sup>)

We recommend that any interested party checks these sizes if required. Measured plans are available on request.

**Terms** 

The property is available by way of a full repairing lease at a rent of £30,000 per annum exclusive of all other outgoings.