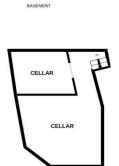

# **Description**

The property has been developed to include two units with two sets of WCs, a basement to number 44 and first floor seating to number 42. There is a commercial kitchen and bar in number 42 and a detached commercial unit to the rear used also as a kitchen and storage facility. Side access to number 42 is also available.

### **Accommodation**

The sizes held on file are taken from the valuation office website which state the size to be approx. 1947.02ft² (180.95m²), Split as following:

42 Rockingham Rd - 1519ft<sup>2</sup> (141.2m<sup>2</sup>)