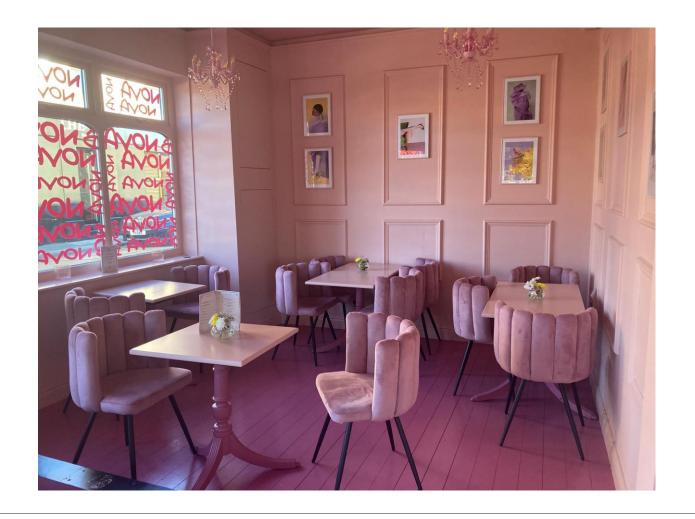

# **Description**

The property has been developed to include two units with two sets of WCs, a basement to number 44 and first floor seating to number 42. There is a commercial kitchen and bar in number 42 and a detached commercial unit to the rear used also as a kitchen and storage facility. Side access to number 42 is also available.