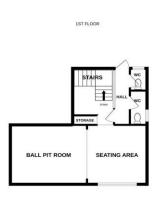

# **Description**

The property has been developed to include two units with two sets of WCs, a basement to number 44 and first floor seating to number 42. There is a commercial kitchen and bar in number 42 and a detached commercial unit to the rear used also as a kitchen and storage facility. Side access to number 42 is also available.

### **Accommodation**

The sizes held on file are taken from the valuation office website which state the size to be approx. 1947.02ft² (180.95m²), Split as following:

42 Rockingham Rd - 1519ft<sup>2</sup> (141.2m<sup>2</sup>)