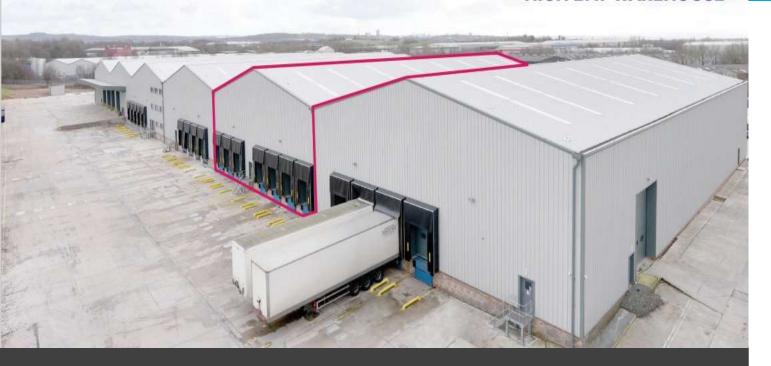

# High Bay Warehouse with Docks and Racking

- 7 dock level loading doors
- 1 single level access door to the rear
- 2,800 pallet locations
- RENT ON APPLICATION

#### Description

The property comprises of a modern high bay warehouse benefitting from the following:

- 7 dock level loading doors
- 1 level access door
- The unit is fully racked (circa 2,800 pallet spaces)
- Circa 9metre to eaves
- The site is fully fenced, with CCTV