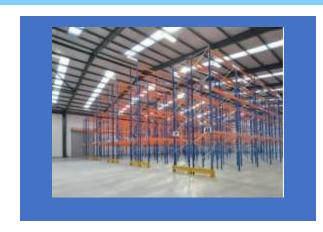

# High Bay Warehouse with Docks and Racking

- 7 dock level loading doors
- 1 single level access door to the rear
- 2,800 pallet locations
- RENT ON APPLICATION

#### Description

The property comprises of a modern high bay warehouse benefitting from the following:

- 7 dock level loading doors
- 1 level access door
- The unit is fully racked (circa 2,800 pallet spaces)
- Circa 9metre to eaves
- The site is fully fenced, with CCTV