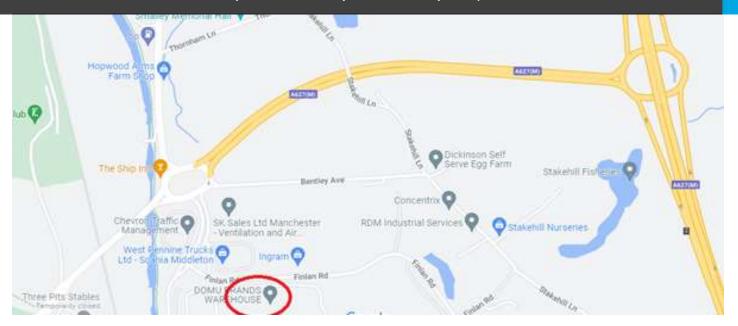

#### Location

The property is conveniently located within 1 mile of Junction 20 of the M62. This in turn provides excellent connectivity to the national motorway network. Stakehill Industrial Estate is a well-established estate and occupiers include, Toolstation, Footaslyum, Comfy Quilts, DHL, Scania, Bookers and Yodel.