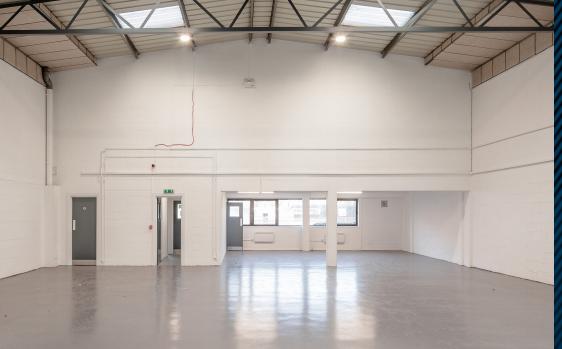

## UNIT 1 HAS RECENTLY UNDERGONE A COMPREHENSIVE REFUBISHMENT

### **DESCRIPTION**

The unit consists of a steel portal frame construction with brick cladding elevations and pitched roofs. The property benefits from a minimum clear eaves height of c.6.0m, electric roller shutter level access loading doors, 3 phase power and demised loading.

### **SPECIFICATION**

- ightarrow Demised loading
- ightarrow 3 phase power
- ightarrow car parking
- ightarrow Mininum clear eaves height of c.6.0m
- ightarrow Electric roller shutter access