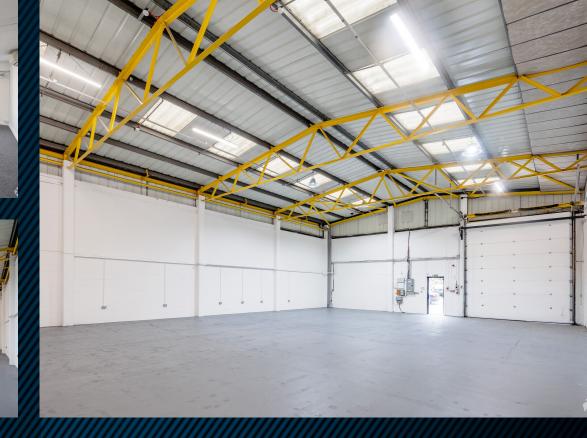

## UNIT 1 HAS RECENTLY UNDERGONE A COMPREHENSIVE REFUBISHMENT

### **DESCRIPTION**

The unit consists of a steel portal frame construction with brick cladding elevations and pitched roofs. The property benefits from a minimum clear eaves height of c.6.0m, electric roller shutter level access loading doors, 3 phase power and demised loading.

### **SPECIFICATION**

- ightarrow Demised loading
- ightarrow 3 phase power
- ightarrow car parking
- ightarrow Mininum clear eaves height of c.6.0m
- ightarrow Electric roller shutter access