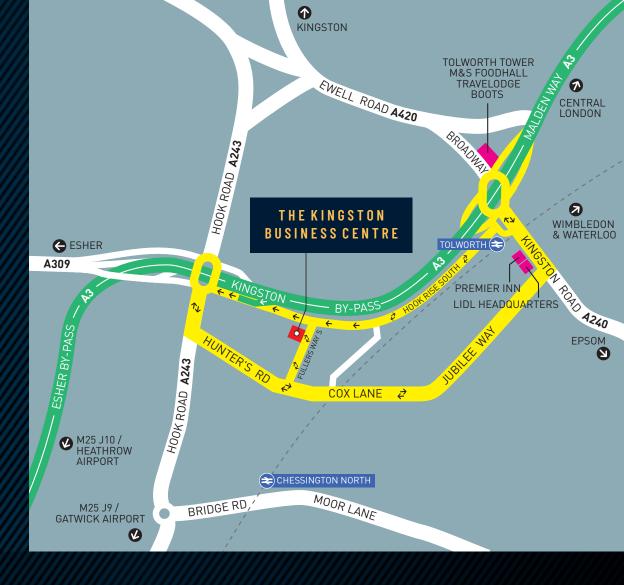

#### LOCATION

Kingston Business Centre is located in the heart of Chessington and benefits from approximately 50m of frontage onto the Kingston-by-pass (A3). The A3 is one of the main routes into South West London.

The subject property is situated off Fullers Way with frontage to Hook Rise South, which provides direct access to the A3. Alternative access is provided via the A243 and Hunters Road.

Tolworth train station is an 18 minute walk with frequent services to London Waterloo.

Chessington is a popular and established commercial location, with nearby occupiers including Howdens, Selco, Screwfix, Buildbase and Brandon Hire.

### **BY ROAD**

| Tolworth Station | 1 mile    |
|------------------|-----------|
| M25 (J9)         | 4.7 miles |
| M25 (J10)        | 9.3 miles |
| Heathrow Airport | 14 miles  |
| Central London   | 14 miles  |
| Gatwick Airport  | 24 miles  |

#### **BY RAIL**

| Wimbledon        | 14 mins |
|------------------|---------|
| Clapham Junction | 21 mins |
| Waterloo         | 31 mins |