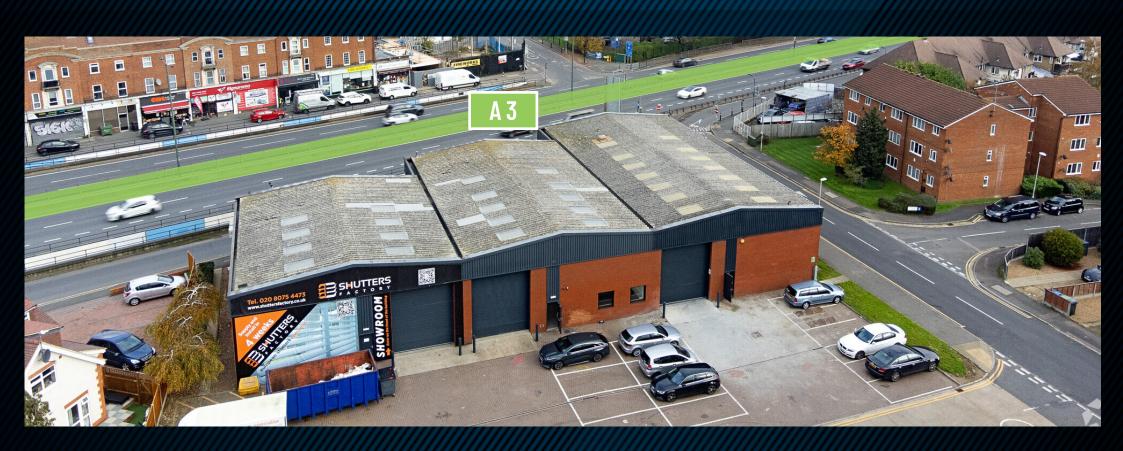

# UNIT 1 THE KINGSTON BUSINESS CENTRE

FULLERS WAY SOUTH, CHESSINGTON, KT9 1DQ

NEWLY REFURBISHED WAREHOUSE/TRADE UNIT ADJACENT TO THE A3 4,427 SQ FT (411 SQ M) TO LET

#### LOCATION

Kingston Business Centre is located in the heart of Chessington and benefits from approximately 50m of frontage onto the Kingston-by-pass (A3). The A3 is one of the main routes into South West London.

Chessington is a popular and established commercial location, with nearby occupiers including Howdens, Selco, Screwfix, Buildbase and Brandon Hire.