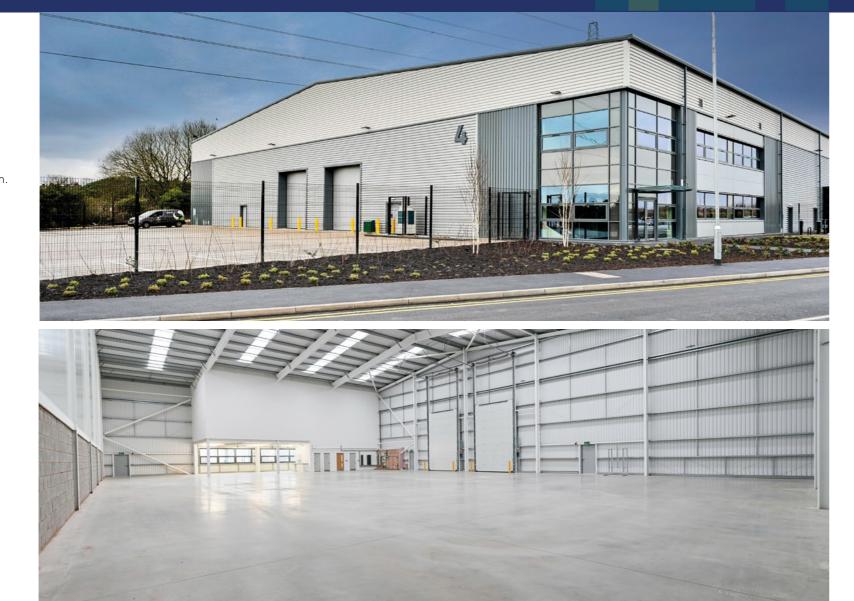

#### **Tunstall Arrow North** Unit 4

**Unit 4** is a new self contained 13,533 sq ft industrial / warehouse unit. There is a two storey office area with double height atrium. The unit is available for immediate occupation.

There is an opportunit to combine Unit 4 with neighbouring Unit 2 to create a 39,000 sq ft single unit.

Nearby occupiers include

- Opportunity to combine with unit 2 to create 39,896 sq ft
- 8m eaves height

#### **Specification**

- Warehouse floor slab loading 50kn/m<sup>2</sup>
- Two 4m x 5m electronically operated loading doors
- High-quality, fully-fitted ground and first floor
- offices and amenity area
- Male, female and mobility-impaired WCs
- 34.8m yard depth
- 15 dedicated car park spaces
- 4 electric vehicle charging points
- 120 kVA 3-phase electricity supply /gas connected
- Access to super-fast broadband