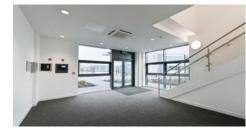

#### **Tunstall Arrow North** Unit 4

**Unit 4** is a new self contained 13,533 sq ft industrial / warehouse unit. There is a two storey office area with double height atrium. The unit is available for immediate occupation.

#### **Specification**

- Warehouse floor slab loading 50kn/m<sup>2</sup>
- Two 4m x 5m electronically operated loading doors
- High-quality, fully-fitted ground and first floor
- offices and amenity area
- Male, female and mobility-impaired WCs
- 34.8m yard depth
- 15 dedicated car park spaces
- 4 electric vehicle charging points
- 120 kVA 3-phase electricity supply /gas connected
- Access to super-fast broadband