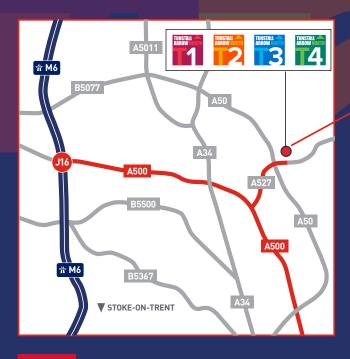

### LOCATION

Tunstall Arrow North is located within Stoke-on-Trent, north of Tunstall town centre.

It is situated within 5 minutes of the A500 dual carriageway which links to Junctions 15 and 16 of the M6 motorway.

The A500 also interconnects with the A50 dualcarriageway providing a major east west link with the A38 and M1 motorway.

WOI VERHAMPTO

DUDLEY ●

Sat Nav - ST6 5FD

UNDER-LYME