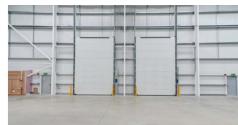

#### **Tunstall Arrow North** Unit 4

**Unit 4** is a new self contained 13,533 sq ft industrial / warehouse unit. There is a two storey office area with double height atrium. The unit is available for immediate occupation.

#### **Specification**

- Warehouse floor slab loading 50kn/m<sup>2</sup>
- Two 4m x 5m electronically operated loading doors
- High-quality, fully-fitted ground and first floor
- offices and amenity area
- Male, female and mobility-impaired WCs
- 34.8m yard depth
- 15 dedicated car park spaces
- 4 electric vehicle charging points
- 120 kVA 3-phase electricity supply /gas connected
- Access to super-fast broadband