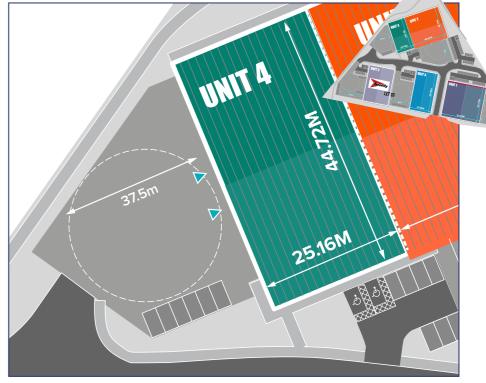

#### **Tunstall Arrow North** Unit 4

**Unit 4** is a new self contained 13,533 sq ft industrial / warehouse unit. There is a two storey office area with double height atrium. The unit is available for immediate occupation.

There is an opportunit to combine Unit 4 with neighbouring Unit 2 to create a 39,000 sq ft single unit.

Nearby occupiers include

- Opportunity to combine with unit 2 to create 39,896 sq ft
- 8m eaves height

#### **Specification**

- Warehouse floor slab loading 50kn/m<sup>2</sup>
- Two 4m x 5m electronically operated loading doors
- High-quality, fully-fitted ground and first floor
- offices and amenity area
- Male, female and mobility-impaired WCs
- 34.8m yard depth
- 15 dedicated car park spaces
- 4 electric vehicle charging points
- 120 kVA 3-phase electricity supply /gas connected
- Access to super-fast broadband