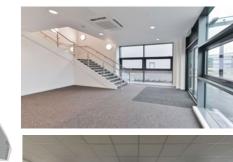

#### **Specification**

- 10m eaves height
- Warehouse floor slab loading 50kn/m²
- Three 4m x 5m electronically operated loading doors
- Two dock levellers

UNIT 1

Offices

Total

Warehouse

- High-quality, fully-fitted ground and first floor offices and amenity area
- Male, female and mobility-impaired WCs
- Secure gated service yard and car parking area 37.5m yard depth
- 47 dedicated car park spaces
- 6 electric vehicle charging points
- 260 kVA 3-phase electricity supply / gas connected
- Access to super-fast broadband