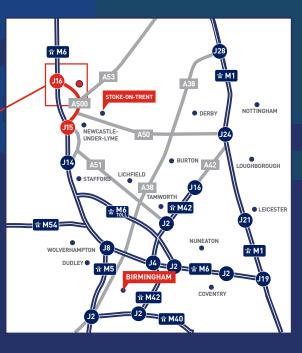

#### LOCATION

Tunstall Arrow North is located within Stoke-on-Trent, north of Tunstall town centre.

It is situated within 5 minutes of the A500 dual carriageway which links to Junctions 15 and 16 of the M6 motorway.

The A500 also interconnects with the A50 dualcarriageway providing a major east west link with the A38 and M1 motorway.