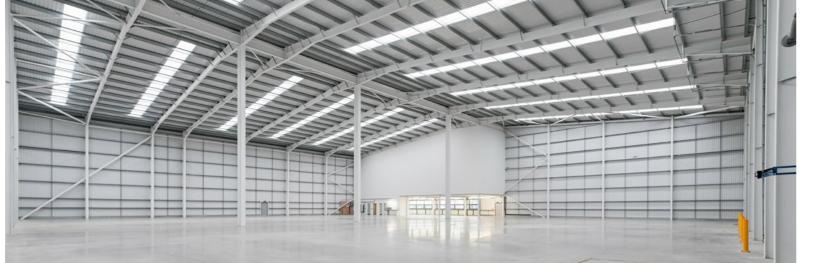

### **Tunstall Arrow North** Unit 1

**Unit 1** is a new self contained 31,000 sq ft industrial / warehouse unit. There is a two storey office area with double height atrium. The unit is available for immediate occupation.

#### **Specification**

- 10m eaves height
- Warehouse floor slab loading 50kn/m²
- Three 4m x 5m electronically operated loading doors
- Two dock levellers

UNIT 1

Offices

Total

Warehouse

- High-quality, fully-fitted ground and first floor offices and amenity area
- Male, female and mobility-impaired WCs
- Secure gated service yard and car parking area 37.5m yard depth
- 47 dedicated car park spaces
- 6 electric vehicle charging points
- 260 kVA 3-phase electricity supply / gas connected
- Access to super-fast broadband