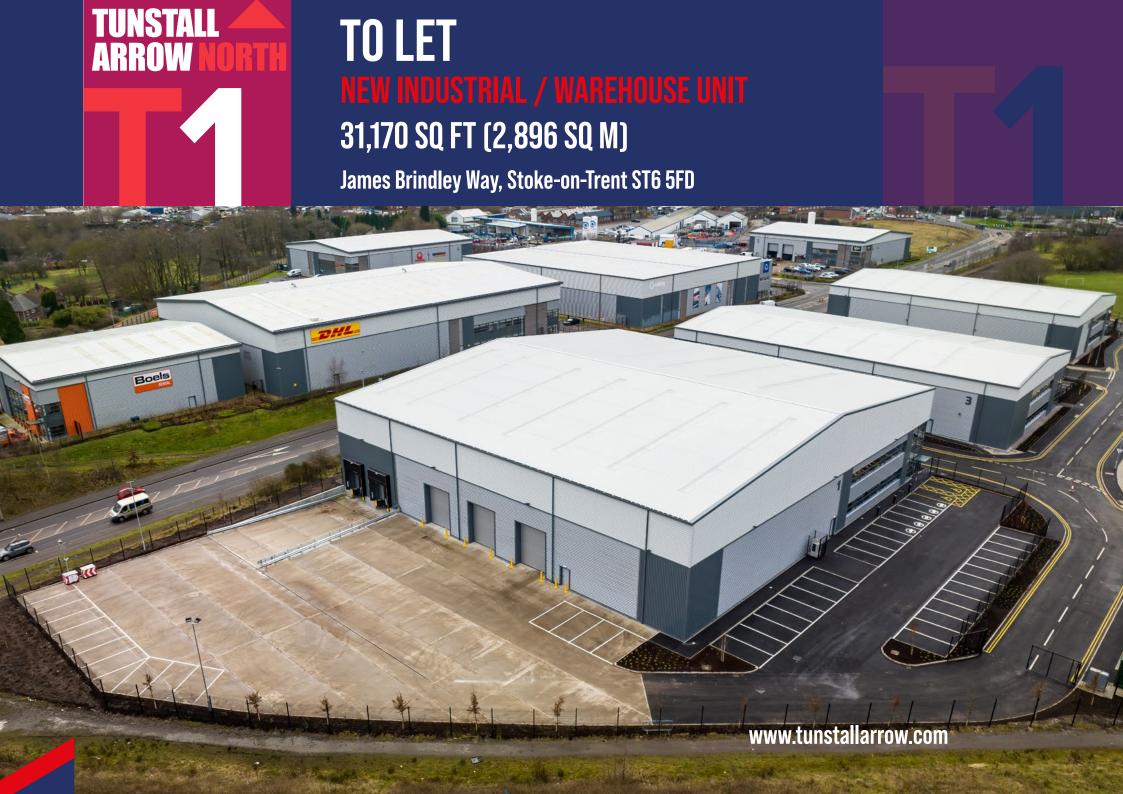

### **Tunstall Arrow North** Unit 1

**Unit 1** is a new self contained 31,000 sq ft industrial / warehouse unit. There is a two storey office area with double height atrium. The unit is available for immediate occupation.

#### LOCATION

Tunstall Arrow North is located within Stoke-on-Trent, north of Tunstall town centre.

It is situated within 5 minutes of the A500 dual carriageway which links to Junctions 15 and 16 of the M6 motorway.

The A500 also interconnects with the A50 dualcarriageway providing a major east west link with the A38 and M1 motorway.