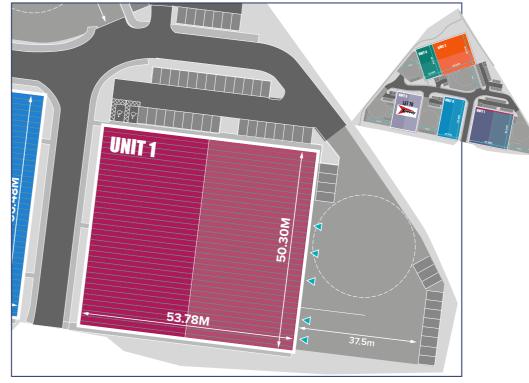

## **Environment**

ESG credentials are important to the developers and feature throughout the scheme.

2,640.7

2,55.1

2,895.8

Air source

translucent roof

Floor areas are based on the gross internal area (GIA)

SQ FT

28,424

2,746

31,170

VRF heating and

cladding 100% non combustable