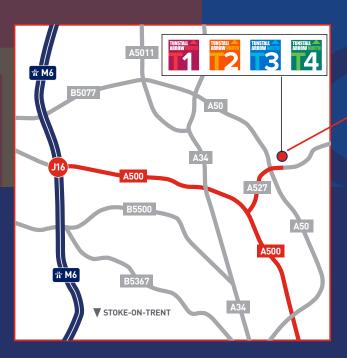

#### LOCATION

Tunstall Arrow North is located within Stoke-on-Trent, north of Tunstall town centre.

It is situated within 5 minutes of the A500 dual carriageway which links to Junctions 15 and 16 of the M6 motorway.

The A500 also interconnects with the A50 dualcarriageway providing a major east west link with the A38 and M1 motorway.