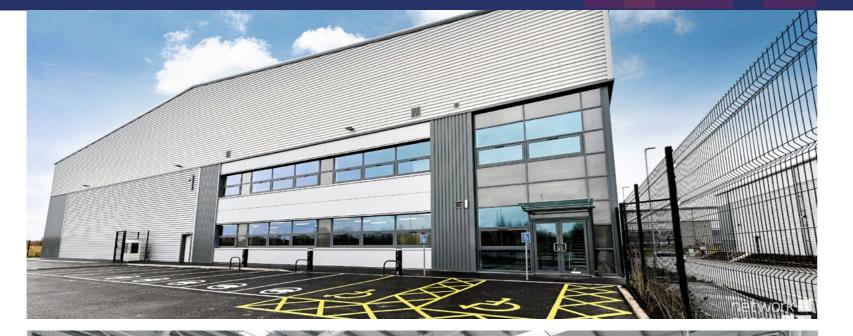

### **Tunstall Arrow North** Unit 1

**Unit 1** is a new self contained 31,000 sq ft industrial / warehouse unit. There is a two storey office area with double height atrium. The unit is available for immediate occupation.

#### **Specification**

- 10m eaves height
- Warehouse floor slab loading 50kn/m²
- Three 4m x 5m electronically operated loading doors
- Two dock levellers

UNIT 1

Offices

Total

Warehouse

- High-quality, fully-fitted ground and first floor offices and amenity area
- Male, female and mobility-impaired WCs
- Secure gated service yard and car parking area 37.5m yard depth
- 47 dedicated car park spaces
- 6 electric vehicle charging points
- 260 kVA 3-phase electricity supply / gas connected
- Access to super-fast broadband