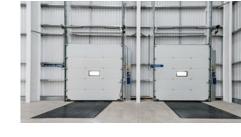

#### **Specification**

- 10m eaves height
- Warehouse floor slab loading 50kn/m²
- Three 4m x 5m electronically operated loading doors
- Two dock levellers

UNIT 1

Offices

Total

Warehouse

- High-quality, fully-fitted ground and first floor offices and amenity area
- Male, female and mobility-impaired WCs
- Secure gated service yard and car parking area 37.5m yard depth
- 47 dedicated car park spaces
- 6 electric vehicle charging points
- 260 kVA 3-phase electricity supply / gas connected
- Access to super-fast broadband