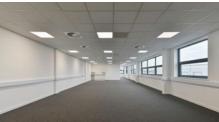

#### **Specification**

- 10m eaves height
- Warehouse floor slab loading 50kn/m²
- Three 4m x 5m electronically operated loading doors
- Two dock levellers

UNIT 1

Offices

Total

Warehouse

- High-quality, fully-fitted ground and first floor offices and amenity area
- Male, female and mobility-impaired WCs
- Secure gated service yard and car parking area 37.5m yard depth
- 47 dedicated car park spaces
- 6 electric vehicle charging points
- 260 kVA 3-phase electricity supply / gas connected
- Access to super-fast broadband