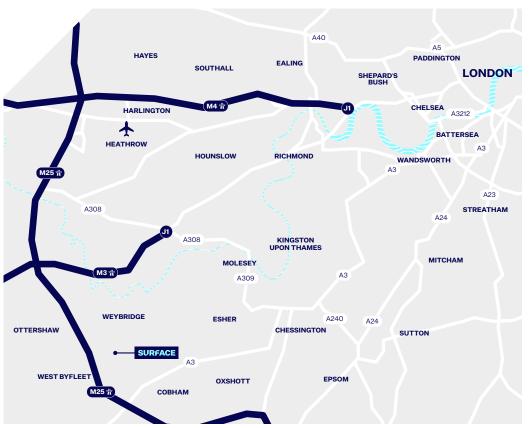

### SURFACE WEYBRIDGE

1 Brooklands Road, Weybridge, KT13 OTJ

The site is located adjacent to the well established Brooklands Industrial Estate, less than 2 miles from the A3 and 3 miles from J10 of the M25.