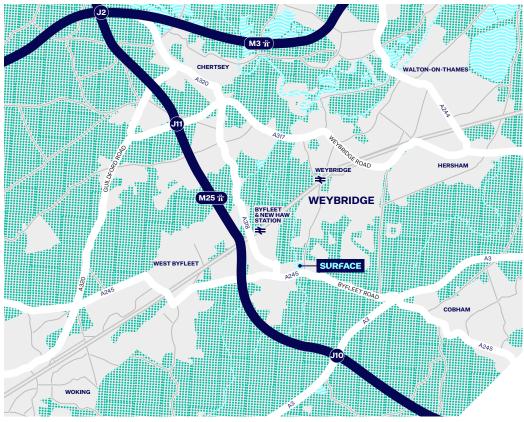

### SURFACE WEYBRIDGE

1 Brooklands Road, Weybridge, KT13 OTJ

The site is located adjacent to the well established Brooklands Industrial Estate, less than 2 miles from the A3 and 3 miles from J10 of the M25.

Byfleet train station is 1.5 miles to the north west providing a direct rail link to London Waterloo.