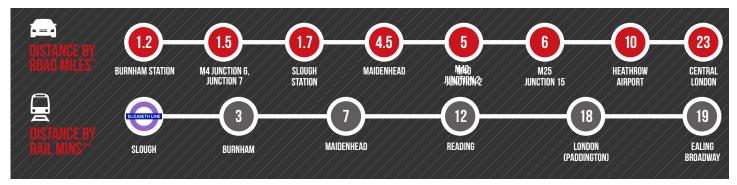

#### **DISTANCES**

SOURCE: \* FROM 687 STIRLING ROAD SL1 4ST. SOURCE: THE AA \*\* TIMES FROM SLOUGH STATION. SOURCE: NATIONAL RAIL ENQUIRIES