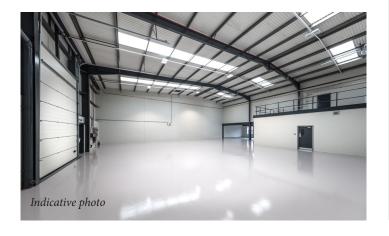

## **FEATURES**

*The property, which is to be refurbished, benefits from:* 

- Minimum clear eaves height of 6m
- Up and over loading door
- Secure shared yard
- Ground and First floor office
- WC facilities
- Kitchenette
- 18 parking spaces
- EPC TBC upon completion of refurbishment