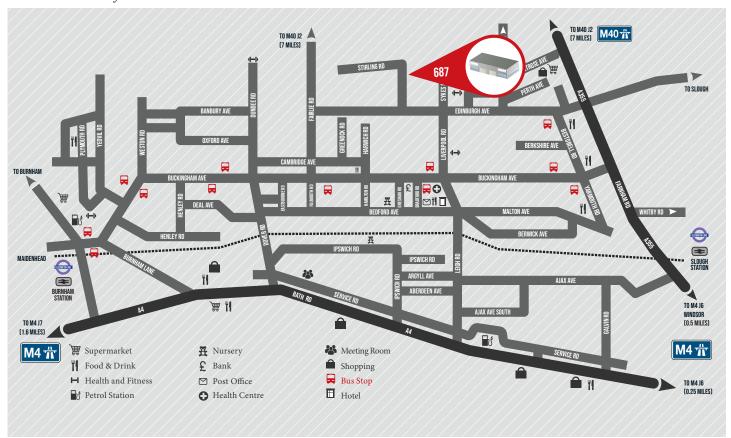

GEA, ALL SUBJECT TO FINAL MEASUREMENTS FOLLOWING COMPLETION

11 PLACES TO EAT
2 HIGH STREET BANKS
HOTEL ACCOMMODATION
MULTIPLE FITNESS FACILITIES
2 NURSERIES
HEALTH CENTRE
DEDICATED BUS SERVICE