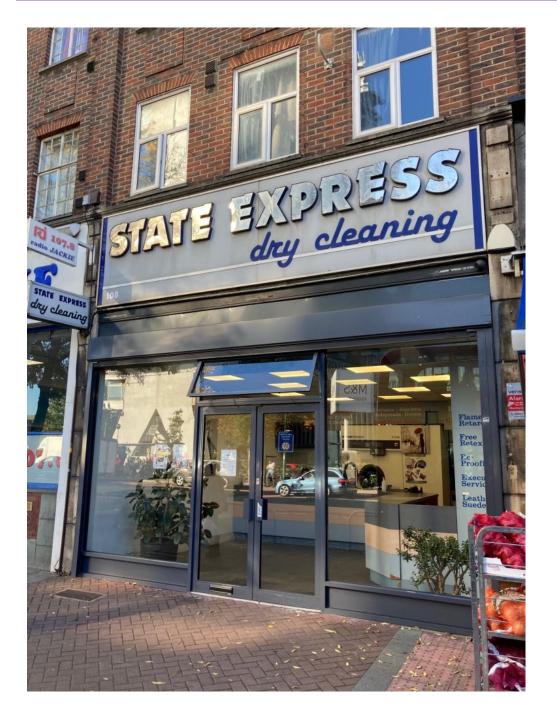

The premises comprise bright and spacious front retail/ receiving area and large rear section complete with all equipment. There is also a small office area and WC. Total floor area of approximately 1188 sq ft.

### Address

Address: 108 The Broadway Postcode: KT6 7HT Town: Tolworth Area: Surrey