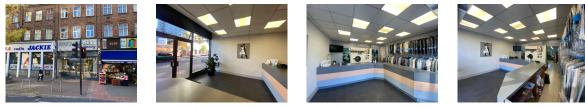

The premises comprise bright and spacious front retail/ receiving area and large rear section complete with all equipment. There is also a small office area and WC. Total floor area of approximately 1188 sq ft.