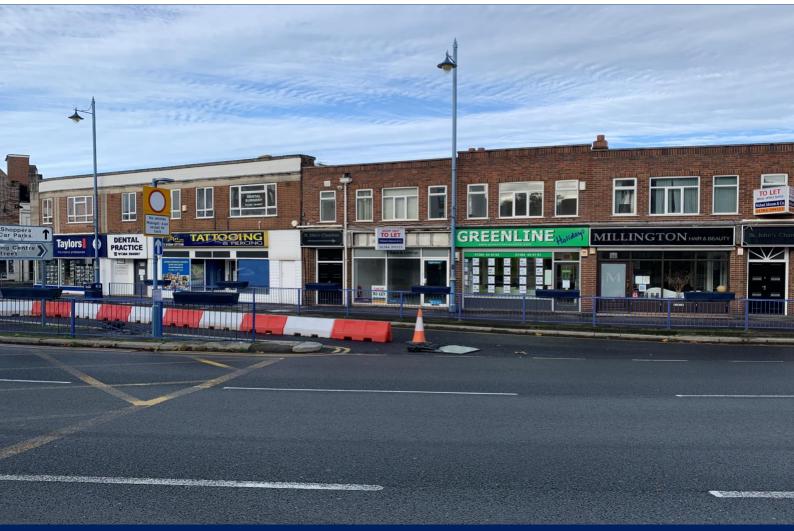

# ST JOHN'S CHAMBERS, 11 ST JOHN'S ROAD, STOURBRIDGE, DY8 1EJ

#### Location

St. John's Chambers is situated in a prominent position within Stourbridge Town Centre immediately overlooking the Ring Road at its junction with the top of the High Street.

## Description

There is 1 no. office immediately available on the first floor having a separate ground floor entrance between Connells Estate Agents and Millington's Hair Dressers. The suites benefit from excellent natural light, central heating, double-glazing, a security alarm, door entry system and are fully carpeted.