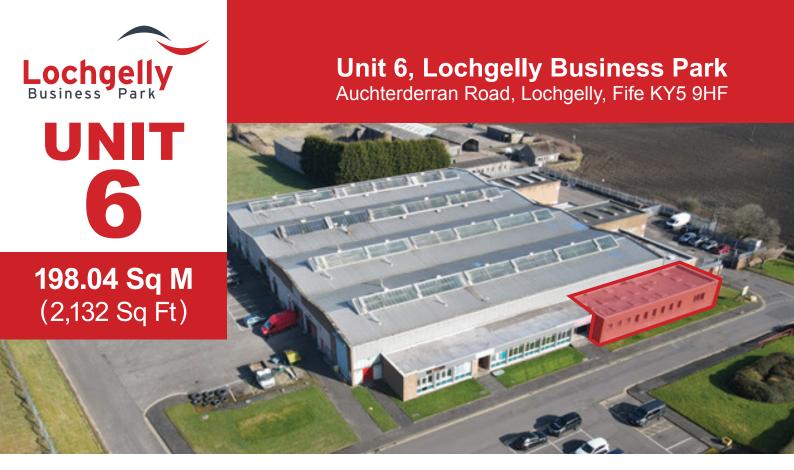

# **Offices, Workshops, Studio/Treatment Room Space**\*

- Unit 6 from 198.04 Sq M (2,132 Sq Ft)
- Refurbished, LEDs, seperate WCs, kitchen, three rooms, common reception, private space.
- Subject to planning the space would be suitable for workshops, offices, studio/ treatment room space, design studios, dance/leisure/fitness area.

# Lochgelly Business Park

Auchterderran Road, Lochgelly, Fife KY5 9HF