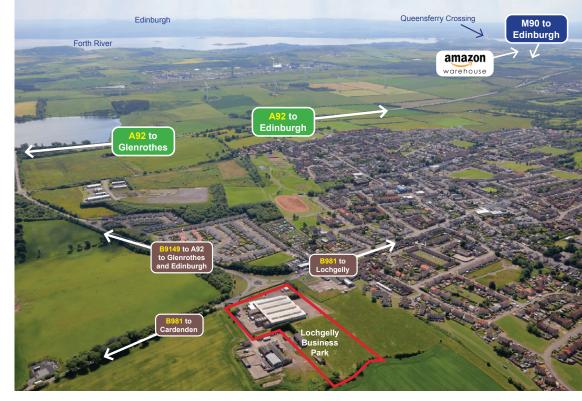

# Communications

Lochgelly Business Park offers fast and easy access into Scotland's Motorway network.

# Road

Drive times & distances:

- One minute to the A92
- Six minutes to the M90
- 14 minutes/11.5 miles to the Queensferry Crossing
- 22 miles to Edinburgh
- 31 miles to Perth

#### Train

Lochgelly Train Station:

- 5 minutes walk from Lochgelly Business Park
- 50 journey minutes to Edinburgh Waverley - trains every hour
- · 13 minutes journey to Glenrothes