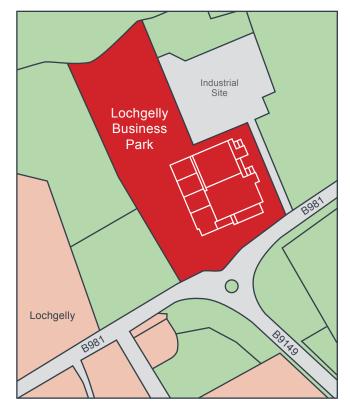

Lochgelly Business Park Offers:

- Fast and easy access onto the A92
  and into the motorway network
- Congestion free access
- Great security CCTV,
- Flexible space
- · Plentiful car parking

Auchterderran Road, Lochgelly, Fife KY5 9HF

# Lochgelly Business Park

Auchterderran Road, Lochgelly, Fife KY5 9HF