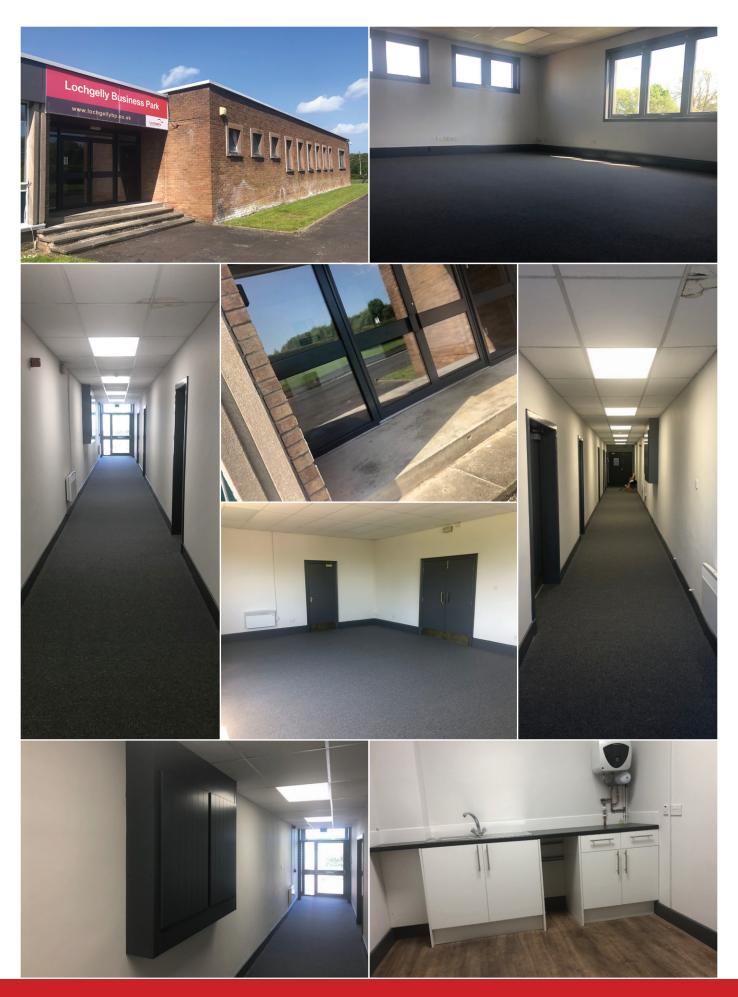

# **Offices, Workshops, Studio/Treatment Room Space**\*

- Unit 6 from 198.04 Sq M (2,132 Sq Ft)
- Refurbished, LEDs, seperate WCs, kitchen, three rooms, common reception, private space.
- Subject to planning the space would be suitable for workshops, offices, studio/ treatment room space, design studios, dance/leisure/fitness area.

# Accommodation

- Business space suitable for office or light industrial use
- · Very bright and sunny room
- · Common reception area with WC
- Great frontage onto busy roundabout