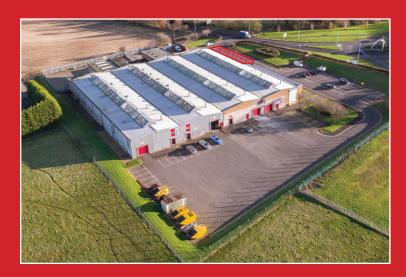

Lochgelly Business Park Offers:

- Fast and easy access onto the A92
  and into the motorway network
- Congestion free access
- Great security CCTV,
- Flexible space
- · Plentiful car parking

Auchterderran Road, Lochgelly, Fife KY5 9HF

# Lochgelly Business Park

Auchterderran Road, Lochgelly, Fife KY5 9HF