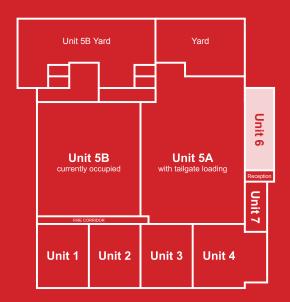

# **Offices, Workshops, Studio/Treatment Room Space**\*

- Unit 6 from 198.04 Sq M (2,132 Sq Ft)
- Refurbished, LEDs, seperate WCs, kitchen, three rooms, common reception, private space.
- Subject to planning the space would be suitable for workshops, offices, studio/ treatment room space, design studios, dance/leisure/fitness area.