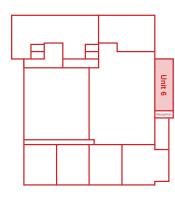

# **Offices, Workshops, Studio/Treatment Room Space**\*

- Unit 6 from 198.04 Sq M (2,132 Sq Ft)
- Refurbished, LEDs, seperate WCs, kitchen, three rooms, common reception, private space.
- Subject to planning the space would be suitable for workshops, offices, studio/ treatment room space, design studios, dance/leisure/fitness area.

# Accommodation

- Business space suitable for office or light industrial use
- · Very bright and sunny room
- · Common reception area with WC
- Great frontage onto busy roundabout