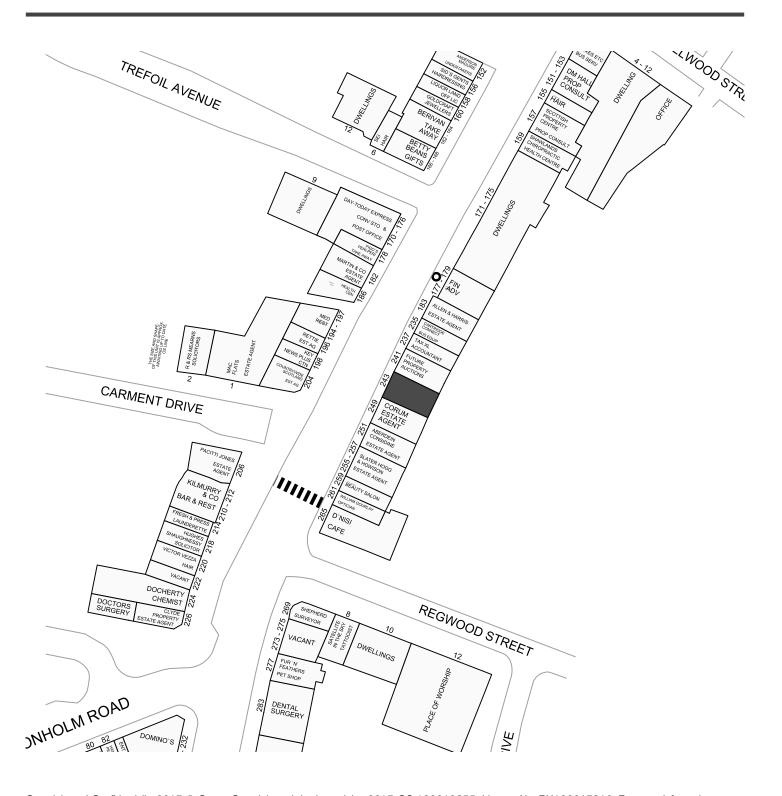

The subjects are located in the heart of Shawlands on the east side of the street in the block between Regwood Street and Millwood Street, and are diagonally opposite Carment Drive. The subjects adjoin Corum Estate Agents and Future Property Auctions, with Remax, Allen & Harris, Slater Hogg & Howison, Aberdein Considine, Cartridge World, William Gourlay Optician and D'Nisi Café in the same parade.

## 243 KILMARNOCK ROAD, SHAWLANDS, GLASGOW G41 3JF

Copyright and Confidentially, 2017 © Crown Copyright and database rights 2017. OS 100019855. Licence No. PU100017316. For more information on our products and services visit www.experian.co.uk/goad