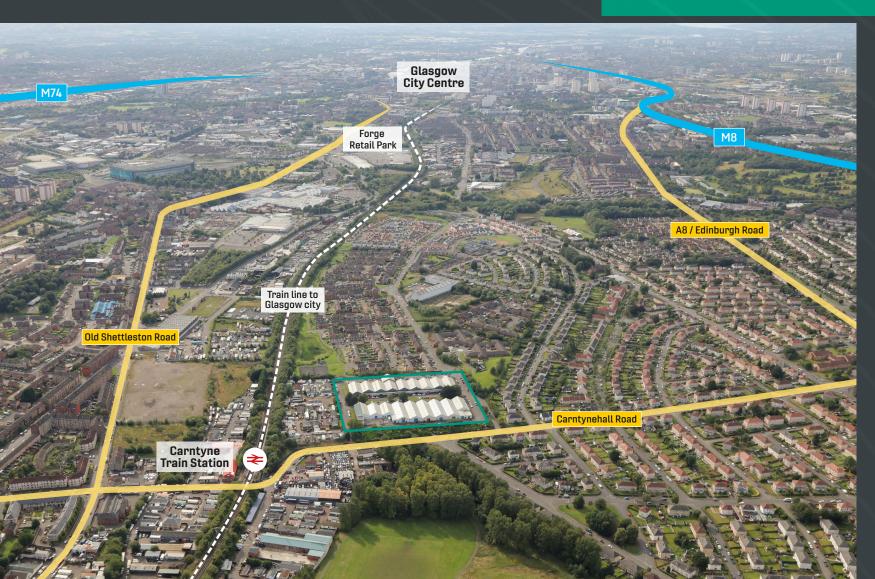

## Industrial space strategically located between the M8 and the M74

Industrial accommodation ranging from 1,000 sq ft to 10,000 sq ft

- Extensive parking and secure yard space available
- Full refurbishments planned throughout the estate
- Flexible lease terms available

### CARNTYNE INDUSTRIAL ESTATE GLASGOW G32 6AF

2.2 miles from J2A of the M74

707 metres from the

nearest bus stop

279 metres from Carntyne Train Station

1.7 miles from

J12 of the M8

#### LOCATION

Carntyne lies approximately 4 miles east of Glasgow City centre, with the estate benefitting from excellent public transport links with a bus stop and Carntyne Train Station within walking distance.