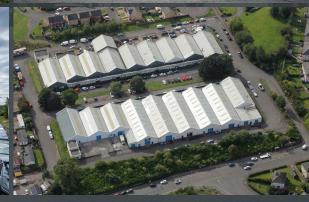

# CARNTYNE INDUSTRIAL ESTATE GLASGOW G32 6AF

## Industrial space strategically located between the M8 and the M74

Industrial accommodation ranging from 1,000 sq ft to 10,000 sq ft

- Extensive parking and secure yard space available
- Full refurbishments planned throughout the estate
- Flexible lease terms available

# CARNTYNE INDUSTRIAL ESTATE

#### **CURRENT AVAILABILITY**

| Total | 52,703 | 4,896.23 |              |
|-------|--------|----------|--------------|
| 70    | 4,974  | 462.10   | Available    |
| 69B   | 1,000  | 92.90    | Available    |
| 69    | 10,000 | 929.02   | Available    |
| 62    | 4,862  | 451.69   | Under Offer  |
| 39    | 7,443  | 691.47   | Available    |
| 38    | 4,847  | 450.30   | Available    |
| 30    | 4,829  | 448.63   | Available    |
| 9     | 7,461  | 693.14   | Under Offer  |
| 1     | 7,287  | 676.98   | Under Offer  |
| Unit  | Sq ft  | Sq m     | Availability |
|       |        |          |              |