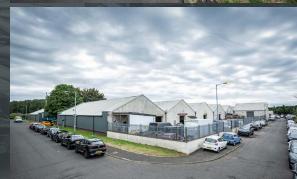

# CARNTYNE INDUSTRIAL ESTATE GLASGOW G32 6AF

## Industrial space strategically located between the M8 and the M74

Industrial accommodation ranging from 1,000 sq ft to 10,000 sq ft

- Extensive parking and secure yard space available
- Full refurbishments planned throughout the estate
- Flexible lease terms available

# CARNTYNE INDUSTRIAL ESTATE