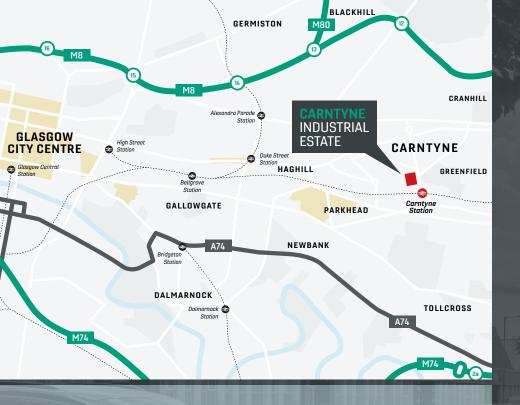

### CARNTYNE INDUSTRIAL ESTATE GLASGOW G32 6AF

2.2 miles from J2A of the M74

707 metres from the

nearest bus stop

279 metres from Carntyne Train Station

1.7 miles from

J12 of the M8

#### LOCATION

Carntyne lies approximately 4 miles east of Glasgow City centre, with the estate benefitting from excellent public transport links with a bus stop and Carntyne Train Station within walking distance.