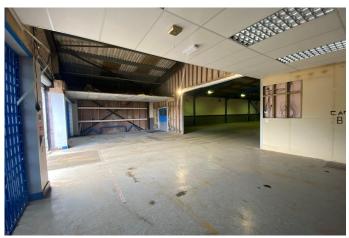

## Description

24 Whin Place comprises a stand-alone warehouse located next to the A725 East Kilbride Expressway. The unit primarily forms an open warehouse space which could be utilised as a potential showroom or trade-counter unit. There is electric roller shutter door access to the front elevation. Internally, there are WC and tea prep amenities, as well as three phase power. Nearby occupiers including Phoenix Electrical Wholesale Supplies, Arnold Clark and Affordable Golf.