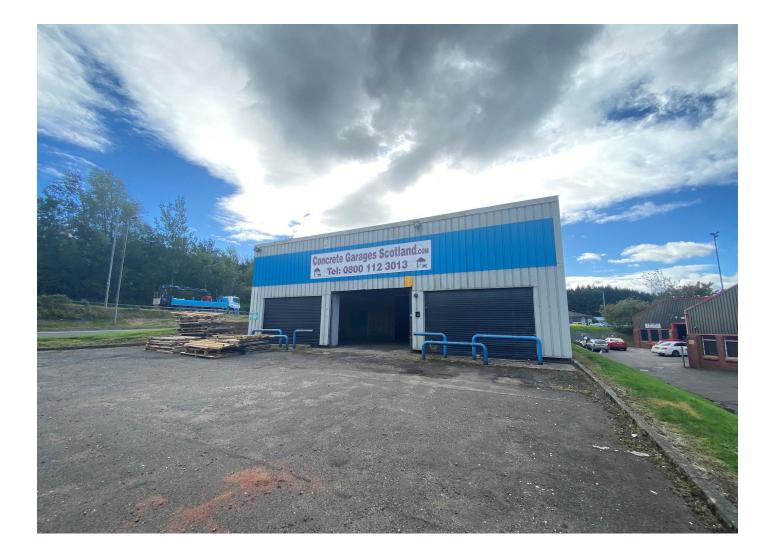

# 24 WHIN PLACE, NERSTON INDUSTRIAL ESTATE

East Kilbride, Glasgow, G74 3XS

## Description

24 Whin Place comprises a stand-alone warehouse located next to the A725 East Kilbride Expressway. The unit primarily forms an open warehouse space which could be utilised as a potential showroom or trade-counter unit. There is electric roller shutter door access to the front elevation. Internally, there are WC and tea prep amenities, as well as three phase power. Nearby occupiers including Phoenix Electrical Wholesale Supplies, Arnold Clark and Affordable Golf.