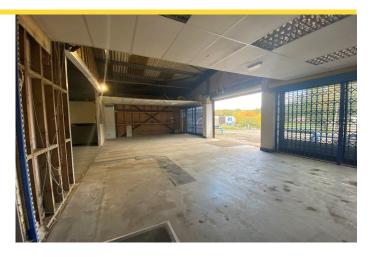

## Description

24 Whin Place comprises a stand-alone warehouse located next to the A725 East Kilbride Expressway. The unit primarily forms an open warehouse space which could be utilised as a potential showroom or trade-counter unit. There is electric roller shutter door access to the front elevation. Internally, there are WC and tea prep amenities, as well as three phase power. Nearby occupiers including Phoenix Electrical Wholesale Supplies, Arnold Clark and Affordable Golf.