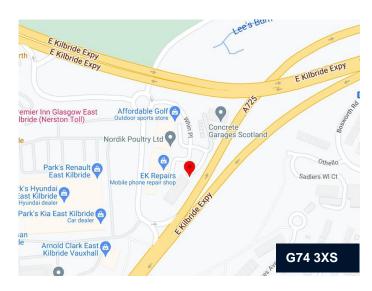

#### Location

East Kilbride is Scotland's most successful new town situated approximately 8 miles south of Glasgow City Centre. More specifically the subjects are situated at Whin Place within the Nerston Industrial Estate of East Kilbride which sits just 2.5 miles north of the town centre. Immediate access and egress to the A725 East Kilbride Expressway is provided that connects with the M74 a short distance north via the Raith Interchange. The Southern Orbital is also situated nearby that connects with the M77 to the west.