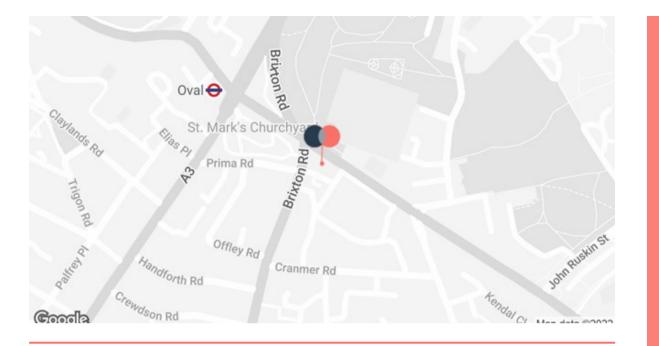

#### Location

Kennington Park is prominently located at the junction of Camberwell New Road (A202) and Brixton Road (A23) with numerous bus services available on it's doorstep. Oval Underground Station (Northern Line) is approximately 4 minutes walk away from the property (15 minutes to Oxford Circus).