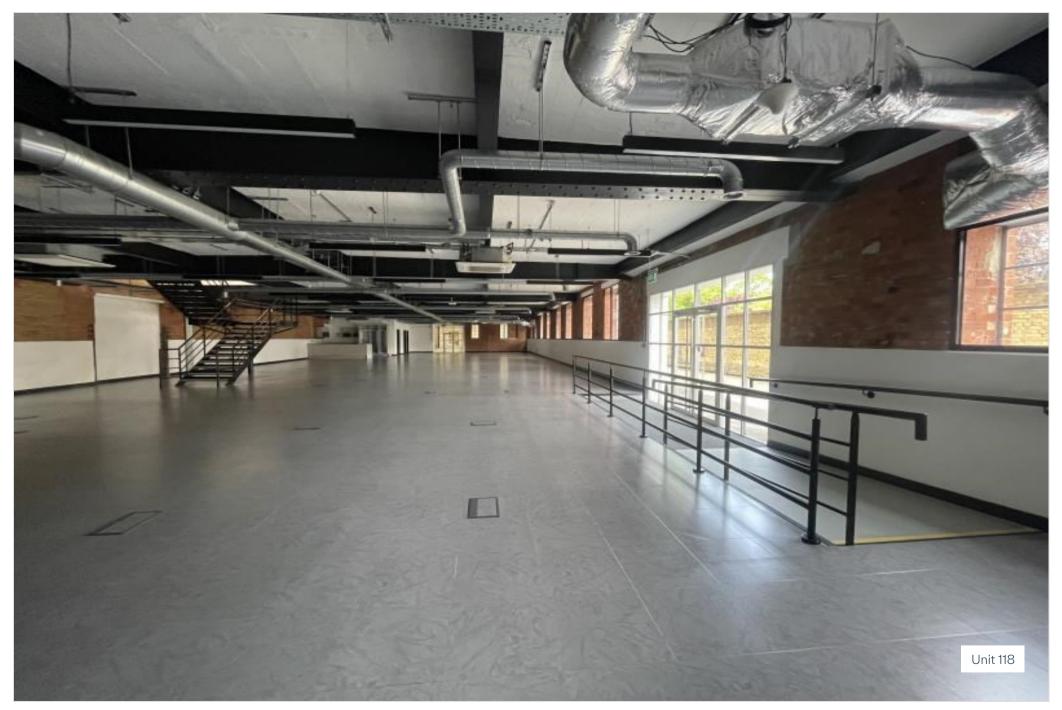

## Accomodation

| Floor    | Availability | Area (sq ft) | Rent (psf) |
|----------|--------------|--------------|------------|
| Unit 207 | Available    | 5,475        | £49.50     |
| Unit 118 | Available    | 7,621        | £39.50     |
| Unit 113 | Available    | 6,000        | £30.00     |
| TOTAL    |              | 19,096       |            |