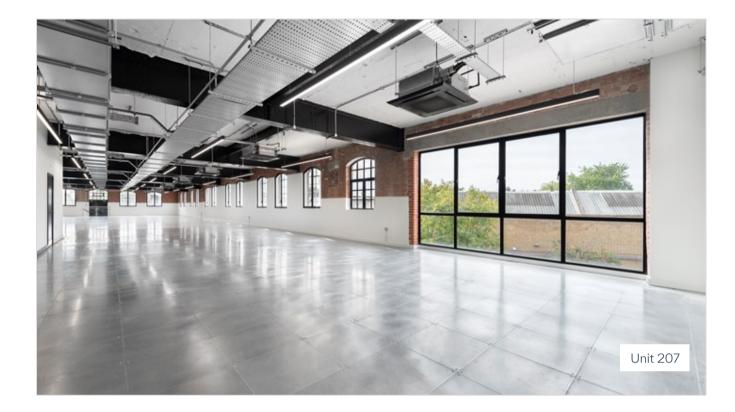

# Stunningly Refurbished Workspace Offices To Let

With a contemporary lounge area, open plan atrium, stylish offices for customers to make their own, and meeting rooms for hire, Kennington Park has everything a modern business needs. There's even a generously sized outdoor terrace, with the on-site café serving up BBQ in the summer and regular Workspace hosted events for after work socialising.

The available office suites have been refurbished to provide feature brick walls, crittall glazing and inunit kitchens and WC facilities.

Kennington Park, 1-3 Brixton Road, London, SW9 6DE

Kennington Park, 1-3 Brixton Road, London, SW9 6DE

## Accomodation

| Floor    | Availability | Area (sq ft) | Rent (psf) |
|----------|--------------|--------------|------------|
| Unit 207 | Available    | 5,475        | £49.50     |
| Unit 118 | Available    | 7,621        | £39.50     |
| Unit 113 | Available    | 6,000        | £30.00     |
| TOTAL    |              | 19,096       |            |