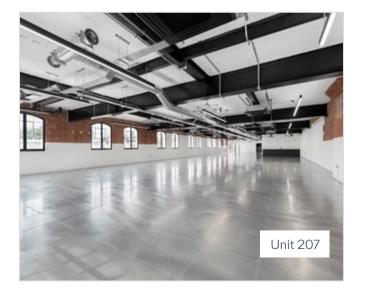

## Accomodation

| Floor    | Availability | Area (sq ft) | Rent (psf) |
|----------|--------------|--------------|------------|
| Unit 207 | Available    | 5,475        | £49.50     |
| Unit 118 | Available    | 7,621        | £39.50     |
| Unit 113 | Available    | 6,000        | £30.00     |
| TOTAL    |              | 19,096       |            |