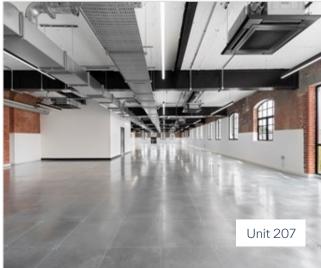

## Accomodation

| Floor    | Availability | Area (sq ft) | Rent (psf) |
|----------|--------------|--------------|------------|
| Unit 207 | Available    | 5,475        | £49.50     |
| Unit 118 | Available    | 7,621        | £39.50     |
| Unit 113 | Available    | 6,000        | £30.00     |
| TOTAL    |              | 19,096       |            |