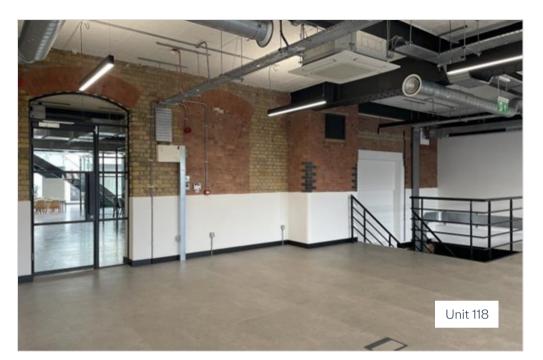

The available office suites have been refurbished to provide feature brick walls, crittall glazing and inunit kitchens and WC facilities.

Kennington Park, 1-3 Brixton Road, London, SW9 6DE

Kennington Park, 1-3 Brixton Road, London, SW9 6DE

## Accomodation

| Floor    | Availability | Area (sq ft) | Rent (psf) |
|----------|--------------|--------------|------------|
| Unit 207 | Available    | 5,475        | £49.50     |
| Unit 118 | Available    | 7,621        | £39.50     |
| Unit 113 | Available    | 6,000        | £30.00     |
| TOTAL    |              | 19,096       |            |