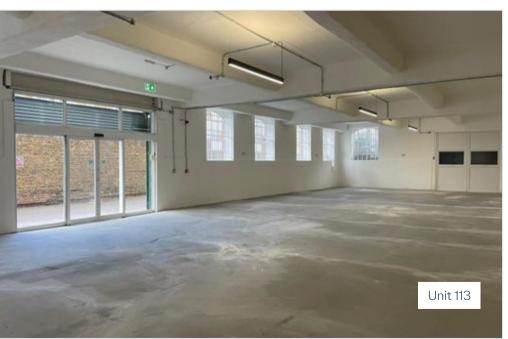

The available office suites have been refurbished to provide feature brick walls, crittall glazing and inunit kitchens and WC facilities.

Kennington Park, 1-3 Brixton Road, London, SW9 6DE

Kennington Park, 1-3 Brixton Road, London, SW9 6DE

## Accomodation

| Floor    | Availability | Area (sq ft) | Rent (psf) |
|----------|--------------|--------------|------------|
| Unit 207 | Available    | 5,475        | £49.50     |
| Unit 118 | Available    | 7,621        | £39.50     |
| Unit 113 | Available    | 6,000        | £30.00     |
| TOTAL    |              | 19,096       |            |