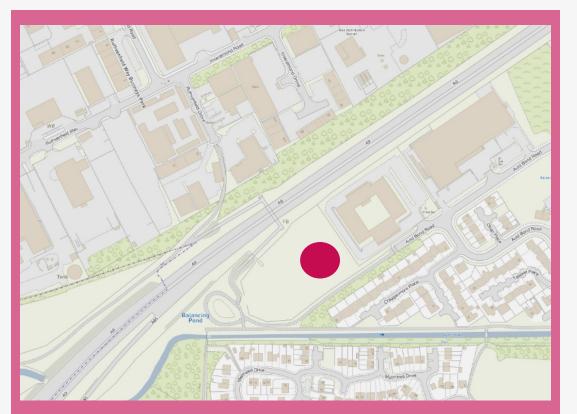

### Situation

Geographically located in the centre of Scotland, the City of Perth benefits from excellent connectivity to the rest of the Country (90% of Scotland's population within 90 minutes drivetime).

The unit is situated adjacent to the A9 trunk road, between the Inveralmond and Broxden Roundabouts which provide immediate access to Scotland's national road network and airports. The location is Perth's prime industrial area of Inveralmond, with excellent connectivity to the A9 close to Inveralmond Roundabout. Nearby occupiers include: Thermo Fisher, Inveralmond Business Centre and SSE.