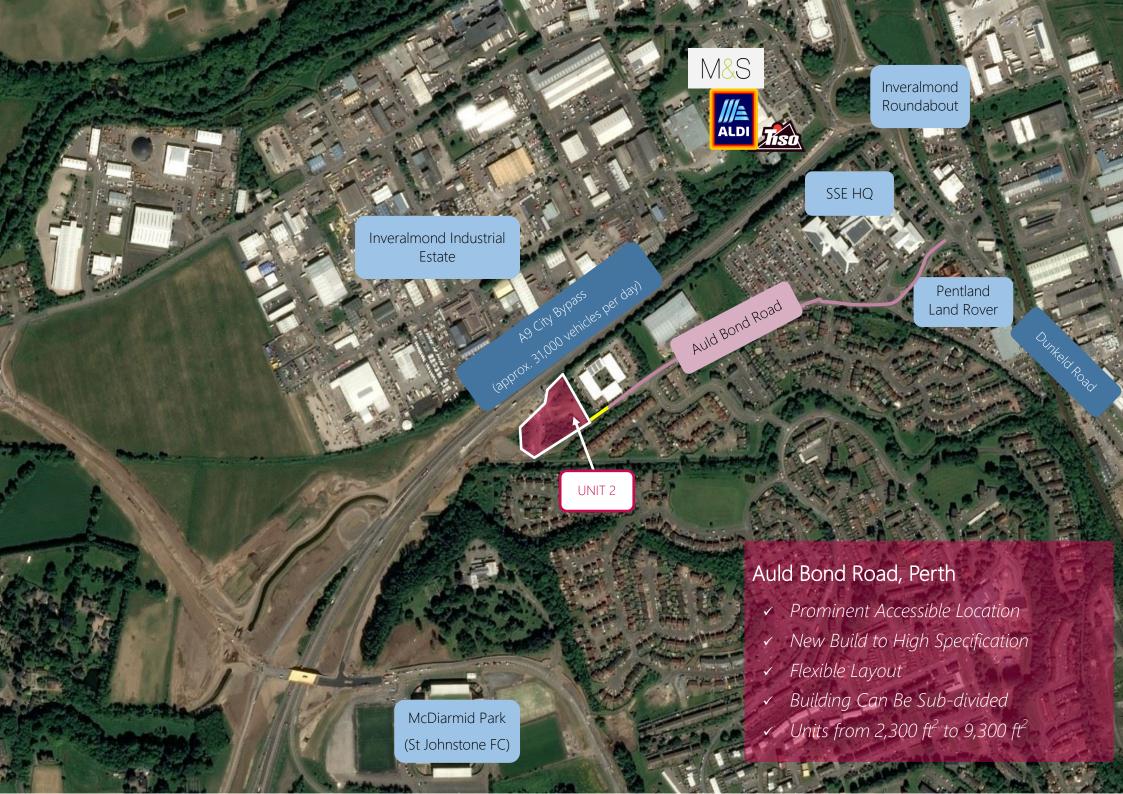

### Situation

Geographically located in the centre of Scotland, the City of Perth benefits from excellent connectivity to the rest of the Country (90% of Scotland's population within 90 minutes drivetime).

The unit is situated adjacent to the A9 trunk road, between the Inveralmond and Broxden Roundabouts which provide immediate access to Scotland's national road network and airports. The location is Perth's prime industrial area of Inveralmond, with excellent connectivity to the A9 close to Inveralmond Roundabout. Nearby occupiers include: Thermo Fisher, Inveralmond Business Centre and SSE.