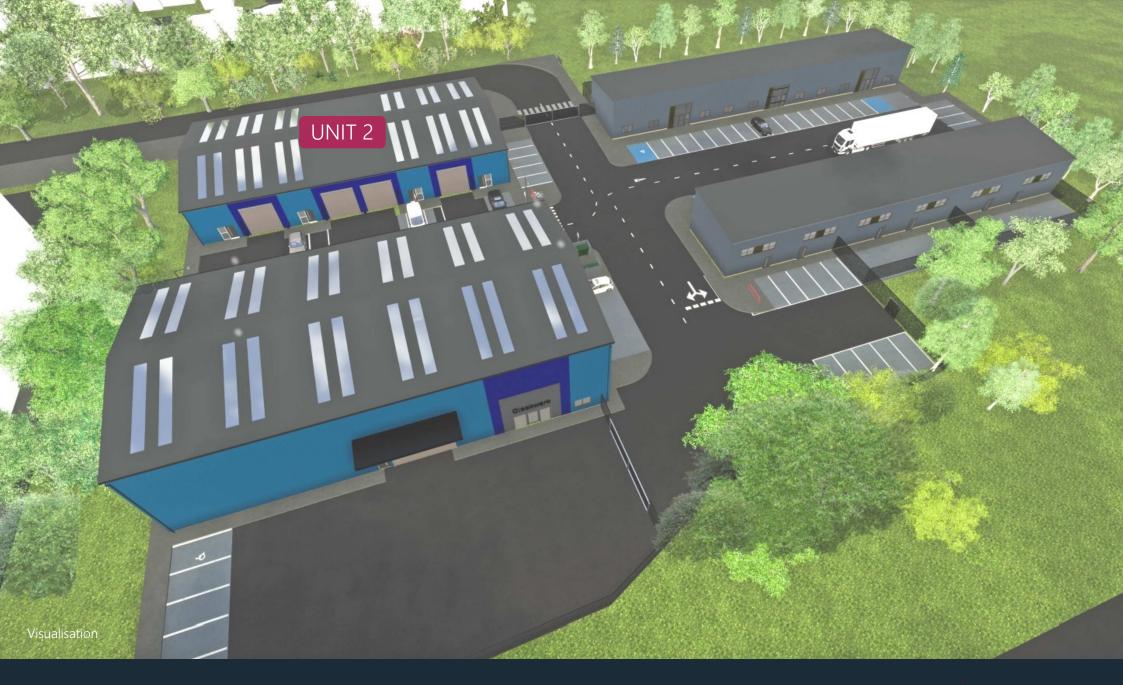

Unit 2, Auld Bond Road, Perth, PH1 3FX New Build Warehouses with Quality Offices

To Let

216 m<sup>2</sup> - 865 m<sup>2</sup> (2,300 ft<sup>2</sup> - 9,300 ft<sup>2</sup>)

5 10 10 10

Possible sub-division

## Description

Unit 2 will comprise a detached warehouse of steel portal frame construction with external eaves height of 5.5m and benefitting from good natural light which can be sub-divided internally. Each unit would have a large roller shutter door measuring 4m wide x 4m high., internal office 8 WC and demised parking to the front.