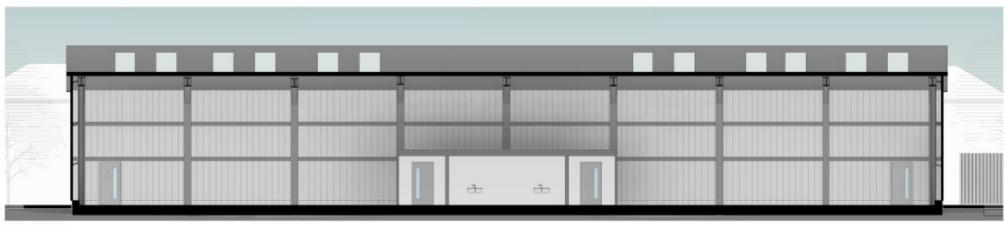

ELEVATION 1 (NORTH)

SECTION B-B 1:100

ELEVATION 2 (SOUTH)

## Description

Unit 2 will comprise a detached warehouse of steel portal frame construction with external eaves height of 5.5m and benefitting from good natural light which can be sub-divided internally. Each unit would have a large roller shutter door measuring 4m wide x 4m high., internal office 8 WC and demised parking to the front.