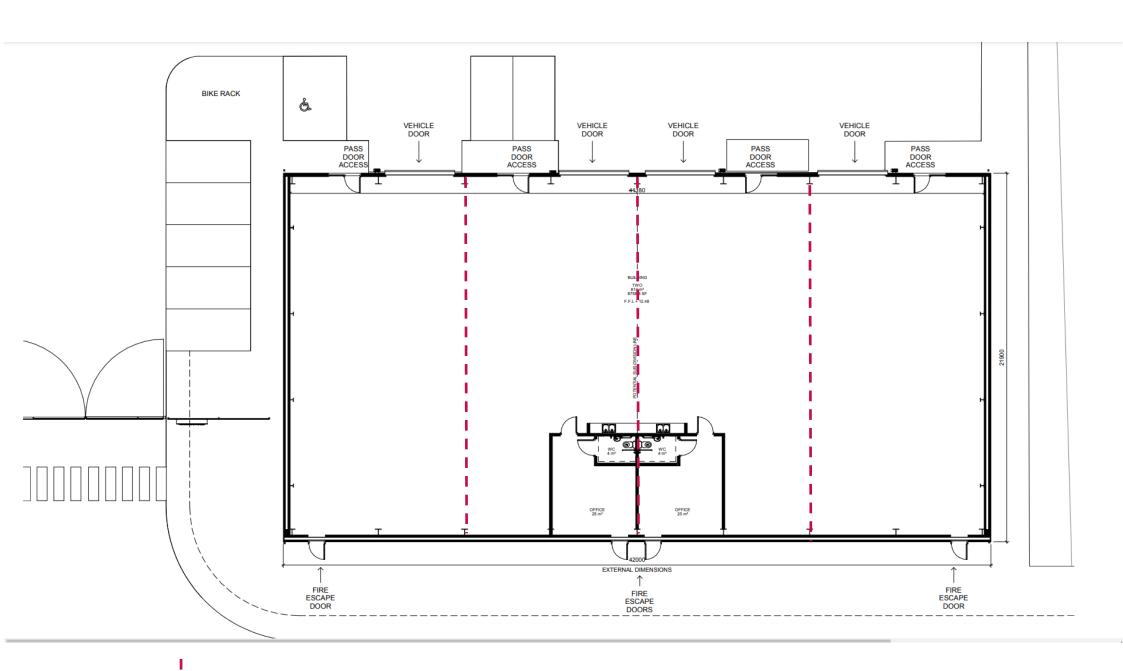

## Description

Unit 2 will comprise a detached warehouse of steel portal frame construction with external eaves height of 5.5m and benefitting from good natural light which can be sub-divided internally. Each unit would have a large roller shutter door measuring 4m wide x 4m high., internal office 8 WC and demised parking to the front.

A communal cycle store will be situated outside