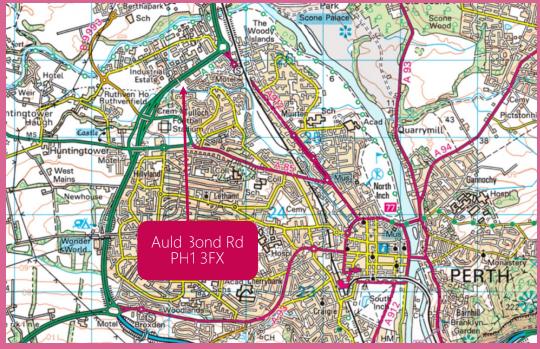

### Situation

Geographically located in the centre of Scotland, the City of Perth benefits from excellent connectivity to the rest of the Country (90% of Scotland's population within 90 minutes drivetime).

The unit is situated adjacent to the A9 trunk road, between the Inveralmond and Broxden Roundabouts which provide immediate access to Scotland's national road network and airports. The location is Perth's prime industrial area of Inveralmond, with excellent connectivity to the A9 close to Inveralmond Roundabout. Nearby occupiers include: Thermo Fisher, Inveralmond Business Centre and SSE.