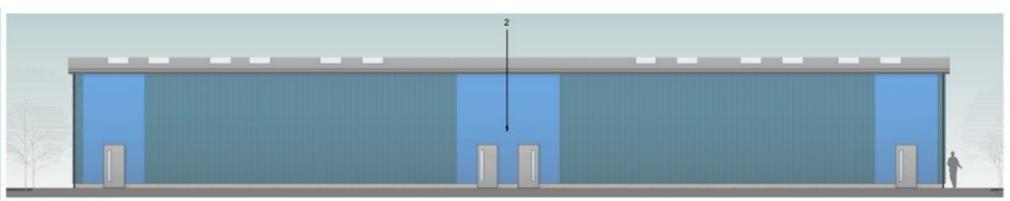

ELEVATION 1 (NORTH)

SECTION B-B 1:100

ELEVATION 2 (SOUTH)

## Description

Unit 2 will comprise a detached warehouse of steel portal frame construction with external eaves height of 5.5m and benefitting from good natural light which can be sub-divided internally. Each unit would have a large roller shutter door measuring 4m wide x 4m high., internal office 8 WC and demised parking to the front.