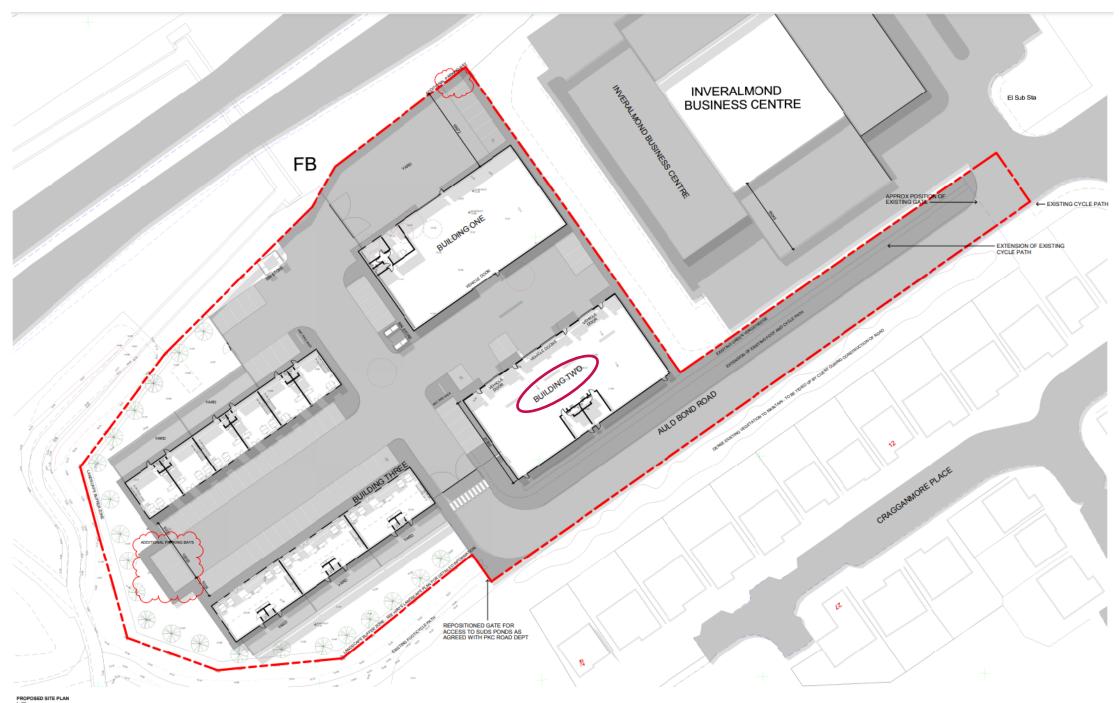

## Description

Unit 2 will comprise a detached warehouse of steel portal frame construction with external eaves height of 5.5m and benefitting from good natural light which can be sub-divided internally. Each unit would have a large roller shutter door measuring 4m wide x 4m high., internal office 8 WC and demised parking to the front.

A communal cycle store will be situated outside