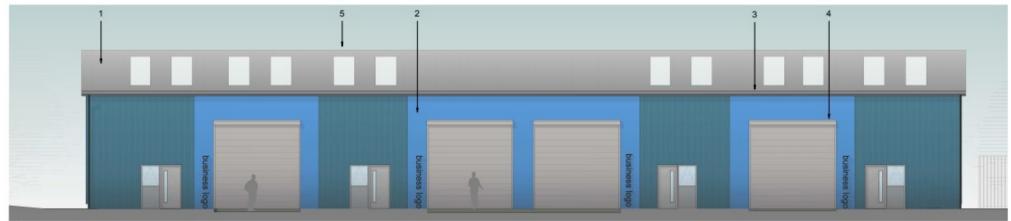

ELEVATION 1 (NORTH)

SECTION B-B 1:100

ELEVATION 2 (SOUTH)

## Description

Unit 2 will comprise a detached warehouse of steel portal frame construction with external eaves height of 5.5m and benefitting from good natural light which can be sub-divided internally. Each unit would have a large roller shutter door measuring 4m wide x 4m high., internal office 8 WC and demised parking to the front.