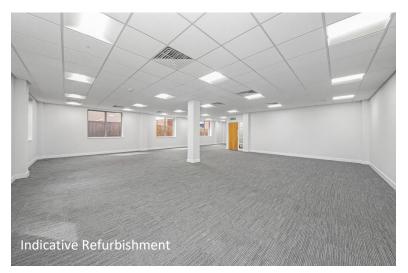

## Description

The Heathrow Aviation Centre is a detached building providing office accommodation over 2 floors with 37 on site car parking spaces. The Landlord will undertake a refurbishment for incoming tenants to include new ceiling tiles, LED lighting, redecoration and new carpeting.

#### Amenities

- Prominent headquarters building
- Close to Heathrow Airport
- 0.6 miles from M25 (Junction 14)
- 37 car spaces (1:316 sq ft)
- Comfort cooling and heating
- Accommodation to be refurbished for new tenants
- Refurbishment to include new LED lighting, ceilings, redecoration and carpet tiles.
- Suitable for a range of uses under Class E Planning
- Reception area
- WC's on both floors
- Shower
- Energy Performance Rating D 79