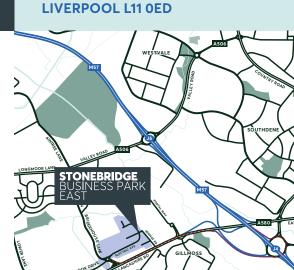

## **REFURBISHED INDUSTRIAL /** WAREHOUSE UNITS

| LC | ٨T |    | N |
|----|----|----|---|
| L  | AI | IU | N |

UNIT 28

Stonebridge Business Park East is located off Hermes Road with direct access to the East Lancashire Road (A58o) via Electric Avenue, only 1 mile from Junction 4 of M57.