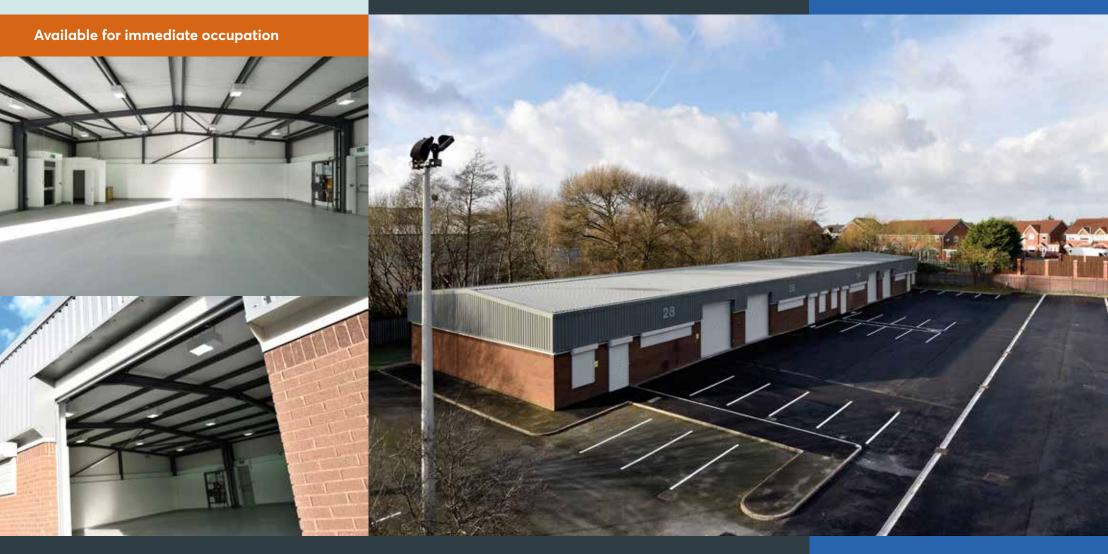

# TO LET

HERMES ROAD LIVERPOOL L11 0ED

REFURBISHED INDUSTRIAL / WAREHOUSE UNITS Units from 2,400 Sq.ft – 9,600 Sq.ft (227 Sq.m – 892 Sq.m)

## **REFURBISHED INDUSTRIAL /** WAREHOUSE UNITS

| LC | ٨T |    | N |
|----|----|----|---|
| L  | AI | IU | N |

UNIT 28

Stonebridge Business Park East is located off Hermes Road with direct access to the East Lancashire Road (A58o) via Electric Avenue, only 1 mile from Junction 4 of M57.

#### DESCRIPTION

The units have been extensively refurbished to provide units from approximately 2,435 sq ft.

### USE

B1c (Light Industrial), B2 (Industrial) and B8 (Storage and Distribution).

- Steel portal framed buildings
- WCs facilities
- Dedicated loading area for each unit
- All main services available to the units including 3 phase electricity and gas