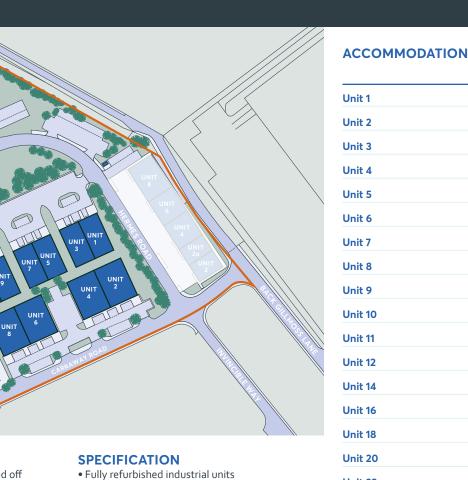

#### **EPC**

Available on application to the agents.

| ACCOMMODATION |       |      |
|---------------|-------|------|
|               | Sq.ft | Sq.m |
| Unit 1        | 3,498 | 325  |
| Unit 2        | 5,653 | 525  |
| Unit 3        | 3,498 | 325  |
| Unit 4        | 5,627 | 523  |
| Unit 5        | 3,499 | 325  |
| Unit 6        | 5,620 | 522  |
| Unit 7        | 3,502 | 325  |
| Unit 8        | 5,615 | 522  |
| Unit 9        | 3,514 | 326  |
| Unit 10       | 4,957 | 461  |
| Unit 11       | 3,495 | 325  |
| Unit 12       | 4,989 | 463  |
| Unit 14       | 2,501 | 232  |
| Unit 16       | 2,435 | 226  |
| Unit 18       | 2,438 | 226  |
| Unit 20       | 2,454 | 228  |
| Unit 22       | 2,438 | 226  |
| Unit 24       | 2,440 | 227  |
| Unit 26       | 2,440 | 227  |
| Unit 28       | 2,414 | 224  |
|               |       |      |