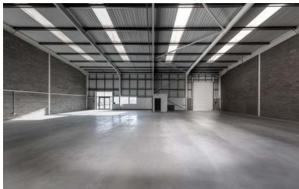

# UNIT 24 GREENFORD PARK

GREENFORD UB6 0AZ

TO LET

INDUSTRIAL WAREHOUSE UNIT IN THE HEART OF WEST LONDON

4,908 SQ FT (456 SQ M)

74

#### ACCOMMODATION

| OTAL | 4,908 sq ft<br>(456 sq m) |
|------|---------------------------|
|      |                           |

(All areas are approximate and measured on a Gross External basis)

| A40 WESTERN AVENUE  | 0.3 miles |
|---------------------|-----------|
| GREENFORD STATION   | 0.4 miles |
| NORTHOLT STATION    | 2.5 miles |
| A406 NORTH CIRCULAR | 2.9 miles |
| M4 (J3)             | 6 miles   |
| M40 (J1)            | 7 miles   |
| M25 (J16)           | 9 miles   |
| HEATHROW AIRPORT    | 9 miles   |
| CENTRAL LONDON      | 12 miles  |

#### **SPECIFICATION**

- To be refurbished
- 3-phase electricity supply
- Allocated parking
- EPC rating available upon request