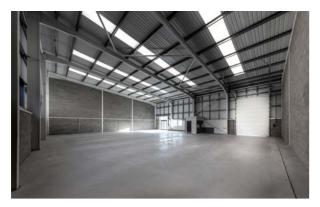

# UNIT 24 GREENFORD PARK

GREENFORD UB6 0AZ

TO LET

INDUSTRIAL WAREHOUSE UNIT IN THE HEART OF WEST LONDON

4,908 SQ FT (456 SQ M)

74

#### ACCOMMODATION

| OTAL | 4,908 sq ft<br>(456 sq m) |
|------|---------------------------|
|      |                           |

(All areas are approximate and measured on a Gross External basis)

| A40 WESTERN AVENUE  | 0.3 miles |
|---------------------|-----------|
| GREENFORD STATION   | 0.4 miles |
| NORTHOLT STATION    | 2.5 miles |
| A406 NORTH CIRCULAR | 2.9 miles |
| M4 (J3)             | 6 miles   |
| M40 (J1)            | 7 miles   |
| M25 (J16)           | 9 miles   |
| HEATHROW AIRPORT    | 9 miles   |
| CENTRAL LONDON      | 12 miles  |

#### **SPECIFICATION**

- To be refurbished
- 3-phase electricity supply
- Allocated parking
- EPC rating available upon request