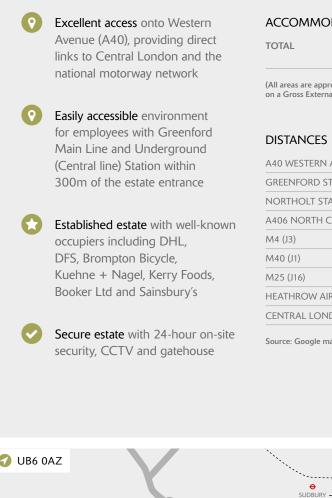

#### ACCOMMODATION

| OTAL | 4,908 sq ft<br>(456 sq m) |
|------|---------------------------|
|      |                           |

(All areas are approximate and measured on a Gross External basis)

| A40 WESTERN AVENUE  | 0.3 miles |
|---------------------|-----------|
| GREENFORD STATION   | 0.4 miles |
| NORTHOLT STATION    | 2.5 miles |
| A406 NORTH CIRCULAR | 2.9 miles |
| M4 (J3)             | 6 miles   |
| M40 (J1)            | 7 miles   |
| M25 (J16)           | 9 miles   |
| HEATHROW AIRPORT    | 9 miles   |
| CENTRAL LONDON      | 12 miles  |

Source: Google maps