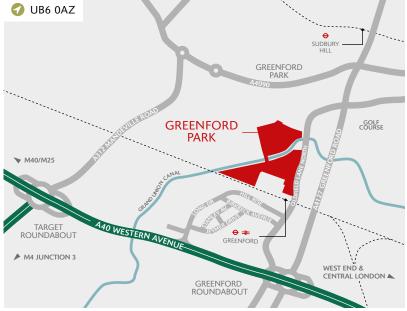

#### ACCOMMODATION

| OTAL | 4,908 sq ft<br>(456 sq m) |
|------|---------------------------|
|      |                           |

(All areas are approximate and measured on a Gross External basis)

| A40 WESTERN AVENUE  | 0.3 miles |
|---------------------|-----------|
| GREENFORD STATION   | 0.4 miles |
| NORTHOLT STATION    | 2.5 miles |
| A406 NORTH CIRCULAR | 2.9 miles |
| M4 (J3)             | 6 miles   |
| M40 (J1)            | 7 miles   |
| M25 (J16)           | 9 miles   |
| HEATHROW AIRPORT    | 9 miles   |
| CENTRAL LONDON      | 12 miles  |

Source: Google maps