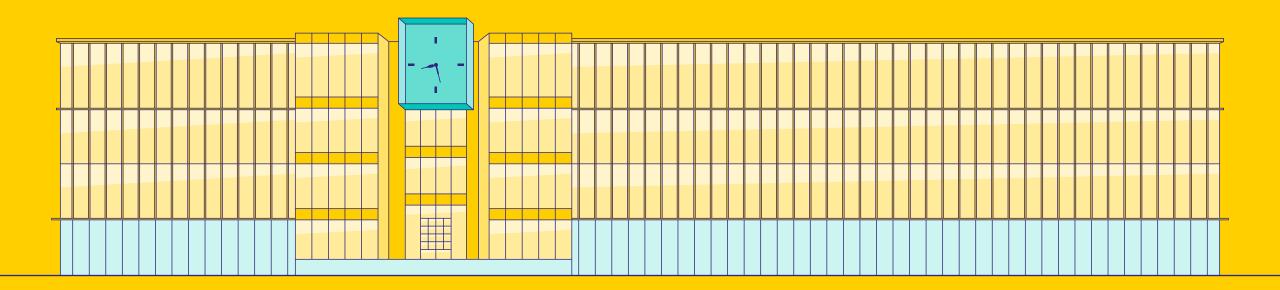

# EDN

A NEW HQ DISTRIBUTION/ LOGISTICS/WAREHOUSE UNIT IN A PRIME LONDON LOCATION. AN ICONIC & SOPHISTICATED, ULTRA-MODERN FACILITY.

FIRESTONE LDN, WEST CROSS INDUSTRIAL PARK, BRENTFORD TW8 9DE

FIRESTONE IS LOCATED AT THE FRONT OF WEST CROSS INDUSTRIAL PARK, WHICH HAS DIRECT ACCESS TO THE A4 GREAT WEST ROAD.

0.4 miles / 10 min walk

5.8 miles

9.2 miles

1.4 miles

|                                                                 | sq ft   | sq m  |
|-----------------------------------------------------------------|---------|-------|
| Warehouse (inc. reception)                                      | 80,030  | 7,435 |
| Basement amenities                                              | 6,243   | 580   |
| First floor core and office                                     | 1,539   | 143   |
| Second floor offices                                            | 8,051   | 748   |
| Third floor offices                                             | 8,525   | 792   |
| Security cabin                                                  | 194     | 18    |
| Total                                                           | 104,583 | 9,716 |
| Additional permitted first floor offices 7,212 sq ft / 670 sq m |         |       |