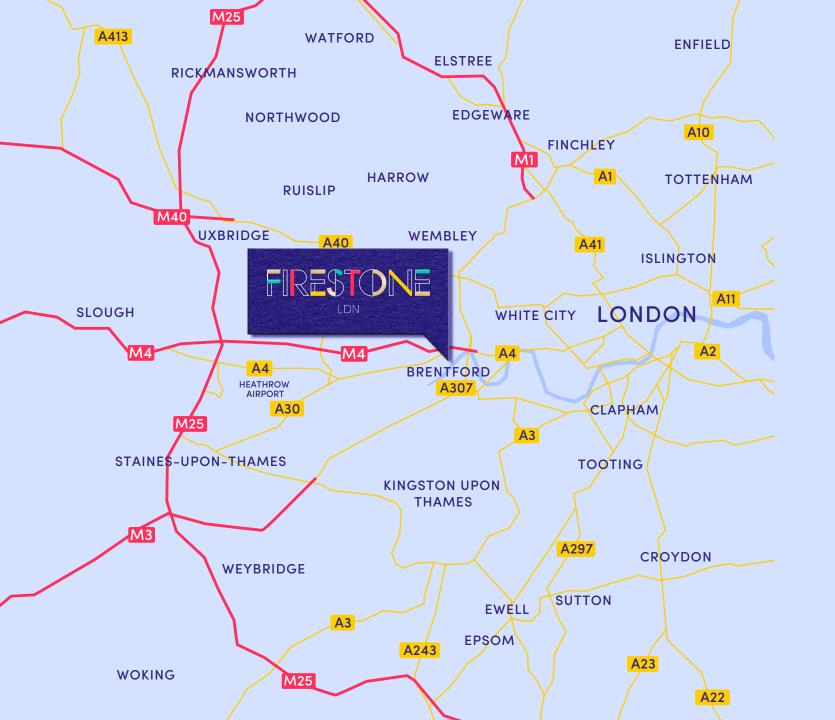

0.4 miles / 10 min walk

5.8 miles

9.2 miles

1.4 miles

|                                                                 | sq ft   | sq m  |
|-----------------------------------------------------------------|---------|-------|
| Warehouse (inc. reception)                                      | 80,030  | 7,435 |
| Basement amenities                                              | 6,243   | 580   |
| First floor core and office                                     | 1,539   | 143   |
| Second floor offices                                            | 8,051   | 748   |
| Third floor offices                                             | 8,525   | 792   |
| Security cabin                                                  | 194     | 18    |
| Total                                                           | 104,583 | 9,716 |
| Additional permitted first floor offices 7,212 sq ft / 670 sq m |         |       |