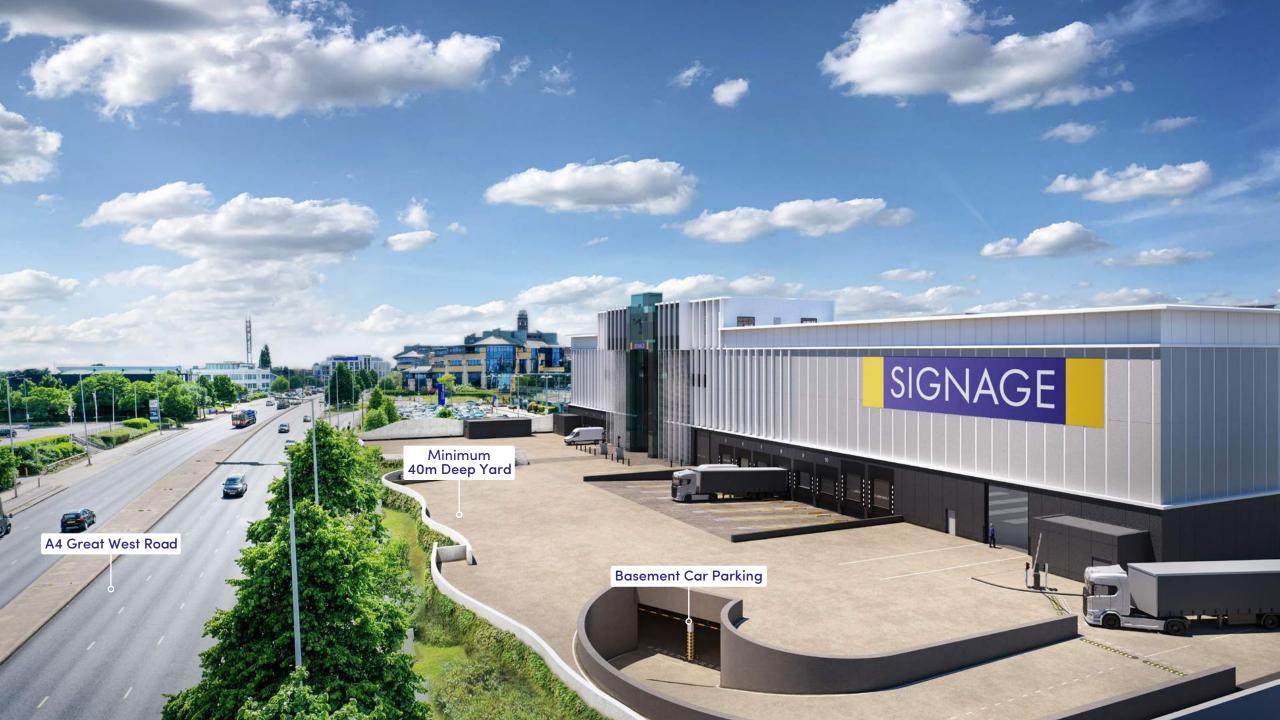

# EDN

A NEW HQ DISTRIBUTION/ LOGISTICS/WAREHOUSE UNIT IN A PRIME LONDON LOCATION. AN ICONIC & SOPHISTICATED, ULTRA-MODERN FACILITY.

FIRESTONE LDN, WEST CROSS INDUSTRIAL PARK, BRENTFORD TW8 9DE

FIRESTONE IS LOCATED AT THE FRONT OF WEST CROSS INDUSTRIAL PARK, WHICH HAS DIRECT ACCESS TO THE A4 GREAT WEST ROAD.

**15 metres**Clear Height

62

Cycle Bays

**85**Car Parking Spaces
in Basement

**40 metres** Yard Depth

**75 k/N psm** Floor Loading

2 Storey
Grade A Offices

+ Ability to Retro Fit Extra

8 Dock Level Loading Doors

+ 2 Euro Dock Level Loading

Secure
Location
24/7 Estate Security

2 Level Access Loading Doors

+ 4 Van Level Access Doors

Gatehouse
+ self contained
secure site.

750 KVA

17 EV charging points