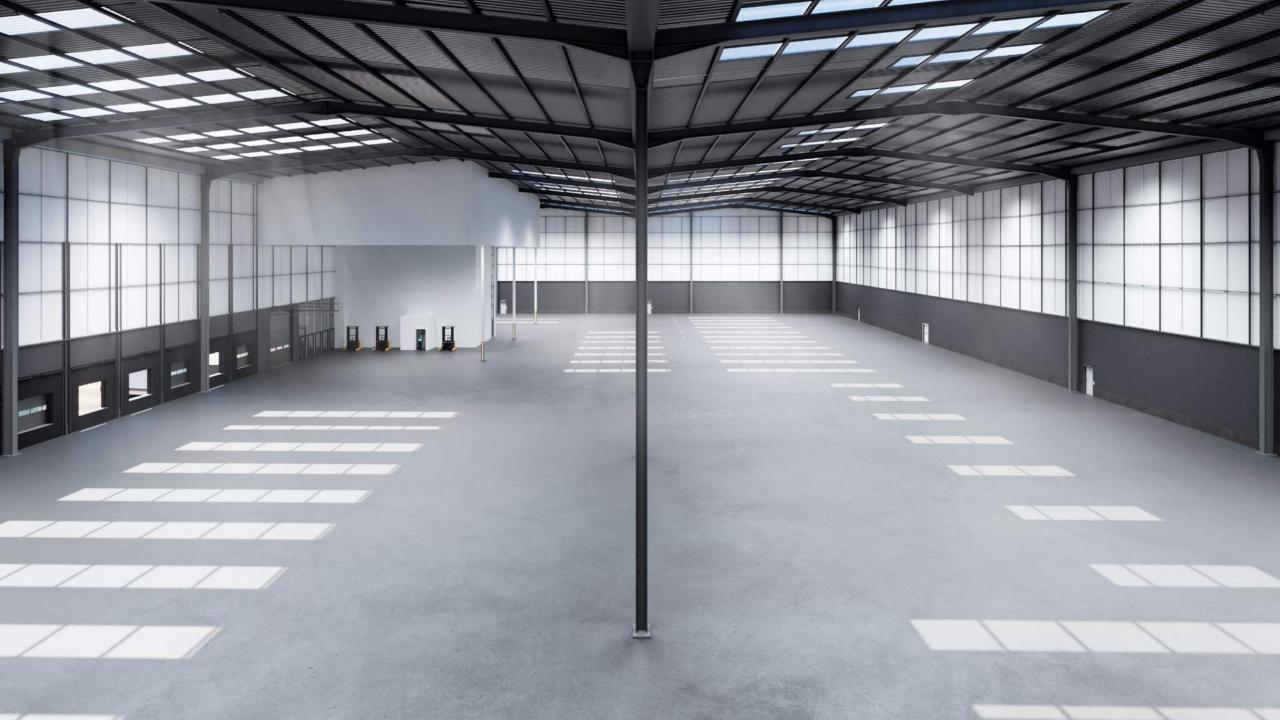

# EDN

A NEW HQ DISTRIBUTION/ LOGISTICS/WAREHOUSE UNIT IN A PRIME LONDON LOCATION. AN ICONIC & SOPHISTICATED, ULTRA-MODERN FACILITY.

FIRESTONE LDN, WEST CROSS INDUSTRIAL PARK, BRENTFORD TW8 9DE

FIRESTONE IS LOCATED AT THE FRONT OF WEST CROSS INDUSTRIAL PARK, WHICH HAS DIRECT ACCESS TO THE A4 GREAT WEST ROAD.

**15 metres**Clear Height

62

Cycle Bays

**85**Car Parking Spaces
in Basement

**40 metres** Yard Depth

**75 k/N psm** Floor Loading

2 Storey
Grade A Offices

+ Ability to Retro Fit Extra

8 Dock Level Loading Doors

+ 2 Euro Dock Level Loading

Secure
Location
24/7 Estate Security

2 Level Access Loading Doors

+ 4 Van Level Access Doors

Gatehouse
+ self contained
secure site.

750 KVA

17 EV charging points

+ provision for 68 passive (which are included within the 85 spaces)

BREEAM
Excellent
+ EPC A Rating

Ability to Add
Further Office Space
to First Floor