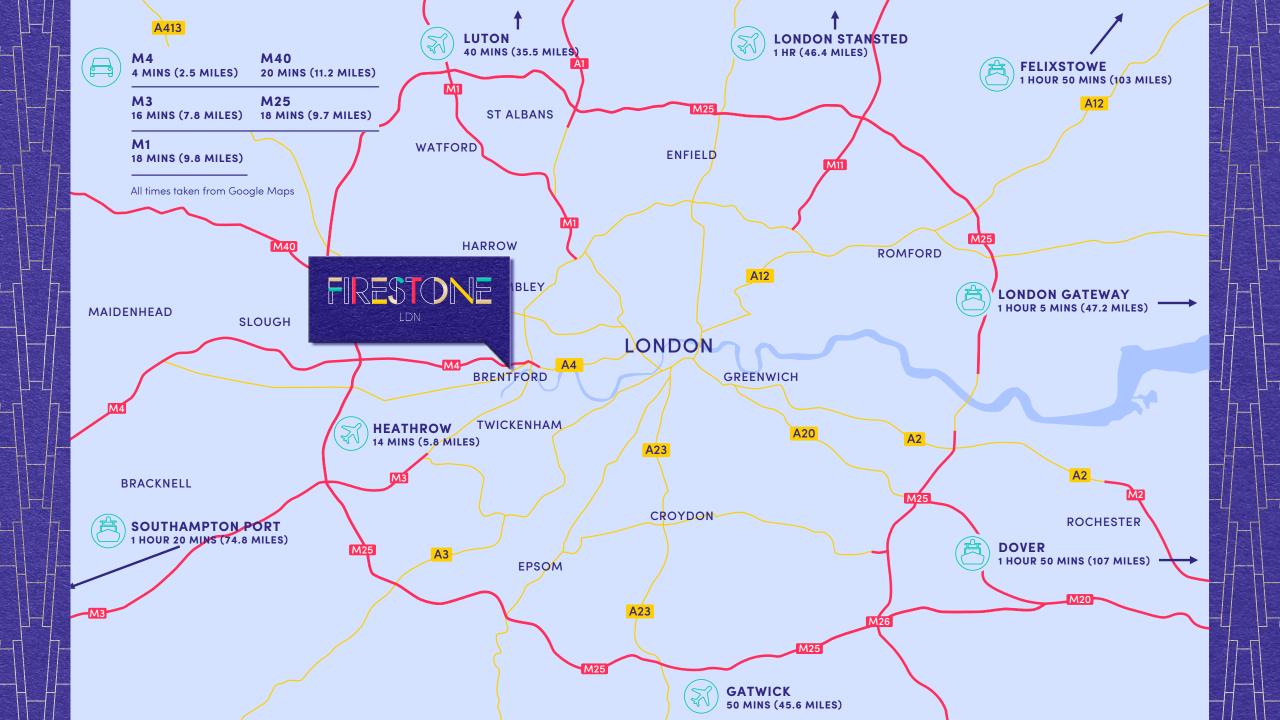

0.4 miles / 10 min walk

5.8 miles

9.2 miles

1.4 miles

|                                                                 | sq ft   | sq m  |
|-----------------------------------------------------------------|---------|-------|
| Warehouse (inc. reception)                                      | 80,030  | 7,435 |
| Basement amenities                                              | 6,243   | 580   |
| First floor core and office                                     | 1,539   | 143   |
| Second floor offices                                            | 8,051   | 748   |
| Third floor offices                                             | 8,525   | 792   |
| Security cabin                                                  | 194     | 18    |
| Total                                                           | 104,583 | 9,716 |
| Additional permitted first floor offices 7,212 sq ft / 670 sq m |         |       |