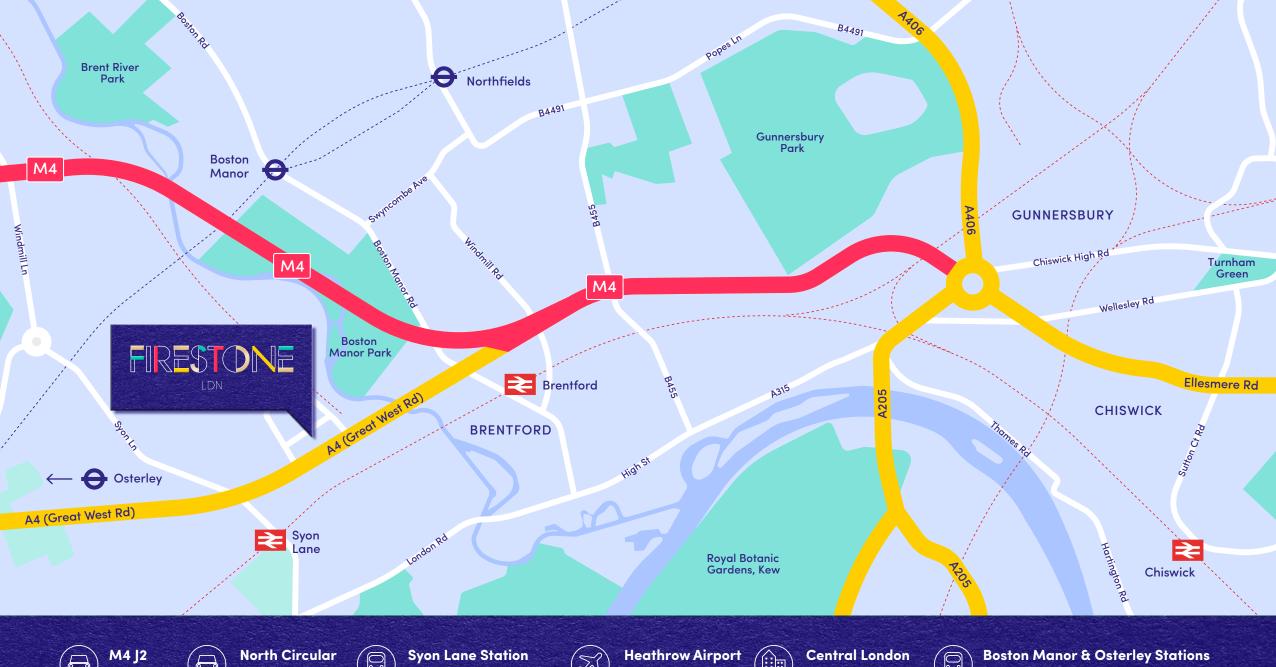

# EDN

A NEW HQ DISTRIBUTION/ LOGISTICS/WAREHOUSE UNIT IN A PRIME LONDON LOCATION. AN ICONIC & SOPHISTICATED, ULTRA-MODERN FACILITY.

FIRESTONE LDN, WEST CROSS INDUSTRIAL PARK, BRENTFORD TW8 9DE

FIRESTONE IS LOCATED AT THE FRONT OF WEST CROSS INDUSTRIAL PARK, WHICH HAS DIRECT ACCESS TO THE A4 GREAT WEST ROAD.