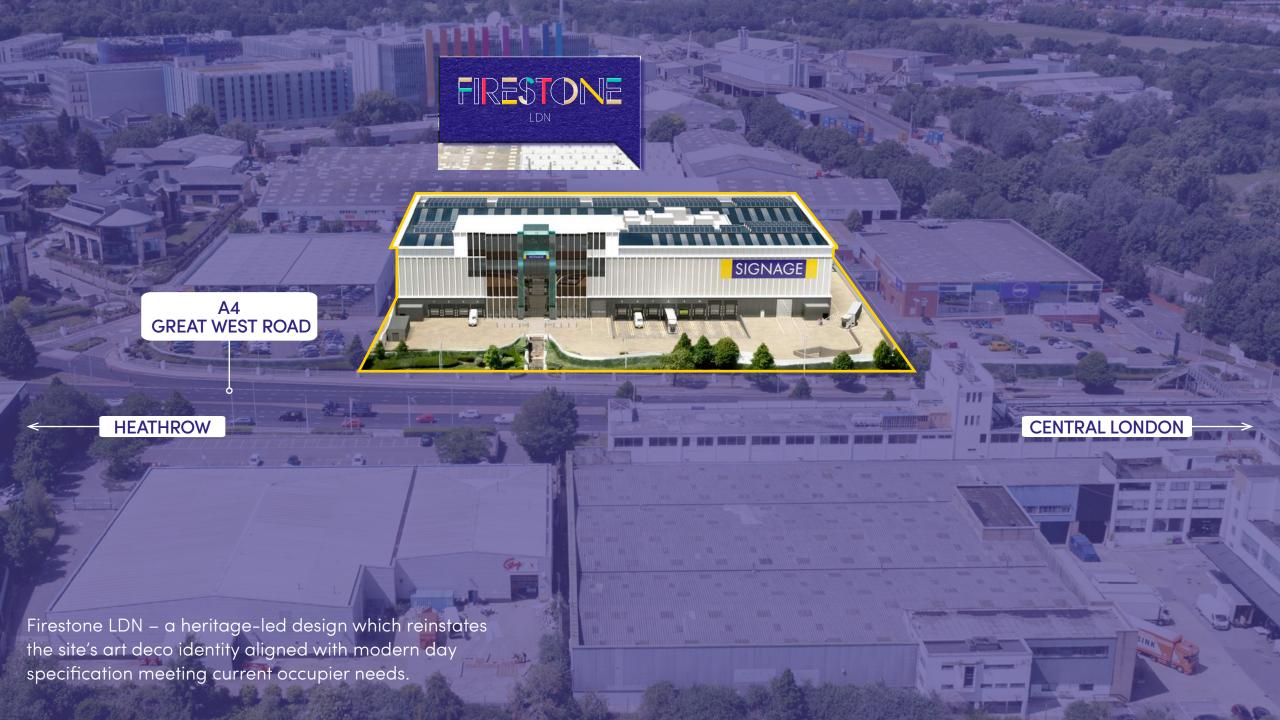

# EDN

A NEW HQ DISTRIBUTION/ LOGISTICS/WAREHOUSE UNIT IN A PRIME LONDON LOCATION. AN ICONIC & SOPHISTICATED, ULTRA-MODERN FACILITY.

FIRESTONE LDN, WEST CROSS INDUSTRIAL PARK, BRENTFORD TW8 9DE

FIRESTONE IS LOCATED AT THE FRONT OF WEST CROSS INDUSTRIAL PARK, WHICH HAS DIRECT ACCESS TO THE A4 GREAT WEST ROAD.