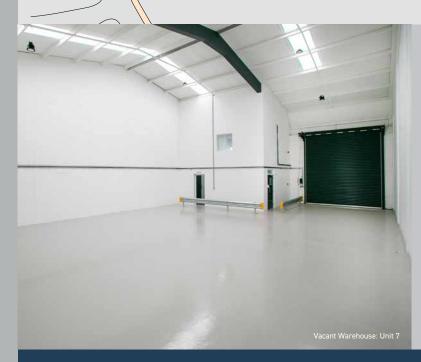

## **SPECIFICATION**

Units 6 & 7 are part of a run of terraced industrial / warehouse buildings. Both units are comprised of concrete frame construction with a full height warehouse, ground floor welfare and first floor fitted offices. The units can be taken separately or combined.