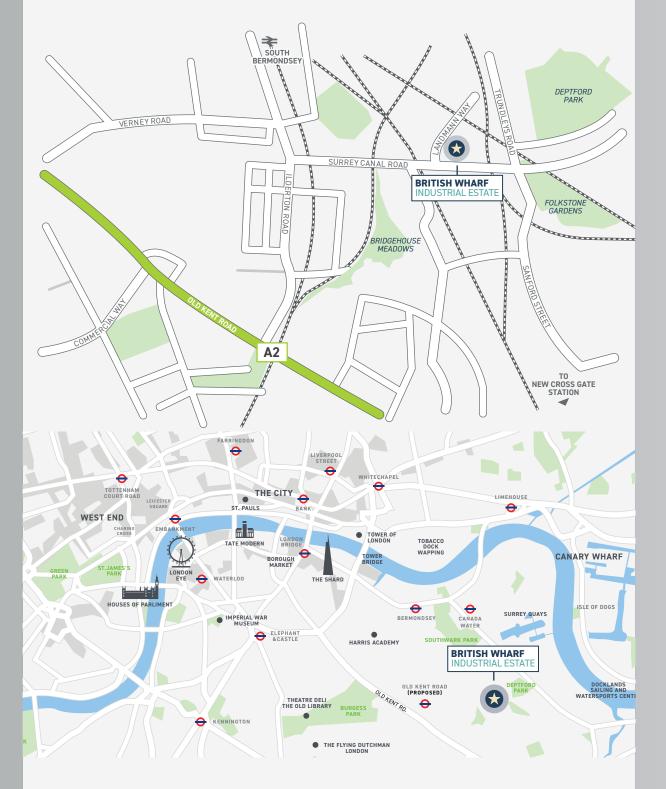

#### **LOCATION**

British Wharf Industrial Estate is accessed via Landmann Way in South Bermondsey, located just off the Surrey Canal Road. It has good access to the A2 and the A20 at New Cross, just 0.5 miles away and leading straight into Central London. The estate is well served by public transport, with South Bermondsey train station just 0.5 miles away. Additional stations within 1 mile include; Deptford, Surrey Quays, New Cross and Canada Water.