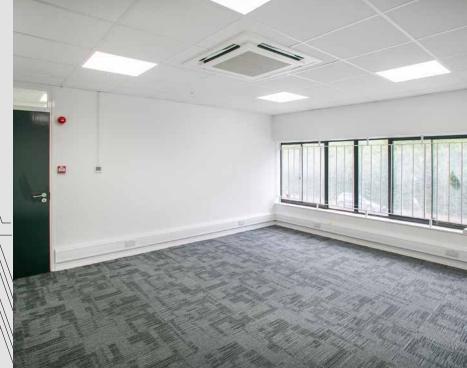

## **SPECIFICATION**

Units 6 & 7 are part of a run of terraced industrial / warehouse buildings. Both units are comprised of concrete frame construction with a full height warehouse, ground floor welfare and first floor fitted offices. The units can be taken separately or combined.