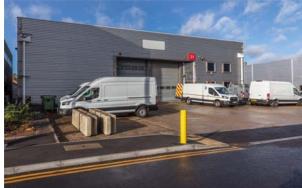

## TO LET

WAREHOUSE / INDUSTRIAL UNIT FOR TRADE COUNTER COMPANIES

187,31 SQ FT (1,741 SQ M)