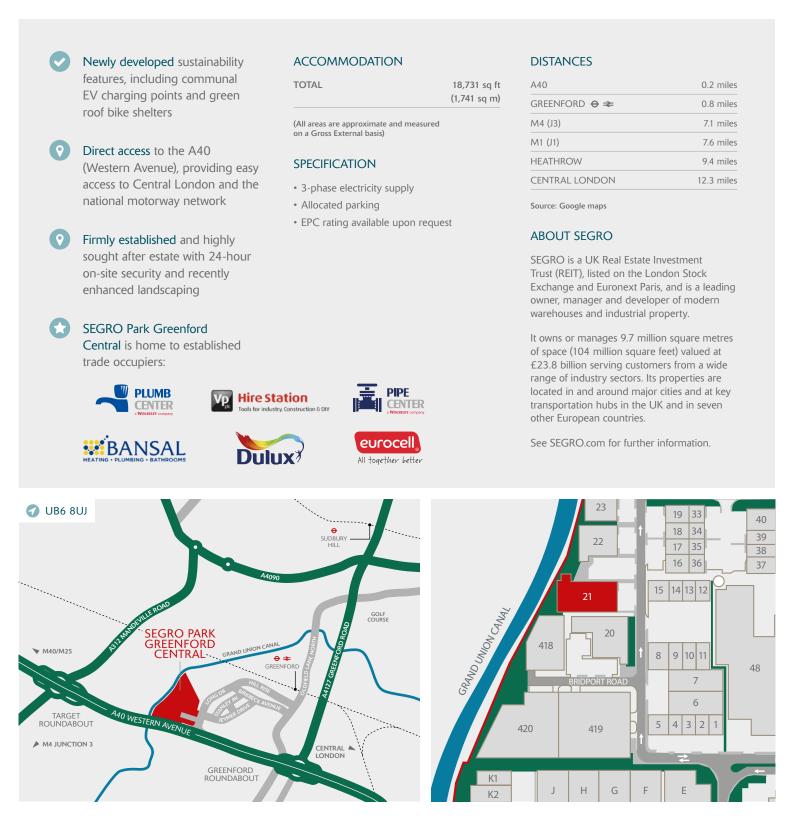

## UNIT 21 SEGRO PARK GREENFORD CENTRAL

GREENFORD UB6 8UJ

## TO LET

WAREHOUSE / INDUSTRIAL UNIT FOR TRADE COUNTER COMPANIES

187,31 SQ FT (1,741 SQ M)