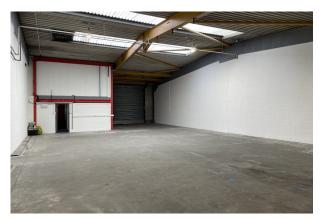

#### Description

The property comprises three adjoining industrial units which form part of a larger terrace. The units are of steel portal frame construction with sheet metal clad elevations beneath a sheet metal clad roof incorporating translucent roof panels. The accommodation has undergone a light refurbishment with all three units benefitting from drive in level loading via a roller shutter door which leads to a generous yard/parking area to the front of the property. All the units benefit from internal offices, kitchenettes with both male and female WC facilities available. The units have an eaves height ranging from 3.75m to 4.8m.