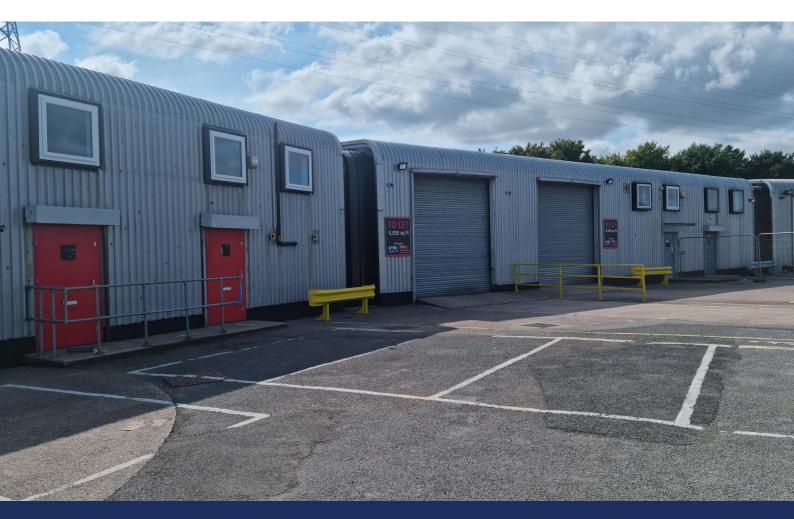

## A terrace of three units fully available individually or together

**3,310 to 12,960 sq ft** (307.51 to 1,204.02 sq m)

- Drive in level loading with roller shutter access
- Concrete warehouse floors
- Roof lights throughout the warehouse
- Internal offices
- Demised parking
- Generous yard area

#### Description

The property comprises three adjoining industrial units which form part of a larger terrace. The units are of steel portal frame construction with sheet metal clad elevations beneath a sheet metal clad roof incorporating translucent roof panels. The accommodation has undergone a light refurbishment with all three units benefitting from drive in level loading via a roller shutter door which leads to a generous yard/parking area to the front of the property. All the units benefit from internal offices, kitchenettes with both male and female WC facilities available. The units have an eaves height ranging from 3.75m to 4.8m.