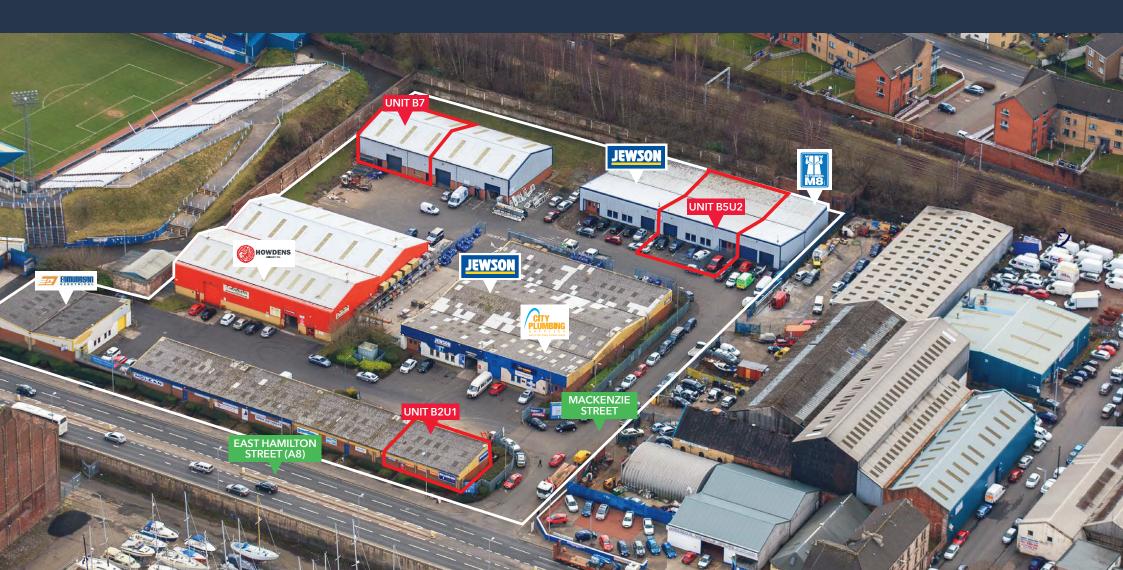

#### **LOCATION**

The subject property is located at Cappielow Industrial Estate, approximately 2 miles west of Greenock town centre and immediately adjacent to the A8 on the main thoroughfare through Greenock. Other occupiers within the estate include **Jewson, Howden Joinery** and **Enterprise Rent-a-Car**.

#### **ACCOMMODATION**

Available accommodation comprises of the following gross internal areas:

| UNIT      | SQ M   | SQ FT | RENT    |
|-----------|--------|-------|---------|
| Unit B2U1 | 186.08 | 2,003 | £13,020 |
| Unit B5U2 | 364    | 3,918 | £25,467 |
| Unit B7   | 393.7  | 4,238 | £27,547 |