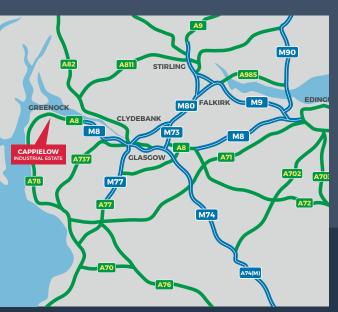

#### **LOCATION**

The subject property is located at Cappielow Industrial Estate, approximately 2 miles west of Greenock town centre and immediately adjacent to the A8 on the main thoroughfare through Greenock. Other occupiers within the estate include **Jewson, Howden Joinery** and **Enterprise Rent-a-Car**.