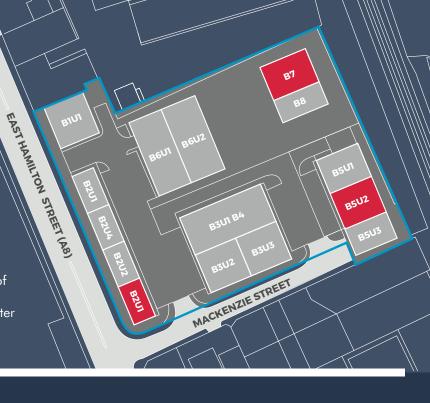

#### **ACCOMMODATION**

Available accommodation comprises of the following gross internal areas:

| UNIT      | SQ M   | SQ FT | RENT    |
|-----------|--------|-------|---------|
| Unit B2U1 | 186.08 | 2,003 | £13,020 |
| Unit B5U2 | 364    | 3,918 | £25,467 |
| Unit B7   | 393.7  | 4,238 | £27,547 |