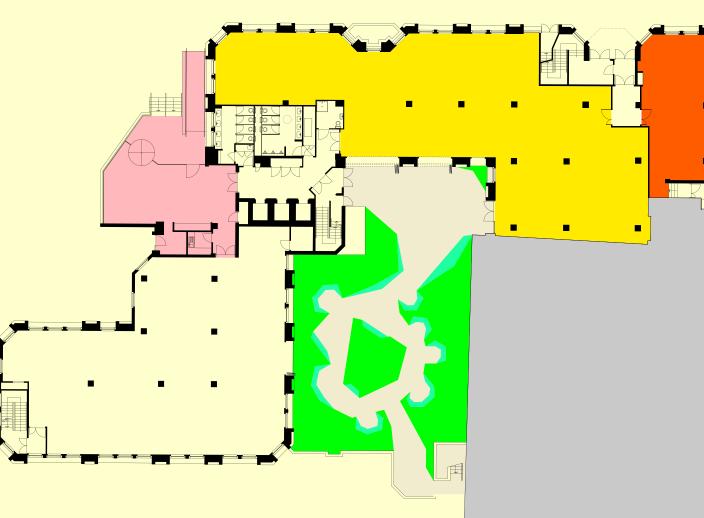

| 1,525  | 142   |
| 14    | 05    | Fitted | 1,061  | 99    |
| 15    | 06    | Shell  | 4,881  | 453   |
| 16    | 06    | Shell  | 3,516  | 327   |
| TOTAL |       |        | 38,863 | 3,610 |

Shell: With all the benefits of being part of the Studio Space family, our fresh, ready-to-fit-out spaces allow you to create your own Better Space, exactly as you'd like it.

Fitted: Our prime, ready-to-move-into Studio Spaces are just that, meaning you can move as soon as you're ready, with attention to every detail.

**Note:** Spaces 1, 2, 3, 10 and 11 are not shown as these are unavailable.

View availability at <u>studio.space/bristol-blok</u>

### 

#### Basement

- Car park
- Cycle Storage
- Showers
- 🛑 Gym





#### **Ground Floor**

- Reception
- 🔶 Cafe
- 🛑 Gym
- Courtyard
- Brew House











#### **08** 09 07 . . **0**6

• Space 06: 4,881

- Space 07: 1,524
- Space 08: 1,386
- Space 09: 3,392



#### Fifth Floor

- Space 12: 4,881
- Space 13: 1,525
- Space 14: 1,061
- Kitchen
- Roof Terrace





#### Sixth Floor

• Space 15: 4,881 • Space 16: 3,516







## STUDIO • SPACE

Fast and fuss-free excellence.

Studio Space is our managed-workspace & marketing platform. Sat amid the traditional lease and serviced office models- we call it The Space Between. It combines some of the best commercial buildings we own with our management expertise, and our passion for quality, architecture & good design. Studio Space offers options of fitting out your own space, or all-inclusive ready to move into spaces through a fast and fuss-free sign up process, backed up by exemplary suppo