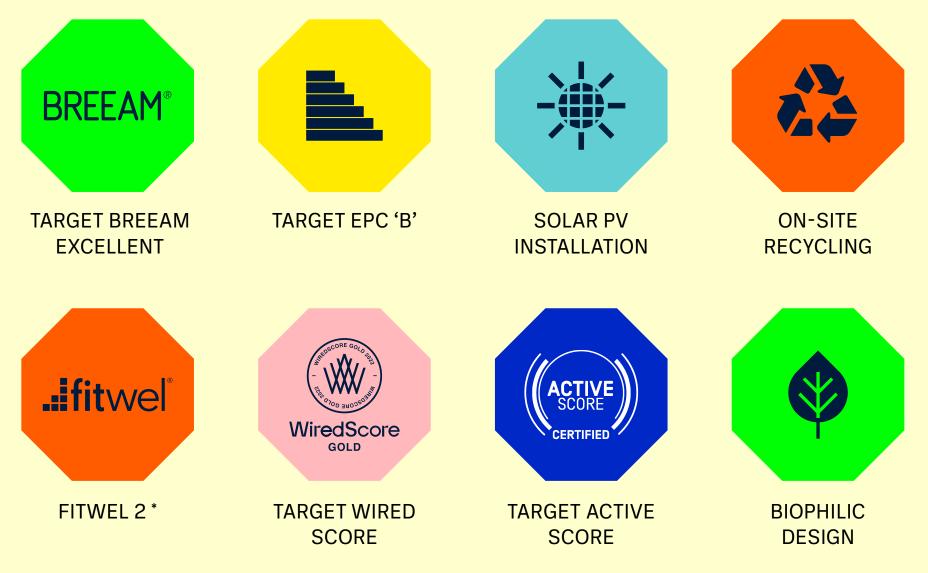

## 

....BLOK is a 1980's building that has been brought back to life whilst deliberately keeping the heart of the building intact. Old buildings are often massively inefficient to run, but completely rebuilding one can come at a huge carbon cost. Demolition, removal and rebuild all take their toll, and may not be reflected in the energy-efficiency of a new build.

We're passionate about reviving older buildings and giving them a new lease of life, with the aim of keeping our carbon footprint as low as possible. This means making considered decisions before and during construction, for the optimum operational lifetime (and minimal impact after).