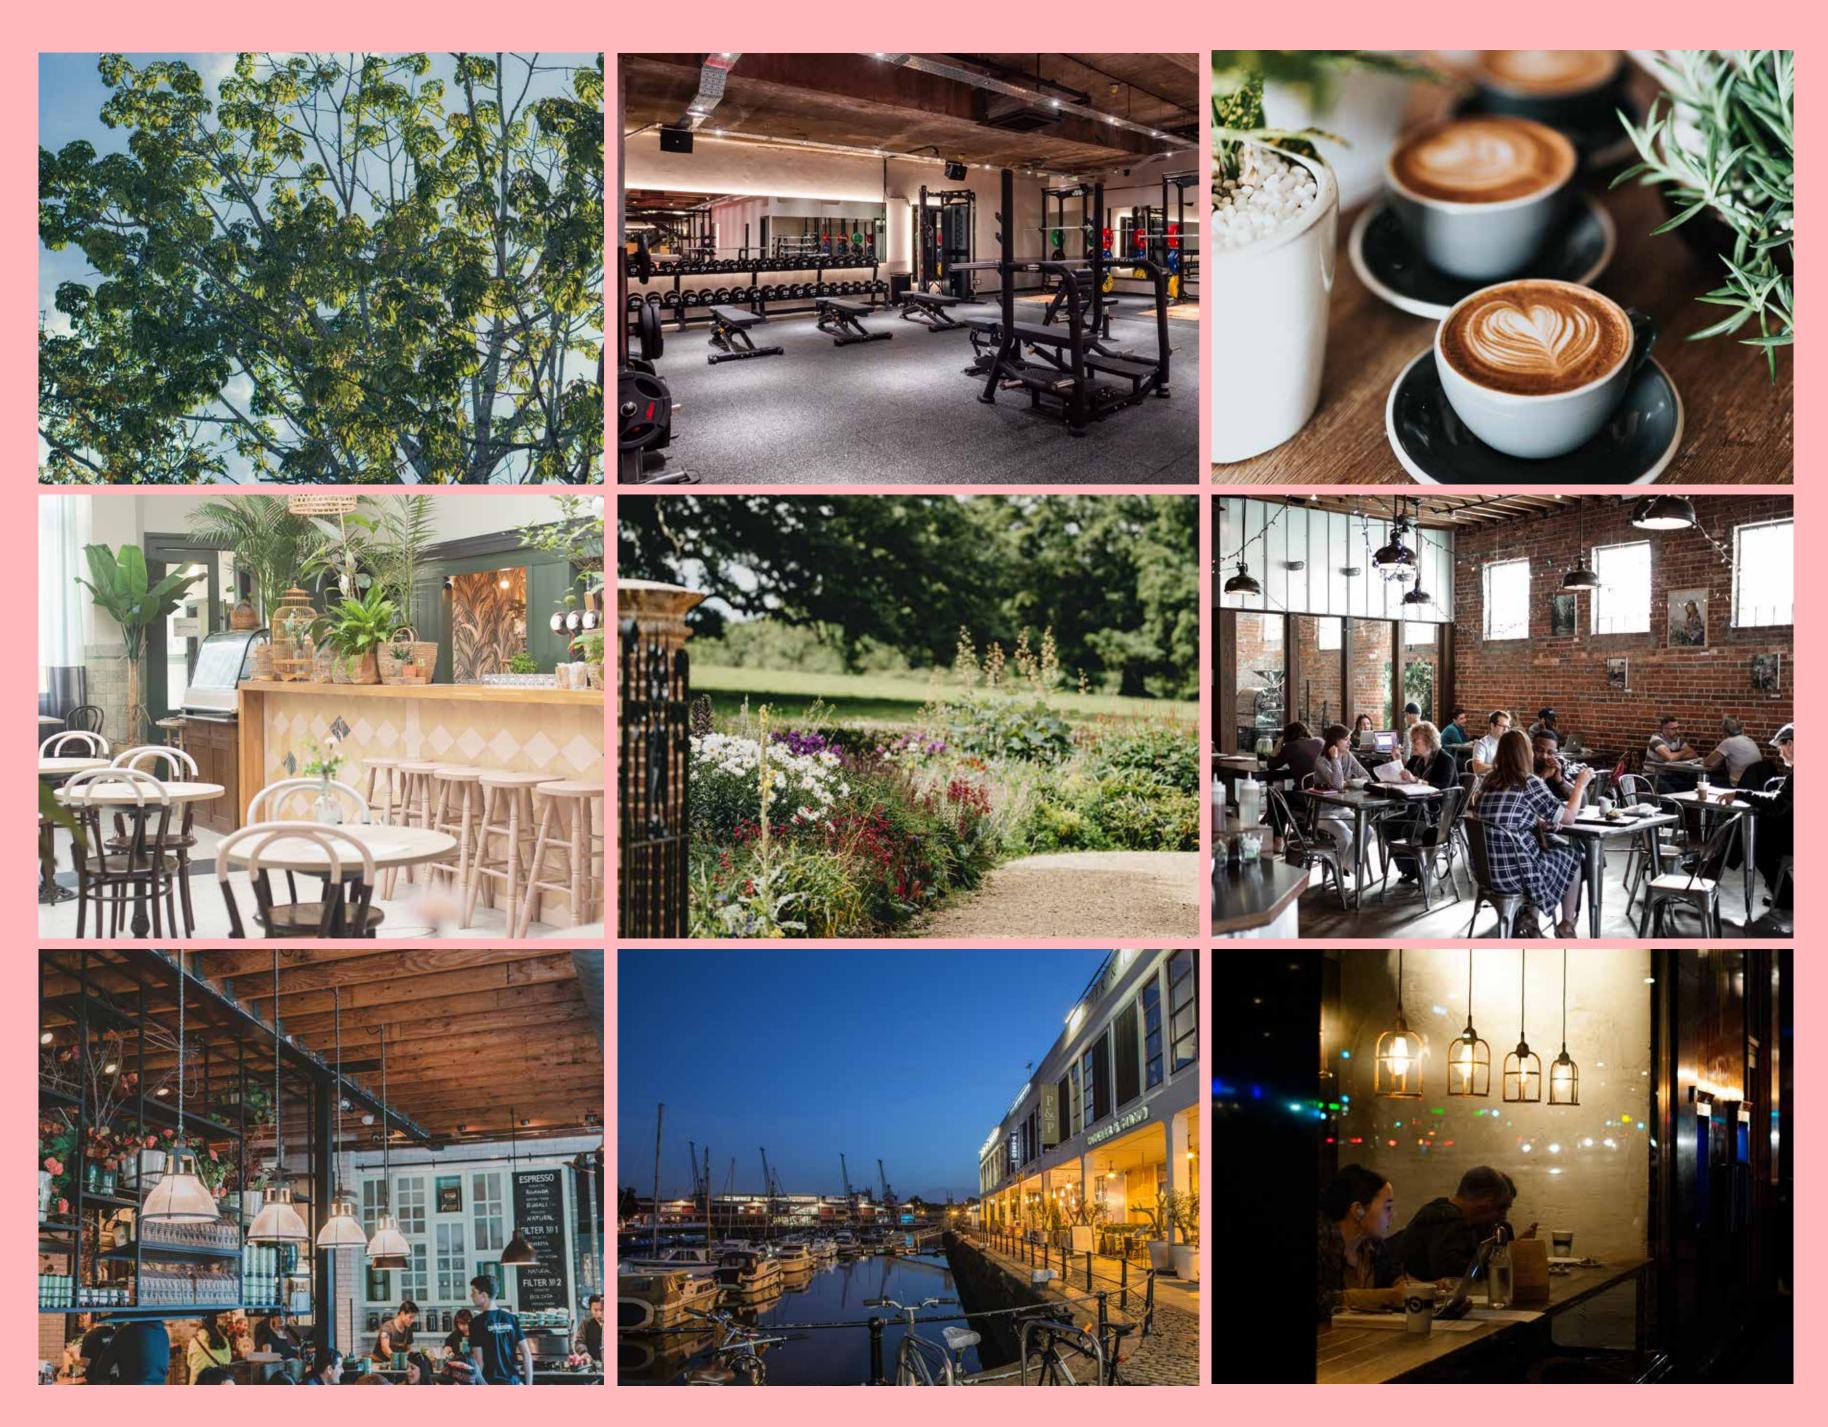

## 

home-travel-gym-coffee-work-rest-lunch-work -relax-work-play-travel-home

The working day shouldn't just be about getting to the office and back again. BLOK has so much to offer in the building itself: **outdoor spaces**, a **gym** and a **coffee shop**, as well as loads of places nearby and city-wide, to enjoy the very best places to **eat, drink & socialise**.

#### Amenities

- 1 Vaulted Chambers Cafe
- 2 Bagelicious Bagel
- 3 25 Old Market Coffee
- 4 Chido Wey Mexican Kitchen
- 5 Côte
- 6 Soho Coffee
- 7 Yo Sushi
- 8 Nando's
- 9 Left Handed Giant Brew Pub
- 10 Spicer and Cole
- 11 Pasture
- 12 Philpotts
- 13 Starbucks