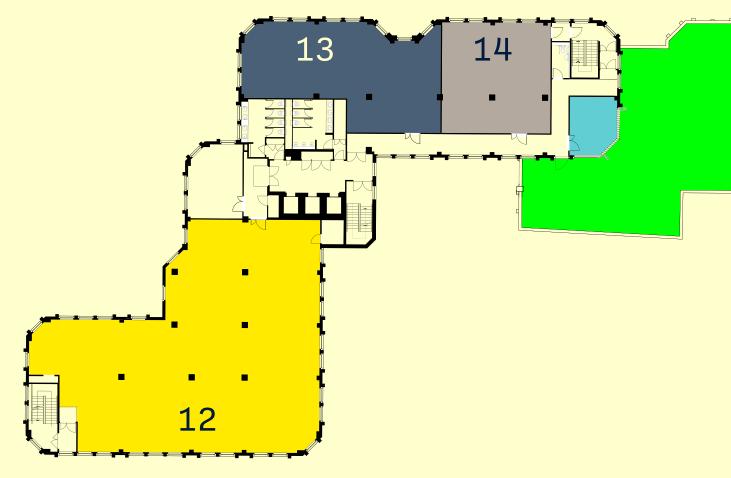

#### Fifth Floor

- Space 12: 4,881
- Space 13: 1,525
- Space 14: 1,061
- Kitchen
- Roof Terrace

#### Availability Schedule

As a building owned and managed by Boultbee Brooks, the architectural and interior specification of Blok is, as always, outstanding.

| SPACE | FLOOR | ТҮРЕ   | SQ FT  | SQ M  |
|-------|-------|--------|--------|-------|
| 04    | 02    | Shell  | 4,881  | 453   |
| 05    | 02    | Shell  | 6,935  | 644   |
| 06    | 03    | Shell  | 4,881  | 453   |
| 07    | 03    | Fitted | 1,524  | 142   |
| 08    | 03    | Fitted | 1,386  | 129   |
| 09    | 03    | Fitted | 3,392  | 315   |
| 12    | 05    | Shell  | 4,881  | 453   |
| 13    | 05    | Fitted | 1,525  | 142   |
| 14    | 05    | Fitted | 1,061  | 99    |
| 15    | 06    | Shell  | 4,881  | 453   |
| 16    | 06    | Shell  | 3,516  | 327   |
| TOTAL |       |        | 38,863 | 3,610 |