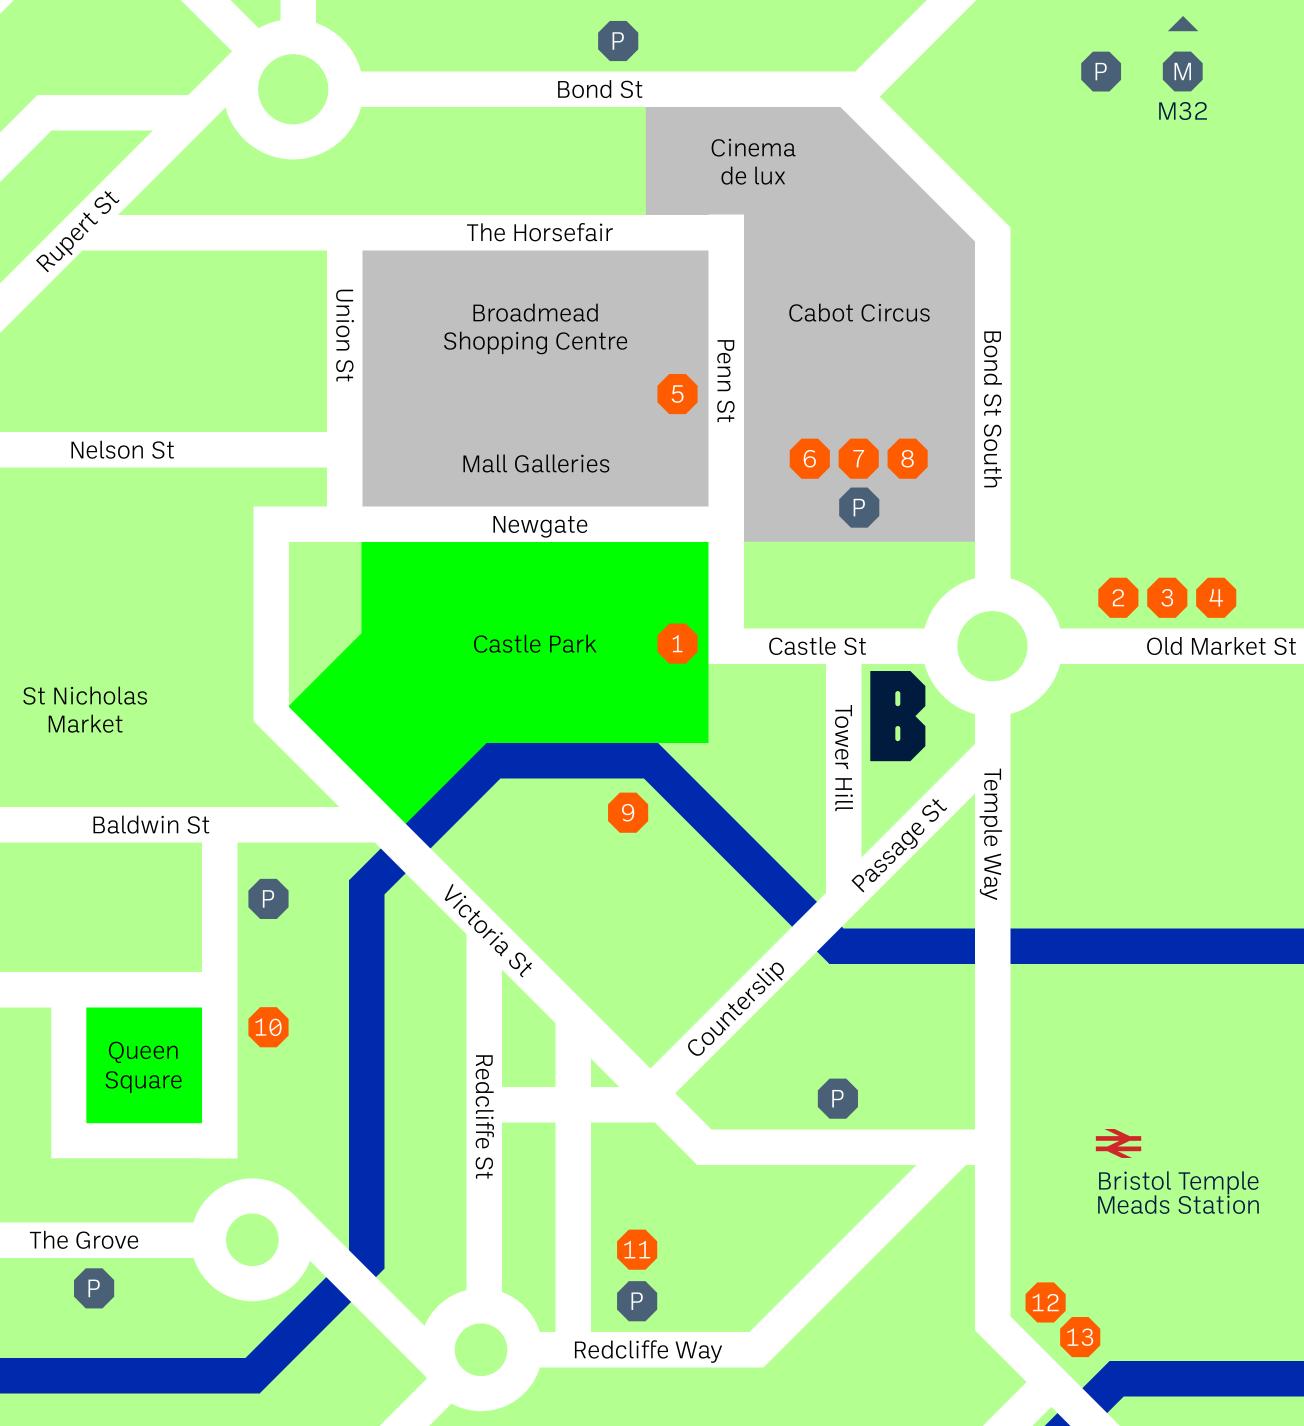

#### BLOK

Transport

➡ Bristol Temple Meads Station

- P Parking
- M32

MINUTE WALK TO BRISTOL TEMPLE MEADS STATION

#### Amenities

- 1 Vaulted Chambers Cafe
- 2 Bagelicious Bagel
- 3 25 Old Market Coffee
- 4 Chido Wey Mexican Kitchen
- 5 Côte
- 6 Soho Coffee
- 7 Yo Sushi
- 8 Nando's
- 9 Left Handed Giant Brew Pub
- 10 Spicer and Cole
- 11 Pasture
- 12 Philpotts
- 13 Starbucks