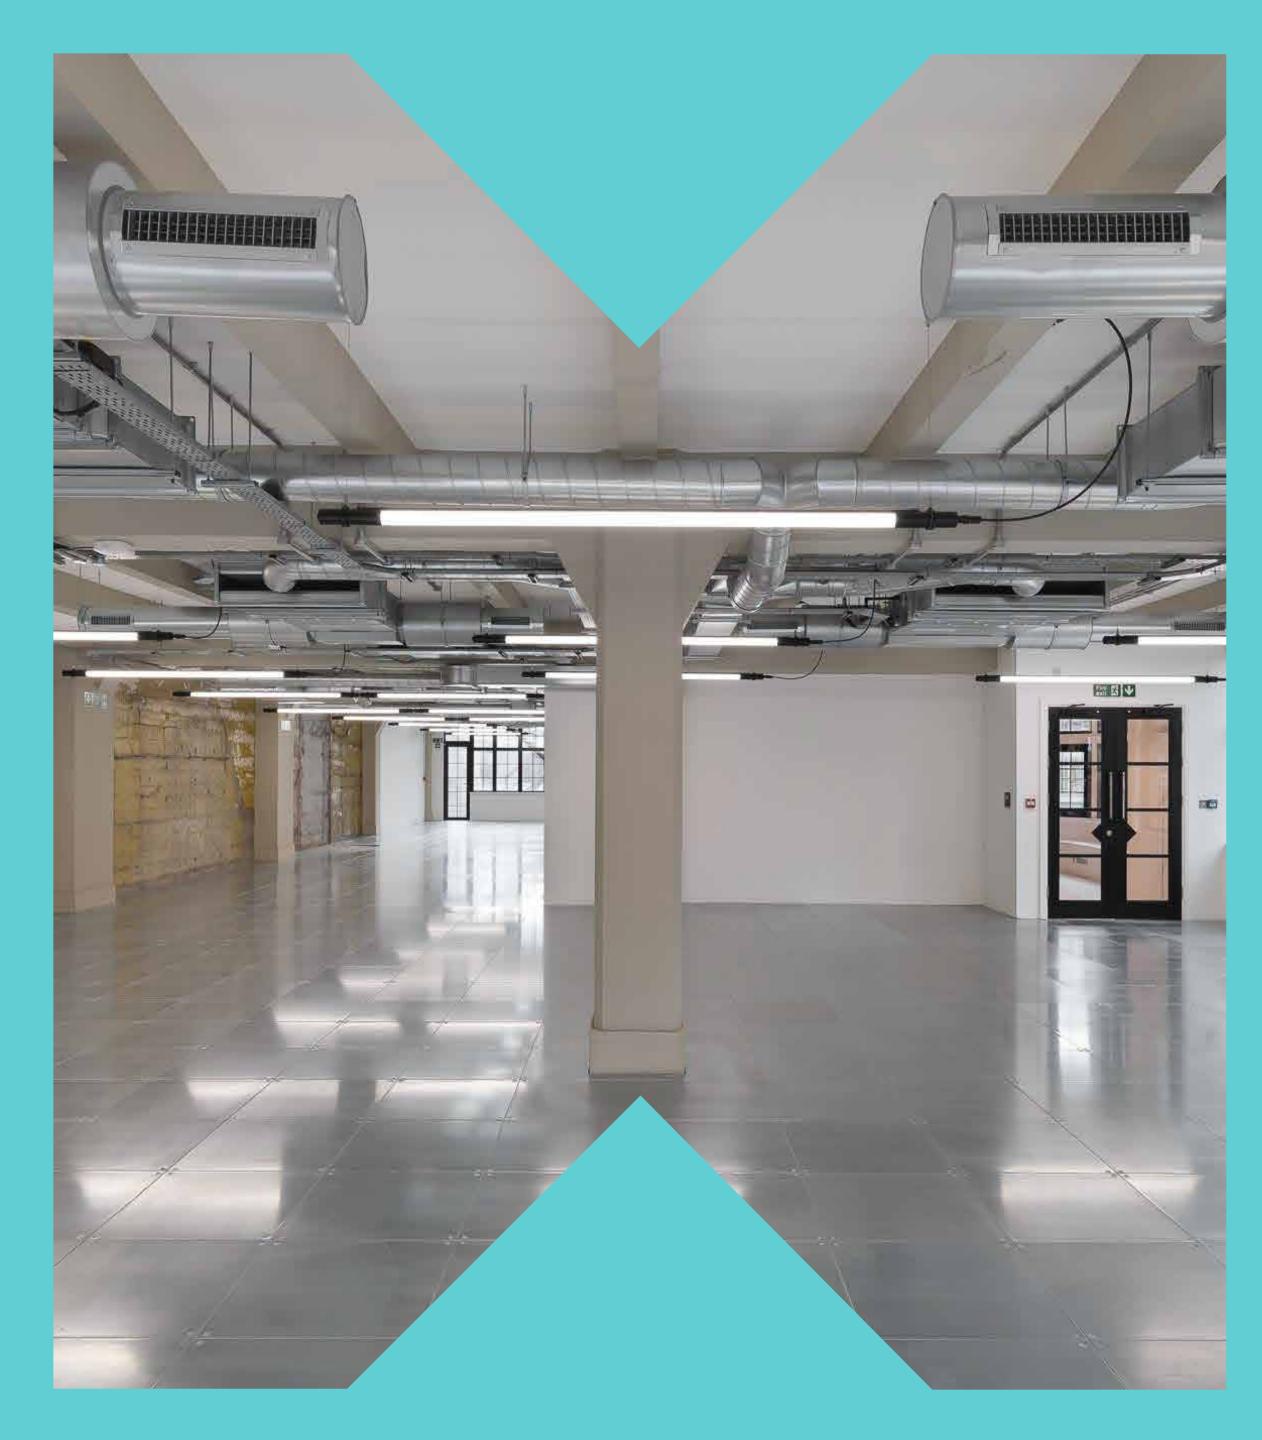

## BRISTOL BS2 ØJA



## FUTURE RETRO

BLOK is a building with history, but it's also the new kid on the 'BLOK'. Built in the 1980s, it was once the height of cool - 'I want to work there!' and big phones. We are reviving that feeling of cool and 'I want to work there!', but big phones are now optional!





SIZE RANGE 1000-7000 SQ FT



FIBRE/WIFI READY



WALK TO TEMPLE MEADS STATION



**181 BIKE SPACES** 



MEETING & EVENT SPACE



CONCIERGE



E-SCOOTER PARK OUTSIDE



OUTDOOR SPACES





## 

....BLOK is a 1980's building that has been brought back to life whilst deliberately keeping the heart of the building intact. Old buildings are often massively inefficient to run, but completely rebuilding one can come at a huge carbon cost. Demolition, removal and rebuild all take their toll, and may not be reflected in the energy-efficiency of a new build.

We're passionate about reviving older buildings and giving them a new lease of life, with the aim of keeping our carbon footprint as low as possible. This means making considered decisions before and during construction, for the optimum operational lifetime (and minimal impact after).



#### SPEC











Access to a relaxing outdoor space during the working day can do wonders for our wellbeing - taking a break creates calm