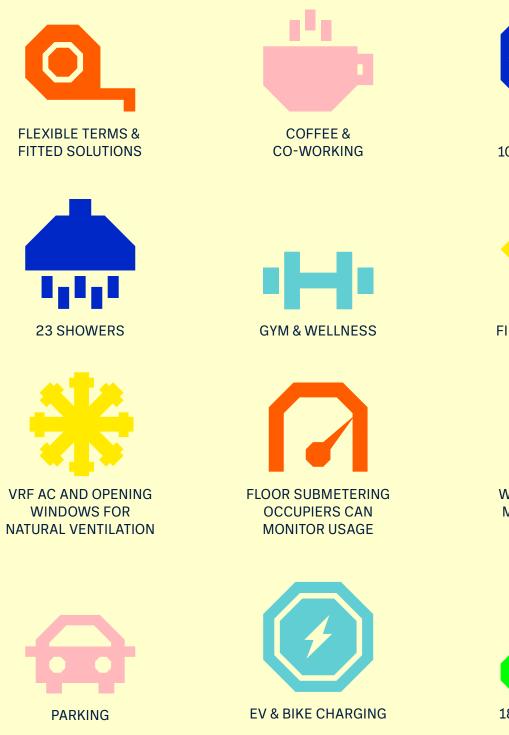

SIZE RANGE 1000-7000 SQ FT

FIBRE/WIFI READY

WALK TO TEMPLE MEADS STATION

**181 BIKE SPACES** 

MEETING & EVENT SPACE

CONCIERGE

E-SCOOTER PARK OUTSIDE

OUTDOOR SPACES

# WALK (OR CYCLE OR DRIVE) THIS WAY...

Being in one of the busiest commercial areas of Bristol means BLOK is well-serviced by public transport, and may even be within walking distance of home. But if you need to travel by car, the basement offers 31 allocated parking spaces, as well as room for 181 cycles, while outside there is e-scooter parking. There are also state-of-the-art shower facilities for freshening up, and female, male and gender-neutral loos.

#### Basement

- Car park
- Cycle Storage
- Showers
- 🛑 Gym

#### **Ground Floor**

- Reception
- 🔶 Cafe
- 🛑 Gym
- Courtyard
- Brew House