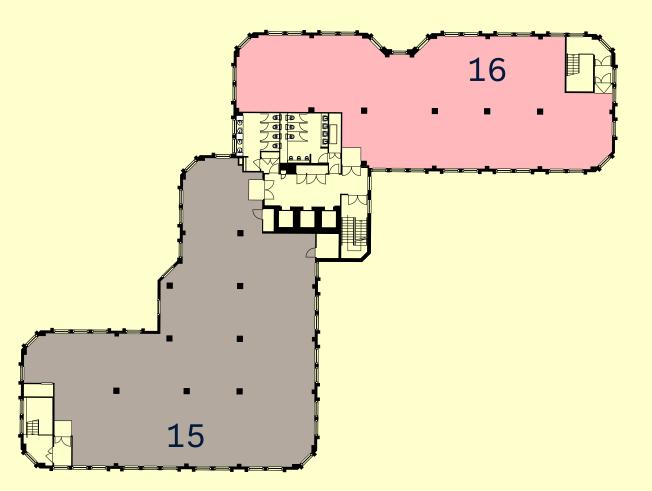

#### Sixth Floor

• Space 15: 4,881 • Space 16: 3,516

#### Availability Schedule

As a building owned and managed by Boultbee Brooks, the architectural and interior specification of Blok is, as always, outstanding.

| SPACE | FLOOR | ТҮРЕ   | SQ FT  | SQ M  |
|-------|-------|--------|--------|-------|
| 04    | 02    | Shell  | 4,881  | 453   |
| 05    | 02    | Shell  | 6,935  | 644   |
| 06    | 03    | Shell  | 4,881  | 453   |
| 07    | 03    | Fitted | 1,524  | 142   |
| 08    | 03    | Fitted | 1,386  | 129   |
| 09    | 03    | Fitted | 3,392  | 315   |
| 12    | 05    | Shell  | 4,881  | 453   |
| 13    | 05    | Fitted | 1,525  | 142   |
| 14    | 05    | Fitted | 1,061  | 99    |
| 15    | 06    | Shell  | 4,881  | 453   |
| 16    | 06    | Shell  | 3,516  | 327   |
| TOTAL |       |        | 38,863 | 3,610 |