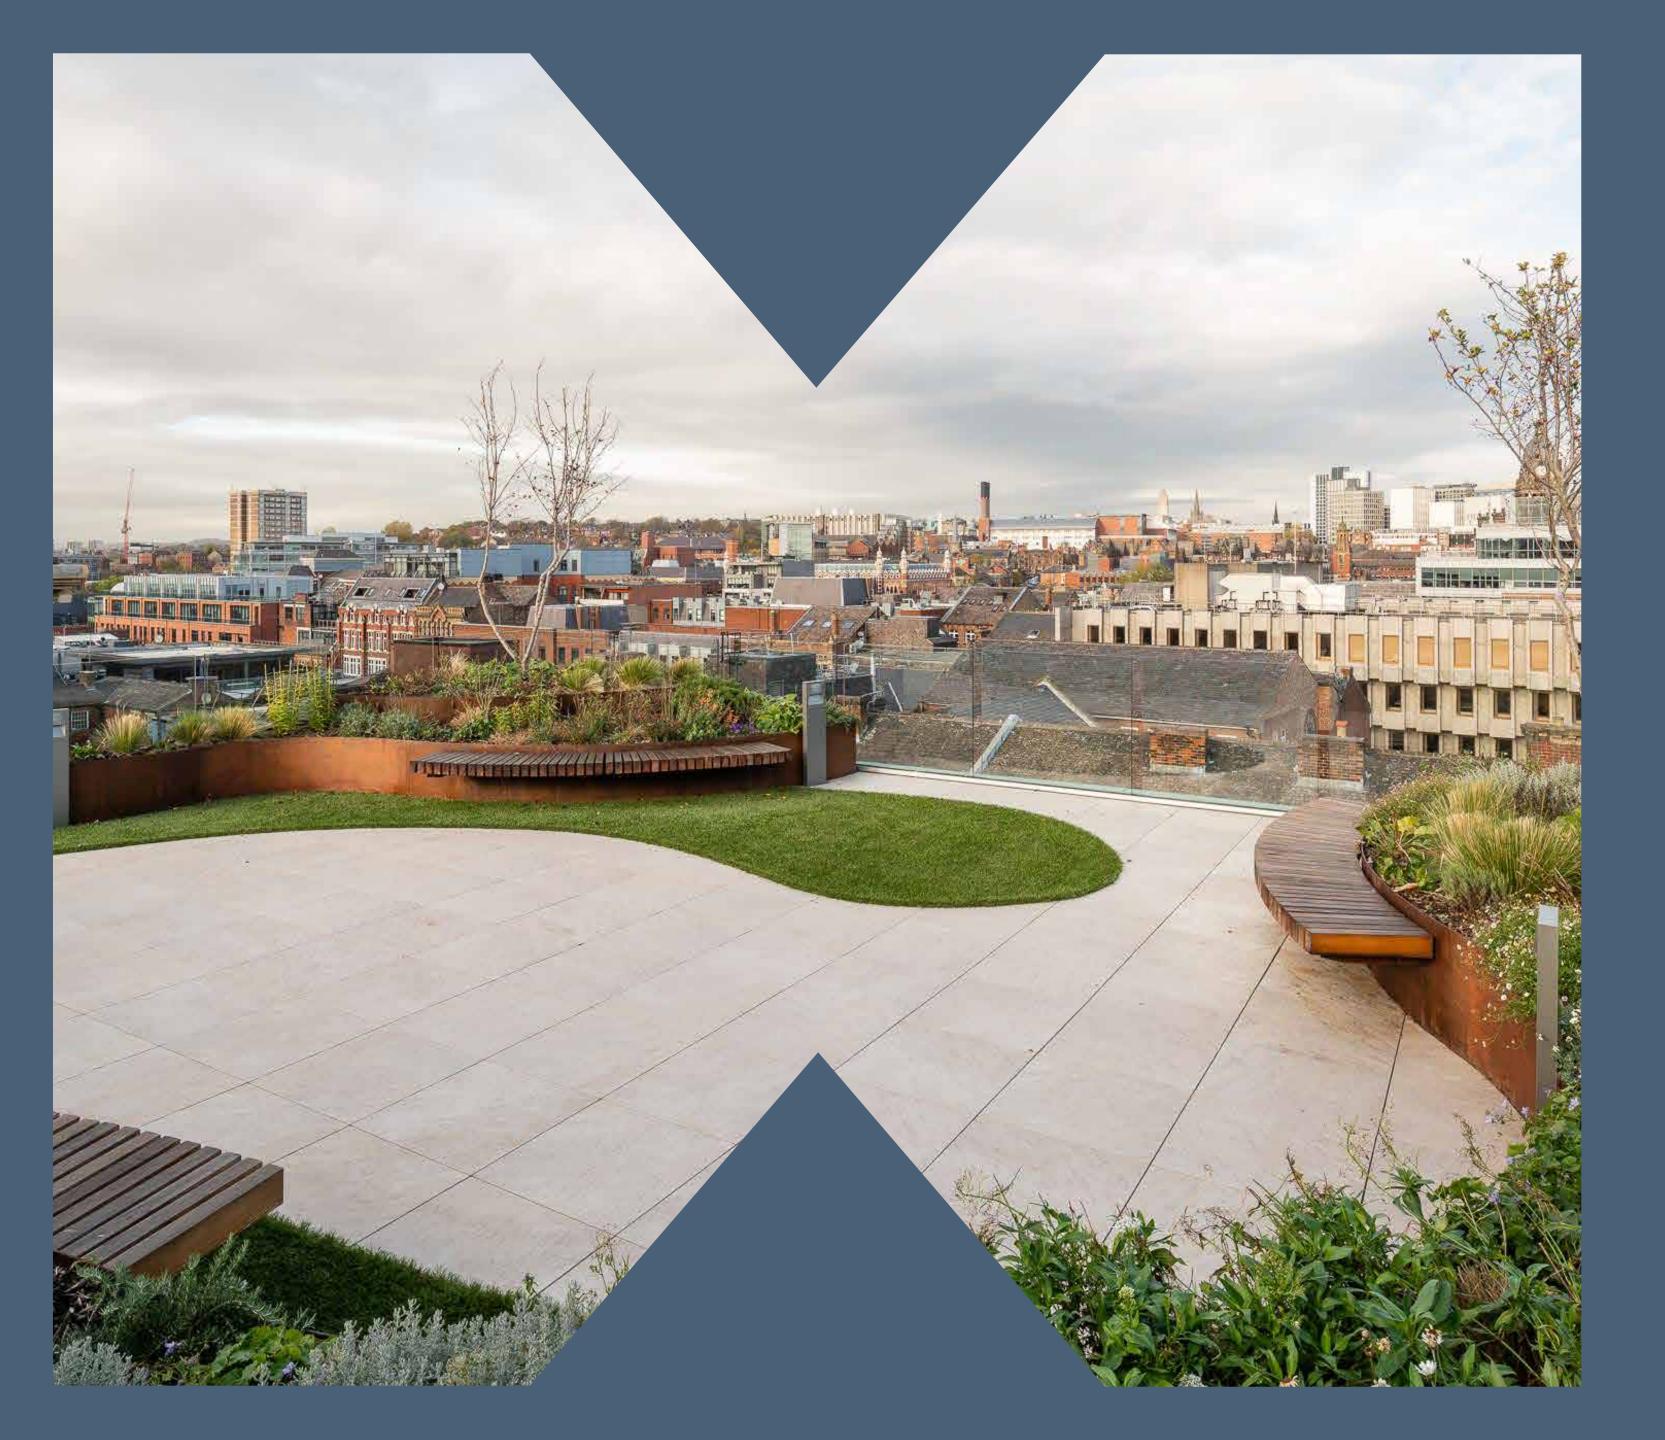

#### SPEC

Access to a relaxing outdoor space during the working day can do wonders for our wellbeing - taking a break creates calm and helps focus the mind. Turn downtime into your own time in the grand central courtyard or on the majestic roof terrace, both expertly landscaped, and beautifully planted to attract wildlife and create a haven away from the desk.

Some office buildings have running tracks on the roof, but a space to retreat to before, during, or after the working day means you can stretch your legs and exercise your mind at whatever pace you like.

← Indicative image of similar BB project.