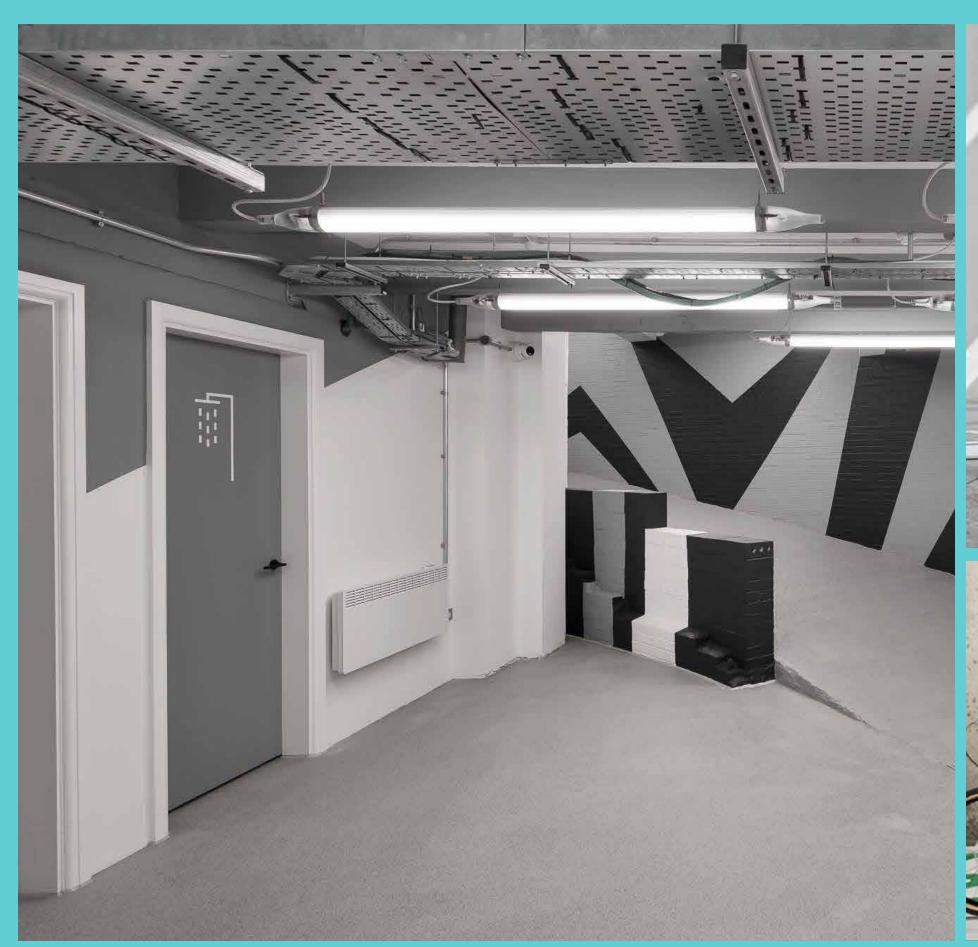

# WALK (OR CYCLE OR DRIVE) THIS WAY...

Being in one of the busiest commercial areas of Bristol means BLOK is well-serviced by public transport, and may even be within walking distance of home. But if you need to travel by car, the basement offers 31 allocated parking spaces, as well as room for 181 cycles, while outside there is e-scooter parking. There are also state-of-the-art shower facilities for freshening up, and female, male and gender-neutral loos.

CYCLE SPACES

CILITIES

#### Basement

- Car park
- Cycle Storage
- Showers
- 🛑 Gym