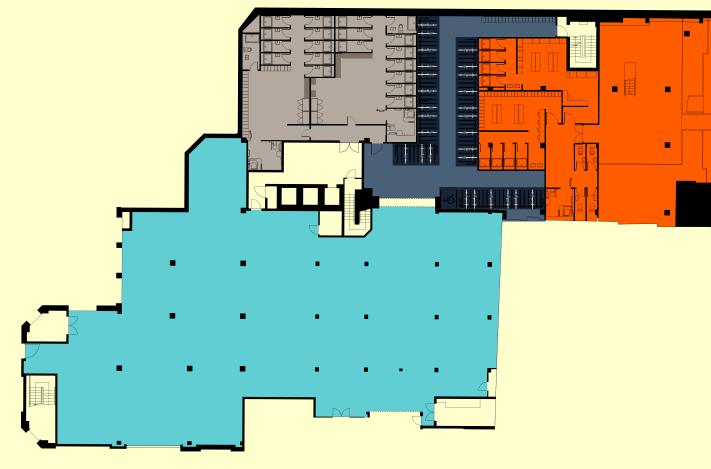

#### Basement

- Car park
- Cycle Storage
- Showers
- 🛑 Gym

#### **Ground Floor**

- Reception
- 🔶 Cafe
- 🛑 Gym
- Courtyard
- Brew House