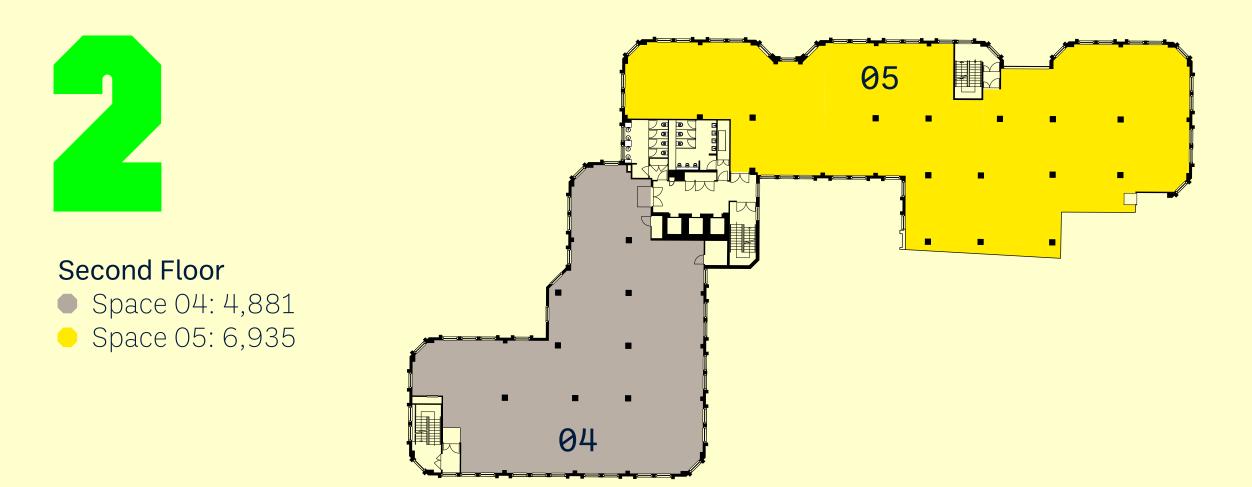

#### Availability Schedule

As a building owned and managed by Boultbee Brooks, the architectural and interior specification of Blok is, as always, outstanding.

| SPACE | FLOOR | ТҮРЕ   | SQ FT  | SQ M  |
|-------|-------|--------|--------|-------|
| 04    | 02    | Shell  | 4,881  | 453   |
| 05    | 02    | Shell  | 6,935  | 644   |
| 06    | 03    | Shell  | 4,881  | 453   |
| 07    | 03    | Fitted | 1,524  | 142   |
| 08    | 03    | Fitted | 1,386  | 129   |
| 09    | 03    | Fitted | 3,392  | 315   |
| 12    | 05    | Shell  | 4,881  | 453   |
| 13    | 05    | Fitted | 1,525  | 142   |
| 14    | 05    | Fitted | 1,061  | 99    |
| 15    | 06    | Shell  | 4,881  | 453   |
| 16    | 06    | Shell  | 3,516  | 327   |
| TOTAL |       |        | 38,863 | 3,610 |

#### Fifth Floor

- Space 12: 4,881
- Space 13: 1,525
- Space 14: 1,061
- Kitchen
- Roof Terrace