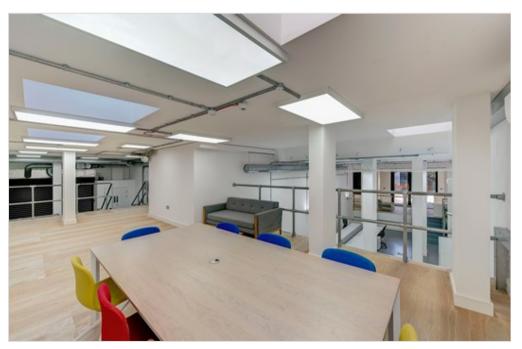

The property benefits from various transport links, being located in Zone 1, with Elephant and Castle underground station (Northern and Bakerloo) a 5 minute walk away.

The suite consists of a new build unit split between ground and lower ground. There is a mezzanine installed providing additional floor area within.