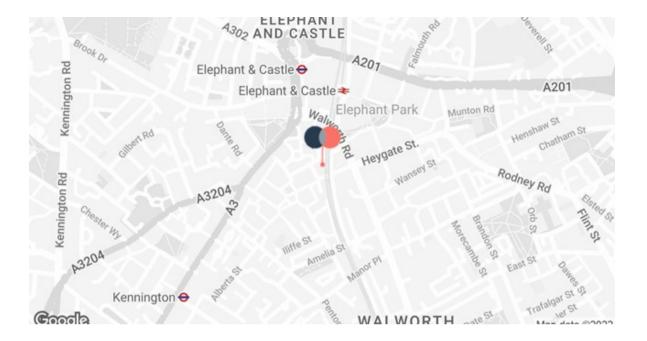

### OFFICES FOR SALE

12 Steedman Street is located in the heart of Elephant and Castle. Situated adjacent to the Elephant Park Development, this area has seen significant regeneration in recent years with much more to come.

The property benefits from various transport links, being located in Zone 1, with Elephant and Castle underground station (Northern and Bakerloo) a 5 minute walk away.

The suite consists of a new build unit split between ground and lower ground. There is a mezzanine installed providing additional floor area within.