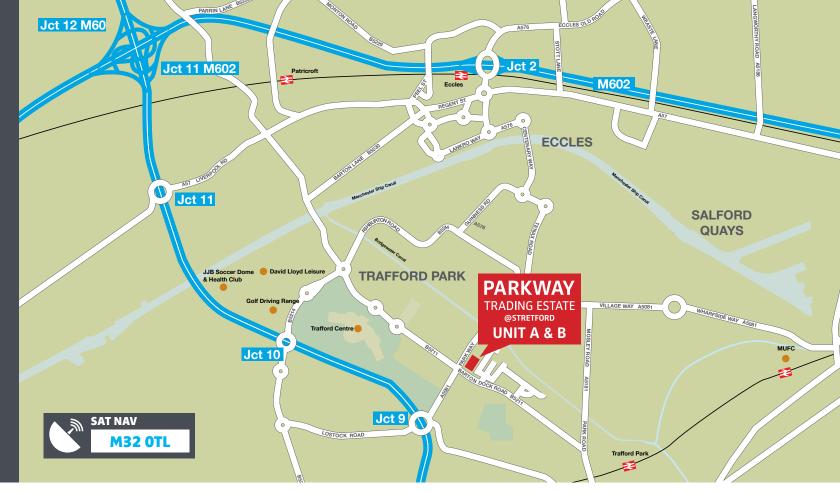

#### LOCATION

Parkway Trading Estate is situated within the heart of Trafford Park and has excellent motorway access with Junction 9 M60 within 1/4 of a mile of the property via Park Way (A5081). Access to the estate is from Barton Dock Road (B5211) which is one of the main arterial routes through Trafford Park and provides direct access to the Trafford Centre which is within 1/4 mile.