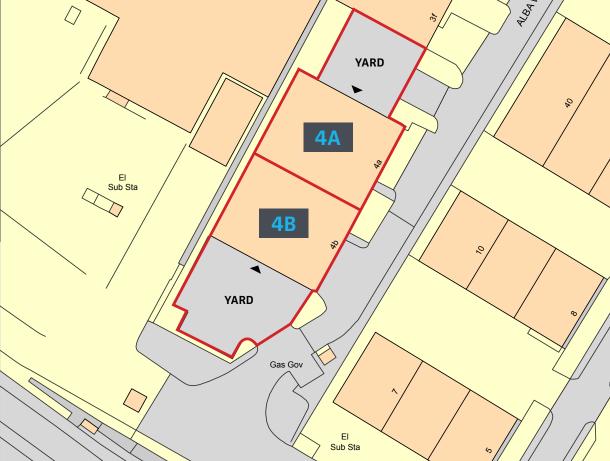

Situated along the front elevations of each unit are two storey office accommodation which incorporates kitchen facility and WC's.

Externally there are secure yard areas along the side elevations and separate car parking provision along the front elevation of each unit which provides 10 dedicated car parking spaces.

## ACCOMMODATION

The property has the following approximate gross internal are:

| UNIT  | SQ FT  | SQ M  |
|-------|--------|-------|
| Α     | 8,031  | 746   |
| В     | 8,118  | 754   |
| TOTAL | 16,149 | 1,500 |