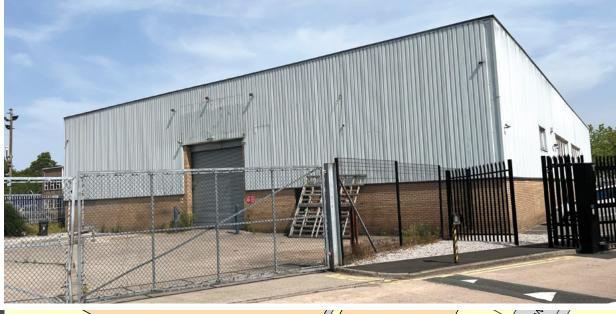

## DESCRIPTION

The properties comprise of 2 semi-detached units of steel portal frame construction with internal block work elevations and steel profile metal cladding externally. The units are accessed via electrically operated roller shutter doors of which are approximately 4.5m wide and 5m in height. The warehouse units benefit from an eaves height of 5.5m and has lighting via florescent strip lights and heating via two floor mounted gas warm air blowers per unit.

Situated along the front elevations of each unit are two storey office accommodation which incorporates kitchen facility and WC's.

Externally there are secure yard areas along the side elevations and separate car parking provision along the front elevation of each unit which provides 10 dedicated car parking spaces.