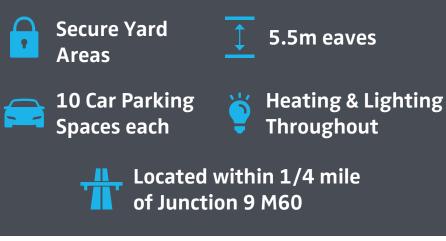

## DESCRIPTION

The properties comprise of 2 semi-detached units of steel portal frame construction with internal block work elevations and steel profile metal cladding externally. The units are accessed via electrically operated roller shutter doors of which are approximately 4.5m wide and 5m in height. The warehouse units benefit from an eaves height of 5.5m and has lighting via florescent strip lights and heating via two floor mounted gas warm air blowers per unit.

Situated along the front elevations of each unit are two storey office accommodation which incorporates kitchen facility and WC's.

Externally there are secure yard areas along the side elevations and separate car parking provision along the front elevation of each unit which provides 10 dedicated car parking spaces.

#### LOCATION

Parkway Trading Estate is situated within the heart of Trafford Park and has excellent motorway access with Junction 9 M60 within 1/4 of a mile of the property via Park Way (A5081). Access to the estate is from Barton Dock Road (B5211) which is one of the main arterial routes through Trafford Park and provides direct access to the Trafford Centre which is within 1/4 mile.