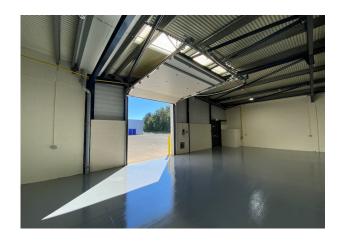

# Description

Unit 25-27 Langlands Place consists of a detached industrial unit, constructed with a steel portal frame. Recently extensively refurbished, the unit offers excellent warehouse accommodation, including LED lighting and 1x electric roller shutter door. Features communal yard space and parking. Floor loading capacity of 20km/n.