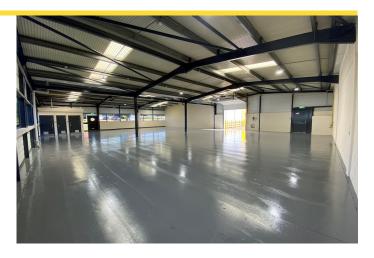

# Description

Unit 25-27 Langlands Place consists of a detached industrial unit, constructed with a steel portal frame. Recently extensively refurbished, the unit offers excellent warehouse accommodation, including LED lighting and 1x electric roller shutter door. Features communal yard space and parking. Floor loading capacity of 20km/n.

# Accommodation

The accommodation comprises of the following

| Name         | Sq ft | Sq m   | Availability |
|--------------|-------|--------|--------------|
| Unit - 25-27 | 4,624 | 429.58 | Available    |
| Total        | 4,624 | 429.58 |              |