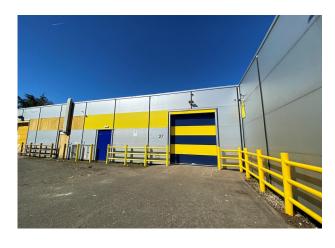

# **UNIT 25-27 LANGLANDS BUSINESS PARK**

Langlands Place, Kelvin South Business Park, Glasgow, G75 OYF

# Description

Unit 25-27 Langlands Place consists of a detached industrial unit, constructed with a steel portal frame. Recently extensively refurbished, the unit offers excellent warehouse accommodation, including LED lighting and 1x electric roller shutter door. Features communal yard space and parking. Floor loading capacity of 20km/n.