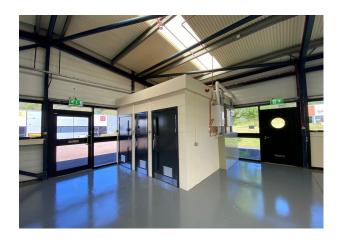

# Description

Unit 25-27 Langlands Place consists of a detached industrial unit, constructed with a steel portal frame. Recently extensively refurbished, the unit offers excellent warehouse accommodation, including LED lighting and 1x electric roller shutter door. Features communal yard space and parking. Floor loading capacity of 20km/n.