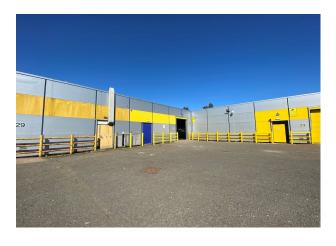

# **UNIT 25-27 LANGLANDS BUSINESS PARK**

Langlands Place, Kelvin South Business Park, Glasgow, G75 OYF

# Description

Unit 25-27 Langlands Place consists of a detached industrial unit, constructed with a steel portal frame. Recently extensively refurbished, the unit offers excellent warehouse accommodation, including LED lighting and 1x electric roller shutter door. Features communal yard space and parking. Floor loading capacity of 20km/n.