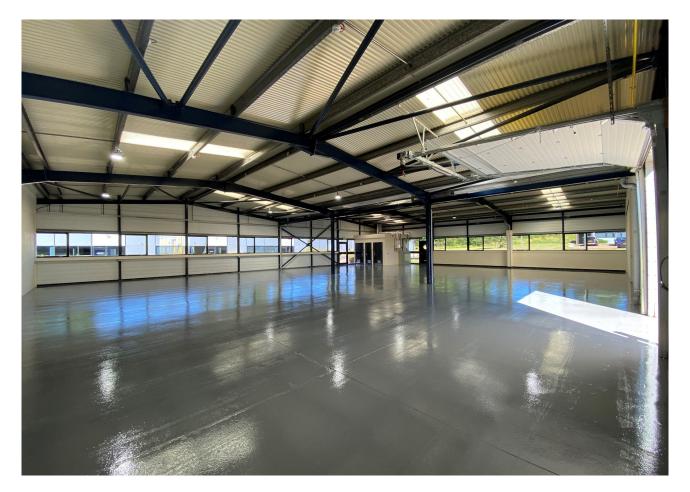

# Description

Unit 25-27 Langlands Place consists of a detached industrial unit, constructed with a steel portal frame. Recently extensively refurbished, the unit offers excellent warehouse accommodation, including LED lighting and 1x electric roller shutter door. Features communal yard space and parking. Floor loading capacity of 20km/n.