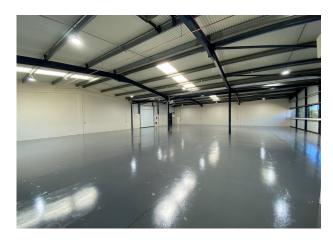

# Description

Unit 25-27 Langlands Place consists of a detached industrial unit, constructed with a steel portal frame. Recently extensively refurbished, the unit offers excellent warehouse accommodation, including LED lighting and 1x electric roller shutter door. Features communal yard space and parking. Floor loading capacity of 20km/n.