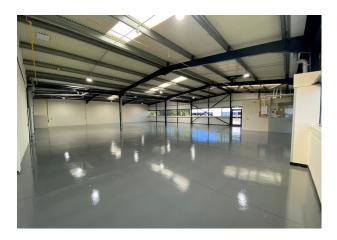

# Description

Unit 25-27 Langlands Place consists of a detached industrial unit, constructed with a steel portal frame. Recently extensively refurbished, the unit offers excellent warehouse accommodation, including LED lighting and 1x electric roller shutter door. Features communal yard space and parking. Floor loading capacity of 20km/n.