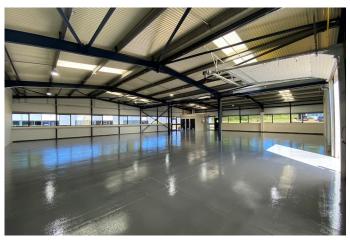

# Description

Unit 25-27 Langlands Place consists of a detached industrial unit, constructed with a steel portal frame. Recently extensively refurbished, the unit offers excellent warehouse accommodation, including LED lighting and 1x electric roller shutter door. Features communal yard space and parking. Floor loading capacity of 20km/n.

# Accommodation

The accommodation comprises of the following

| Name         | Sq ft | Sq m   | Availability |
|--------------|-------|--------|--------------|
| Unit - 25-27 | 4,624 | 429.58 | Available    |
| Total        | 4,624 | 429.58 |              |