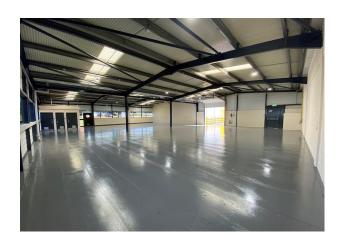

# Description

Unit 25-27 Langlands Place consists of a detached industrial unit, constructed with a steel portal frame. Recently extensively refurbished, the unit offers excellent warehouse accommodation, including LED lighting and 1x electric roller shutter door. Features communal yard space and parking. Floor loading capacity of 20km/n.