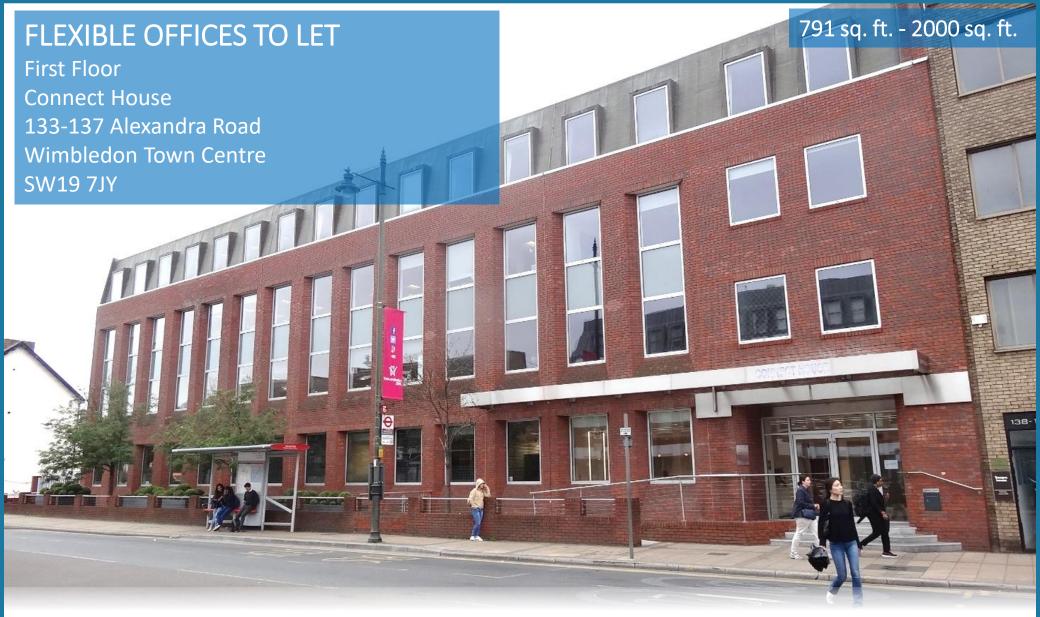

# FLEXIBLE OFFICES TO LET

First Floor Connect House 133-137 Alexandra Road Wimbledon Town Centre SW19 7JY

AR & QS Holdings Limited T/A andrew scott robertson for itself and for the vendors or lessor of this property whose agents they are given notice that:

# **ACCOMMODATION**

First Floor NIA

From: - 791 sq. ft. (73.48 sq. m.)

To:- 2,000 sq. ft. (185.80 sq. m.)

#### LOCATION

Connect House was substantially refurbished in 2015 and provides Grade A office space in the heart of Wimbledon, immediately adjacent to Wimbledon station with its train, underground and tram connections.