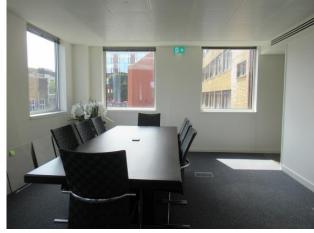

# **AMENITIES**

- Raised Floor with new ceiling grid
- VRF comfort cooling
- Double glazed windows triple aspect
- Manned Reception
- Furniture available
- Private meeting rooms available by appointment

#### **TENURE**

A new sub-letting outside the Landlord & Tenant Act 1954, terms to be agreed or a service office agreement subject to 3 months rolling notice.

# **ACCOMMODATION**

First Floor NIA

From: - 791 sq. ft. (73.48 sq. m.)

To:- 2,000 sq. ft. (185.80 sq. m.)