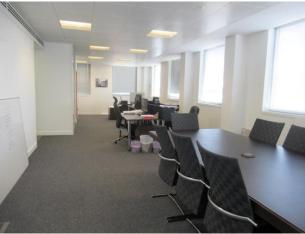

# **AMENITIES**

- Raised Floor with new ceiling grid
- VRF comfort cooling
- Double glazed windows triple aspect
- Manned Reception
- Furniture available
- Private meeting rooms available by appointment

#### **TENURE**

A new sub-letting outside the Landlord & Tenant Act 1954, terms to be agreed or a service office agreement subject to 3 months rolling notice.

# **ACCOMMODATION**

First Floor NIA

From: - 791 sq. ft. (73.48 sq. m.)

To:- 2,000 sq. ft. (185.80 sq. m.)