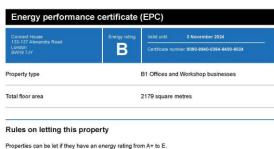

# **EPC**

**B** (40). A copy is available on request.

#### Energy efficiency rating for this property

This property's current energy rating is B.

Properties are given a rating from A+ (most

Properties are also given a score. The larger the number, the more carbon dioxide (CO2) your property is likely to emit.

If a property has an energy rating of F or G, the landlord cannot grant a tenancy to new or existing tenants,

From 1 April 2023, landlords will not be allowed to continue letting a non-domestic property on an existing lease if that property has an energy rating of F or G.