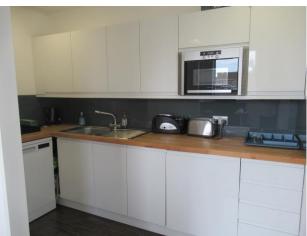

Current occupiers include Ski Club of Great Britain, Crunch Communications, Morrison's, Club Med and WSM.

The office suite is self-contained and is located on the first floor and is mainly open plan with separate office and fitted kitchen.

# **AMENITIES**

- Raised Floor with new ceiling grid
- VRF comfort cooling
- Double glazed windows triple aspect
- Manned Reception
- Furniture available
- Private meeting rooms available by appointment