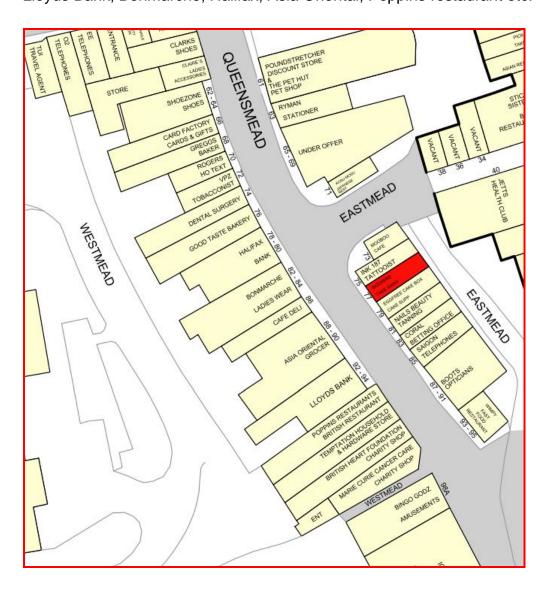

#### **LOCATION**

The premises are located in this busy pedestrianised shopping centre within Farnborough known as Queensmead, nearby occupiers include Cake Box, Mooboo (Bubble Tea), Poundstretcher, Corals, Boots Opticians/hearing care, Wimpy, Lloyds Bank, Bonmarche, Halifax, Asia Oriental, Poppins restaurant etc.