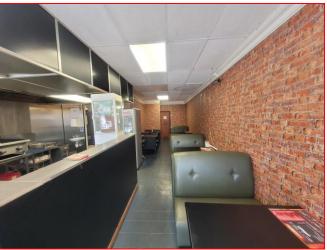

#### **DESCRIPTION**

The shop is a single rectangle retail unit within this busy shopping scheme. At the rear of the shop there are ladies and gents WC's with wash hand basins. The unit has central heating via radiators supplied from a gas boiler. To the rear of the unit there is access for deliveries and an area will be provided for bin storage.

#### **EXISTING LEASE**

Please note that any new lease is subject to vacant possession and the surrender of the outgoing tenant's existing lease, the existing tenant has said that he is interested in selling his hot food equipment and fittings if an incoming tenant is interested in purchasing these (further information on application).