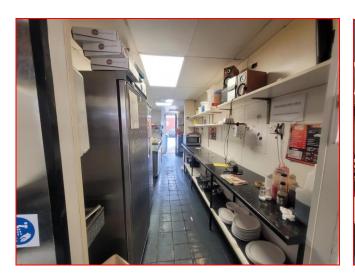

#### **DESCRIPTION**

The shop is a single rectangle retail unit within this busy shopping scheme. At the rear of the shop there are ladies and gents WC's with wash hand basins. The unit has central heating via radiators supplied from a gas boiler. To the rear of the unit there is access for deliveries and an area will be provided for bin storage.

#### **EXISTING LEASE**

Please note that any new lease is subject to vacant possession and the surrender of the outgoing tenant's existing lease, the existing tenant has said that he is interested in selling his hot food equipment and fittings if an incoming tenant is interested in purchasing these (further information on application).