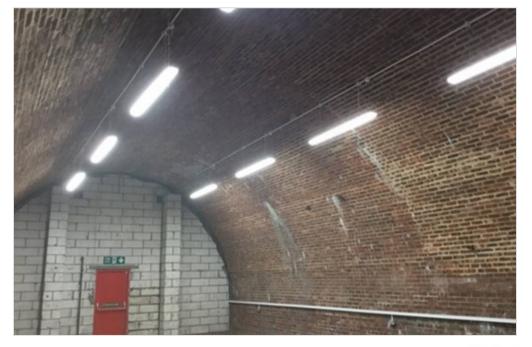

### Arches to let

Presented is a light-industrial arch next to Queen's Road Peckham Station that is available for immediate occupation.

Located just steps away from the entrance of the train station, this unit is in a prime location for various business types. As well as the train station link, there are multiple bus routes which provide access to the rest of South and Central London.

This property is equipped with three-phase power and water supplies.