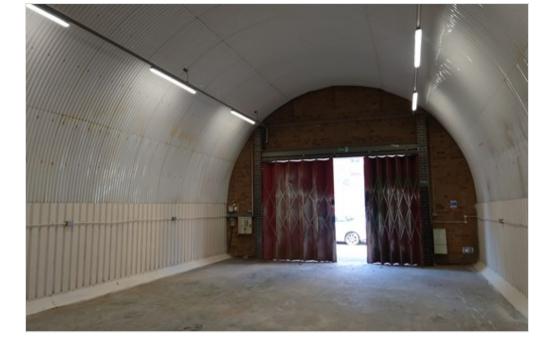

### Arches to let

Presented is a light-industrial arch next to Queen's Road Peckham Station that is available for immediate occupation.

Located just steps away from the entrance of the train station, this unit is in a prime location for various business types. As well as the train station link, there are multiple bus routes which provide access to the rest of South and Central London.

This property is equipped with three-phase power and water supplies.