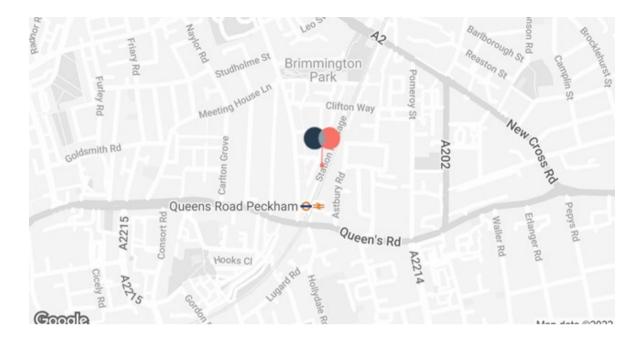

### Arches to let

Presented is a light-industrial arch next to Queen's Road Peckham Station that is available for immediate occupation.

Located just steps away from the entrance of the train station, this unit is in a prime location for various business types. As well as the train station link, there are multiple bus routes which provide access to the rest of South and Central London.