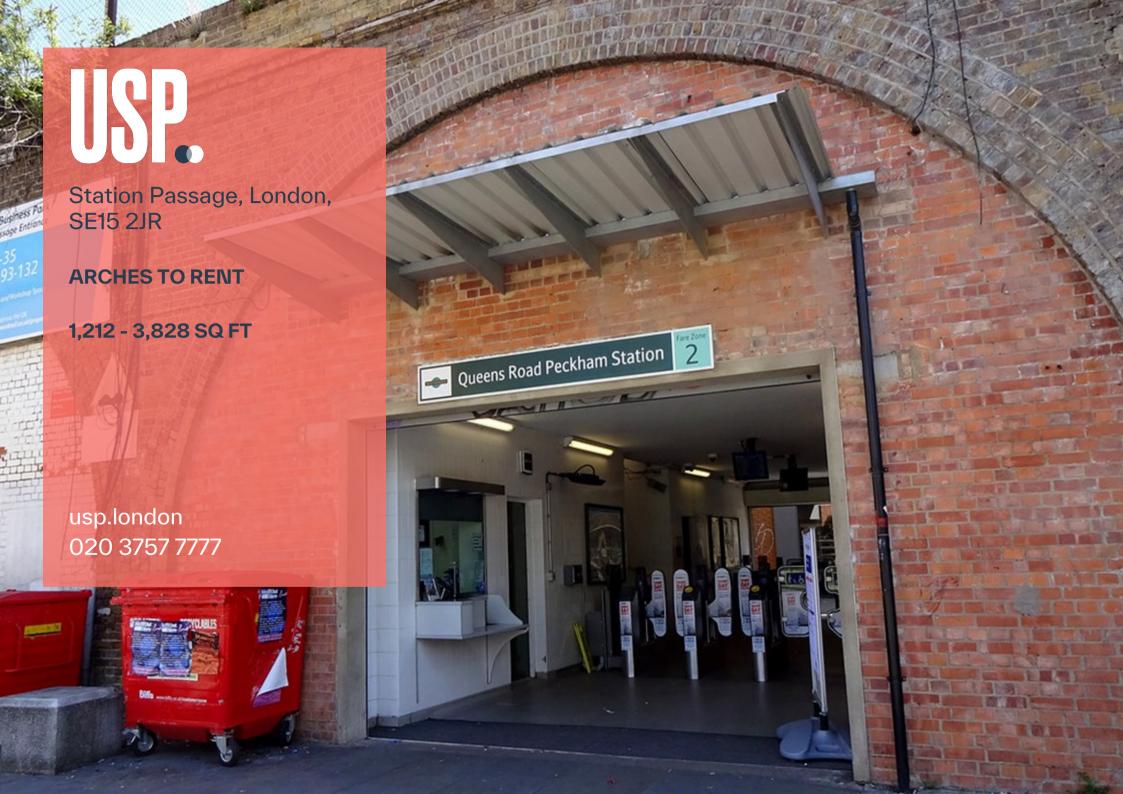

### Arches to let

Presented is a light-industrial arch next to Queen's Road Peckham Station that is available for immediate occupation.

Located just steps away from the entrance of the train station, this unit is in a prime location for various business types. As well as the train station link, there are multiple bus routes which provide access to the rest of South and Central London.

This property is equipped with three-phase power and water supplies.