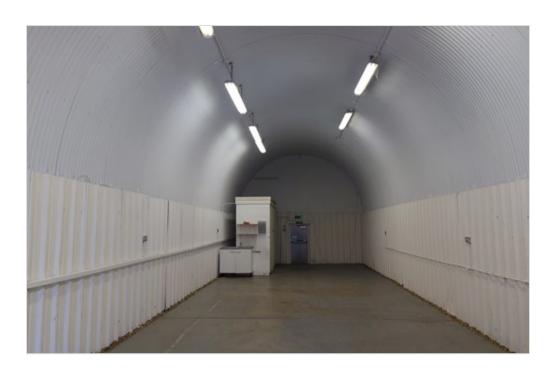

#### Arches to rent

Presented is an arch which is excellently located adjacent to Deptford train station and Deptford High Street. Deptford Market Yard is also within a stone's throw away, providing amenities including coffee shops, fresh food and artisan produce.

This unit is fully lined with WC, heavy-duty concertina doors, three-phase power and strip lighting.

Logistically, Titan Business Estate is within easy reach of the A20 and A2, providing connectivity to the Blackwall Tunnel and A205 South Circular Road.