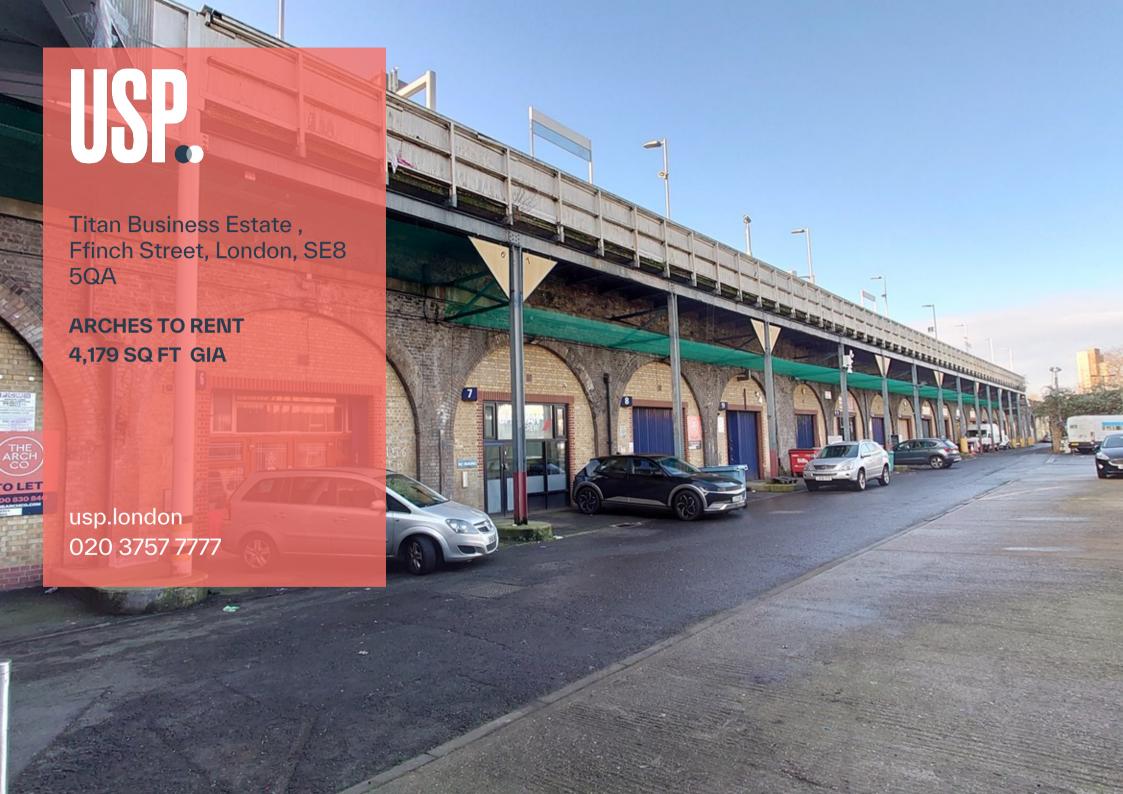

#### Arches to rent

Presented is an arch which is excellently located adjacent to Deptford train station and Deptford High Street. Deptford Market Yard is also within a stone's throw away, providing amenities including coffee shops, fresh food and artisan produce.

This unit is fully lined with WC, heavy-duty concertina doors, three-phase power and strip lighting.

Logistically, Titan Business Estate is within easy reach of the A20 and A2, providing connectivity to the Blackwall Tunnel and A205 South Circular Road.

# Accomodation

| Floor                                 | Availability | Area (sq ft) | Rent (psf) |
|---------------------------------------|--------------|--------------|------------|
| Arch 8                                | Available    | 1,396        | £31,410.00 |
| Arches 172-174<br>(Storage & Parking) | Available    | 2,783        | £22,264.00 |
| TOTAL                                 |              | 4,179        |            |