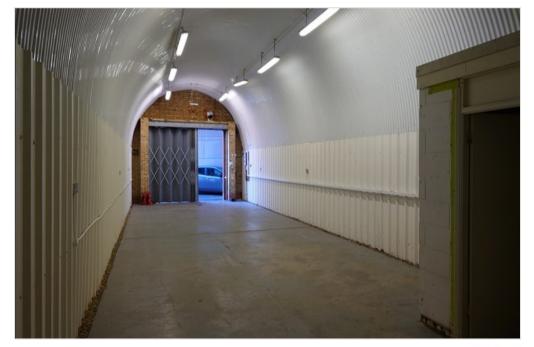

#### Arches to rent

Presented is an arch which is excellently located adjacent to Deptford train station and Deptford High Street. Deptford Market Yard is also within a stone's throw away, providing amenities including coffee shops, fresh food and artisan produce.

This unit is fully lined with WC, heavy-duty concertina doors, three-phase power and strip lighting.

Logistically, Titan Business Estate is within easy reach of the A20 and A2, providing connectivity to the Blackwall Tunnel and A205 South Circular Road.