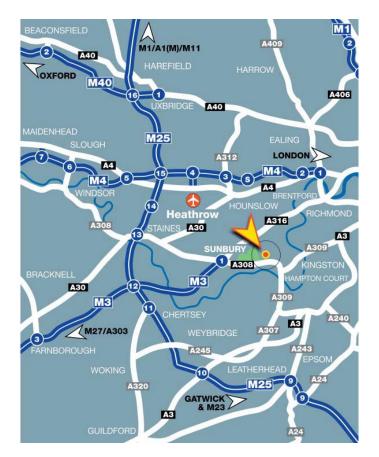

#### Location

Kempton Gate is located in Oldfield Road, off the A308 which runs between Junction 1 of the M3 at Sunbury in the West and Kingston and the A3 to the East.

The site is immediately adjacent to Kempton Park Racecourse.

Junction 1 of the M3 is 2 miles, Hampton mainline station 0.5 miles, Heathrow Airport 5 miles, M25 Junction 12, 8 miles and Central London is 12 miles from Kempton Gate.