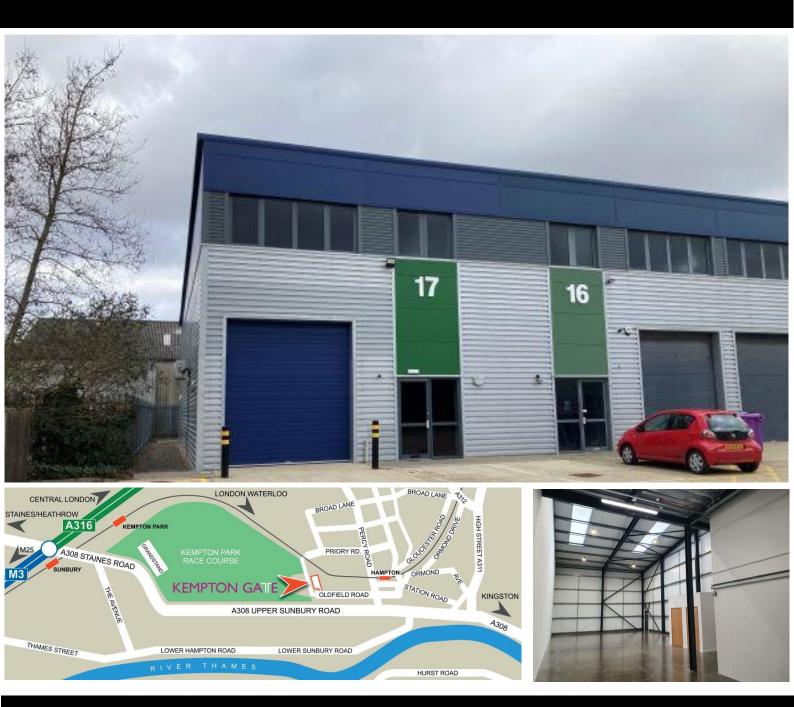

#### Location

Kempton Gate is located in Oldfield Road, off the A308 which runs between Junction 1 of the M3 at Sunbury in the West and Kingston and the A3 to the East.

The site is immediately adjacent to Kempton Park Racecourse.

Junction 1 of the M3 is 2 miles, Hampton mainline station 0.5 miles, Heathrow Airport 5 miles, M25 Junction 12, 8 miles and Central London is 12 miles from Kempton Gate.

Unit 17 is an end of terrace unit totalling 2,815 sq ft. The unit is constructed from a steel portal frame with metal cladding elevations and incorporates offices at the first floor level.

#### **Amenities**

- First floor offices
- Heat pump VRF system
- Perimeter trunking
- LED lighting throughout
- PV panels to the roof
- Three phase power
- Minimum 6m clear eaves height
- Electrically operated loading door
- WC
- EPC A