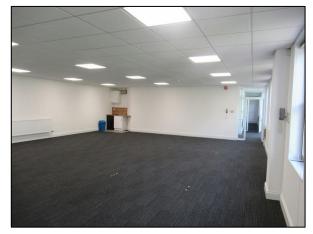

## **DESCRIPTION**

The office suite is situated on the first floor of the 3-storey Beaumont House. There are 3 private off-street parking spaces included with this floor. The suite is divided into two wings with a central stairwell, lift and WCs.

#### **AMENITIES**

- 3 private parking spaces
- Open plan office split into 2 wings
- Separate Male, Female & Disable WCs
- Passenger lift & double glazing
- Gas fired central heating

#### **ACCOMMODATION**

South wing: 1,024 sq. ft. (95.13 sq. m.)

North wing: 654 sq. ft. (60.76 sq. m.)

TOTAL: 1,678 sq. ft. (155.89 sq. m.)