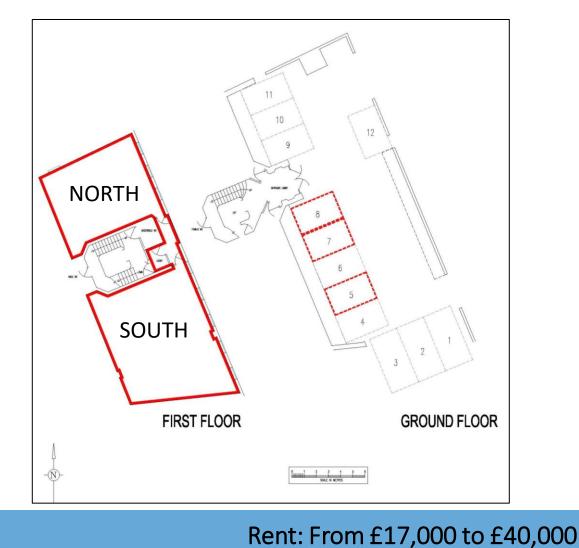

## **DESCRIPTION**

The office suite is situated on the first floor of the 3-storey Beaumont House. There are 3 private off-street parking spaces included with this floor. The suite is divided into two wings with a central stairwell, lift and WCs.

#### **ACCOMMODATION**

South wing: 1,024 sq. ft. (95.13 sq. m.)

North wing: 654 sq. ft. (60.76 sq. m.)

TOTAL: 1,678 sq. ft. (155.89 sq. m.)

#### **RENT**

South Wing - £27,000 per annum exclusive North Wing - £17,000 per annum exclusive Whole floor - £40,000 per annum exclusive

Strictly by appointment Letting Agents:

Andrew Scott Robertson Contact: Stewart Rolfe Tel: 020 8971 4999

# FLOOR PLAN AND PARKING SPACES

Strictly by appointment via Letting Agents:

**Andrew Scott Robertson** Contact: Stewart Rolfe Tel: 020 8971 4999

Email: commercial@as-r.co.uk