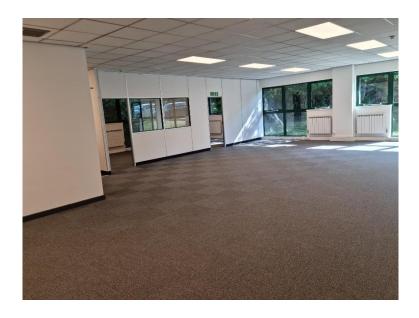

# Description

A fully refurbished office suite located within the Howard Court office complex. The suite presents very well with the following features:-

- LED light panels
- Two private offices
- Kitchen and WC's
- Self-contained
- Good natural light
- On site café
- On site parking

#### Accommodation

Ground floor office suite

1,841 sq ft

# Ground floor office area with kitchen area

Expert Advice Traditional Values Innovative Technology