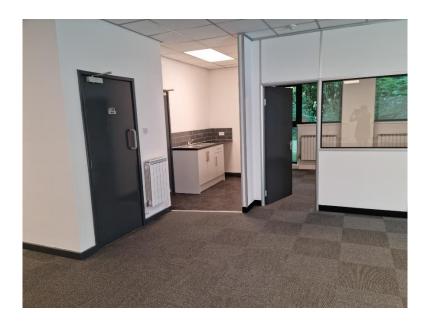

# Description

A fully refurbished office suite located within the Howard Court office complex. The suite presents very well with the following features:-

- LED light panels
- Two private offices
- Kitchen and WC's
- Self-contained
- Good natural light
- On site café
- On site parking

# Ground floor office area with kitchen area

Expert Advice Traditional Values Innovative Technology