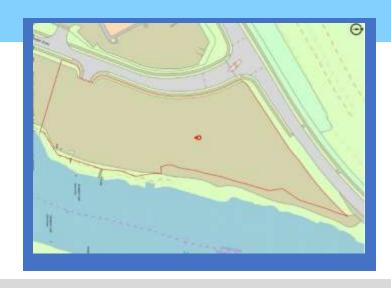

#### Description

The site extends to approximately 3.78 acres and is suitable for open storage requirements. The site is secure with palisade fencing to the boundary and is surfaced with crush and run.