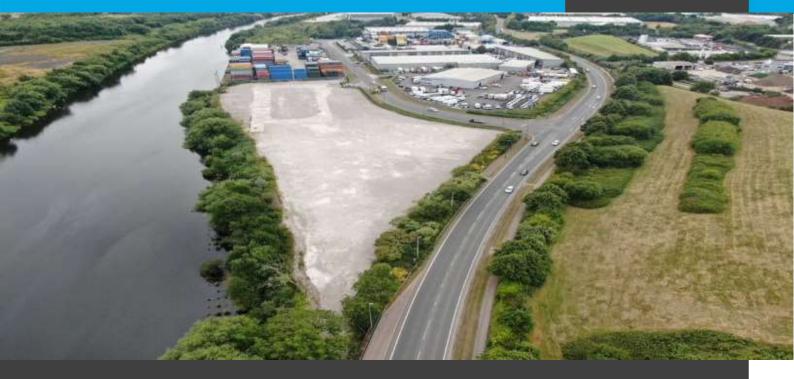

## Open Storage Land

- Fully secure & level site
- Close to J11 of the M60
- Prominent site
- RENT ON APPLICATION

#### Description

The site extends to approximately 3.78 acres and is suitable for open storage requirements. The site is secure with palisade fencing to the boundary and is surfaced with crush and run.