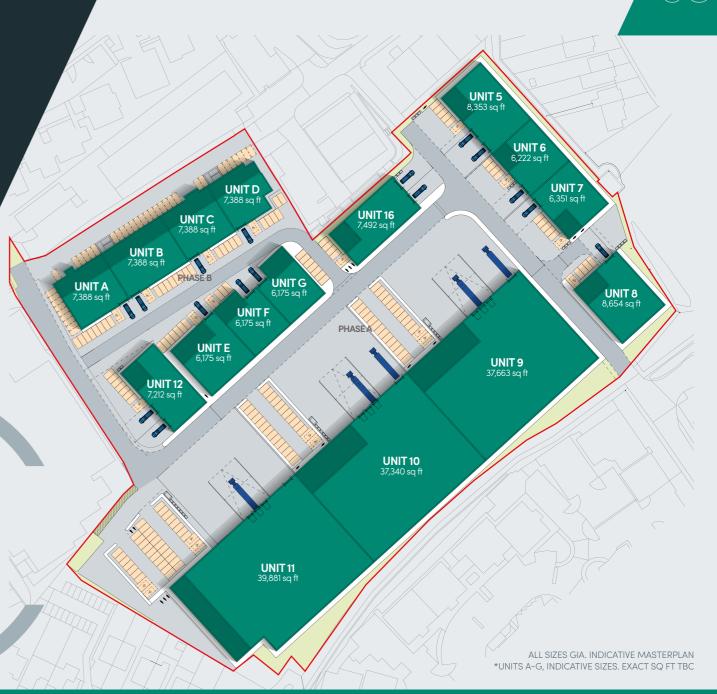

# **TO LET AVAILABLE Q4 2022**

High Quality New & Refurbished Industrial/ Distribution Warehouses

6,222 to 114,884 sq ft across 16 units

## **DESCRIPTION** /

The proposed site will provide Grade A units of 6,222 to 114,884 sq ft of B1, B2 and B8 employment space across 16 units on a site extending to 12 acres.