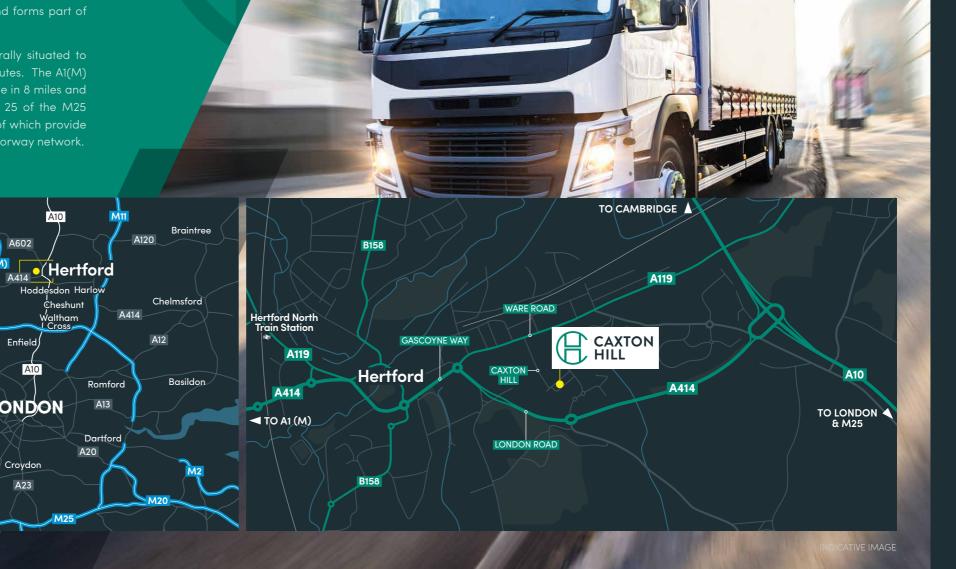

Woking

Guildford

Caxton Hill, Hertford is well located in the South East of England, within Hertfordshire and forms part of the London commuter belt.

Hertford benefits from being centrally situated to some of the UK's key distribution routes. The A1(M) and the M1 motorway are accessible in 8 miles and 19 miles respectively, and Junction 25 of the M25 only 14 miles away via the A10, all of which provide excellent access to the national motorway network.

## **ROAD** 1.5 miles 8 miles 14 miles London 31 Miles

67 Miles Peterborough 96 Miles Leicester

34 Miles

#### **RAIL**

Cambridge

Hertford North Station 1.7 Miles 0.7 Miles Hertford East Railway

Frequent direct access to Central London (Liverpool Street) within 1 hour.