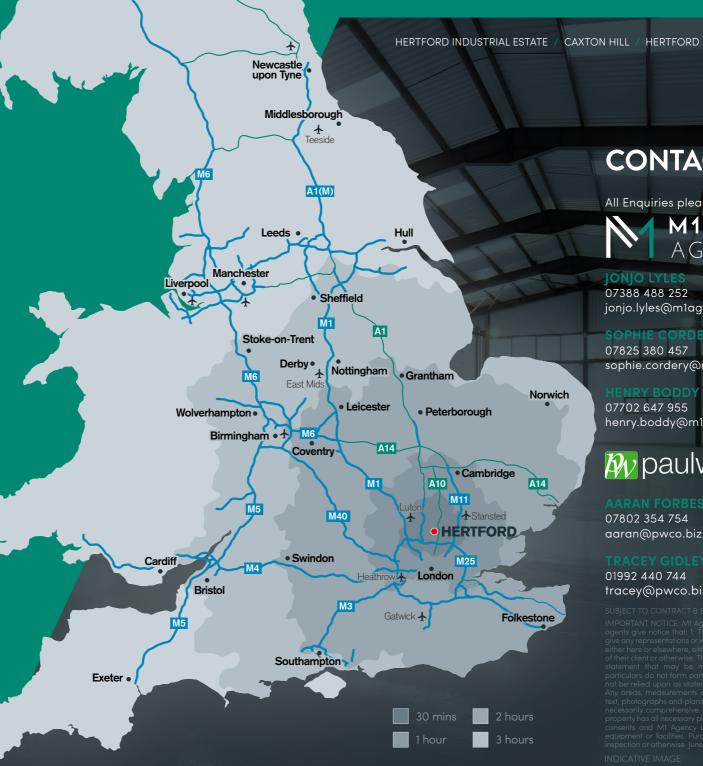

Woking

Guildford

Caxton Hill, Hertford is well located in the South East of England, within Hertfordshire and forms part of the London commuter belt.

Hertford benefits from being centrally situated to some of the UK's key distribution routes. The A1(M) and the M1 motorway are accessible in 8 miles and 19 miles respectively, and Junction 25 of the M25 only 14 miles away via the A10, all of which provide excellent access to the national motorway network.

## **ROAD** 1.5 miles 8 miles 14 miles London 31 Miles

67 Miles Peterborough 96 Miles Leicester

34 Miles

### **AIRPORT**

| Heathrow | 39 Miles |
|----------|----------|
| Luton    | 20 Miles |
| Stansted | 20 Miles |