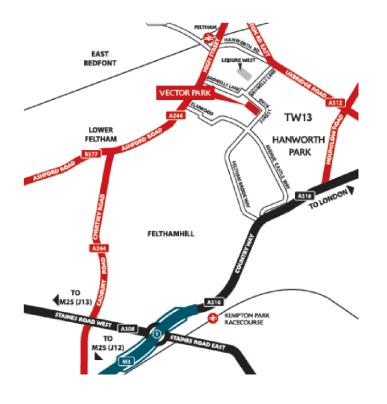

## Location

Vector Park is located within walking distance of Feltham's recently redeveloped town centre, which offers banking and retail facilities.

The nearby Leisure West complex also offers a range of entertainment and restaurant facilities. Feltham station is less than a mile away, offering frequent overland services to Victoria via Clapham Junction and a direct service to Waterloo.

Heathrow Airport is approximately 2 miles away and is accessed via the A312.