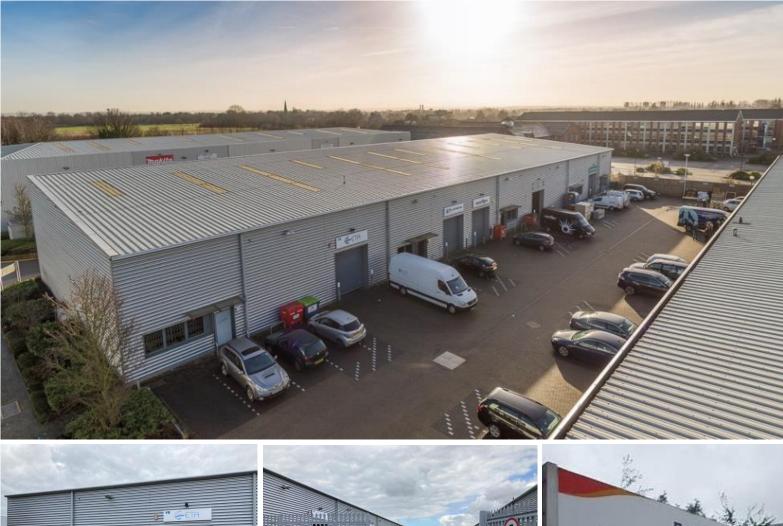

# **TO LET** | MODERN INDUSTRIAL/PRODUCTION UNIT 4,349 sq ft (404.02 sq m)

V8 VECTOR PARK, FOREST ROAD, FELTHAM TW13 7EJ.

- Well maintained estate
- Fitted office space
- Walking distance to BR station
- Allocated parking spaces
- 24 hour access
- Three phase power

## Description

Vector Park comprises a development of seventeen modern warehouse/production units designed to suit a range of businesses. V8 comprises of an industrial / warehouse of steel portal frame construction with fully fitted ground floor offices.

### Amenities

- Allocated parking
- Three phase power
- 24 hour access
- Lighting throughout
- Fitted office space
- WC
- EPC D
- Secure gated estate