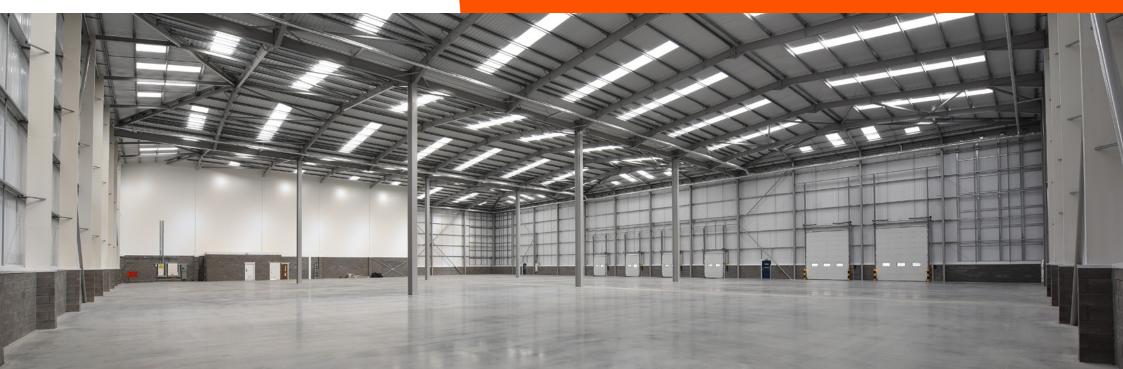

# **TO LET**

NEW HIGH SPECIFICATION INDUSTRIAL UNITS

40,000 and 65,250 sq ft (3,716 and 6,062 sq m)

PC Q1 2025

ENTER

AT A AND

**市 M6 J21** 4.8 miles 8 mins

PONT PACKAGING