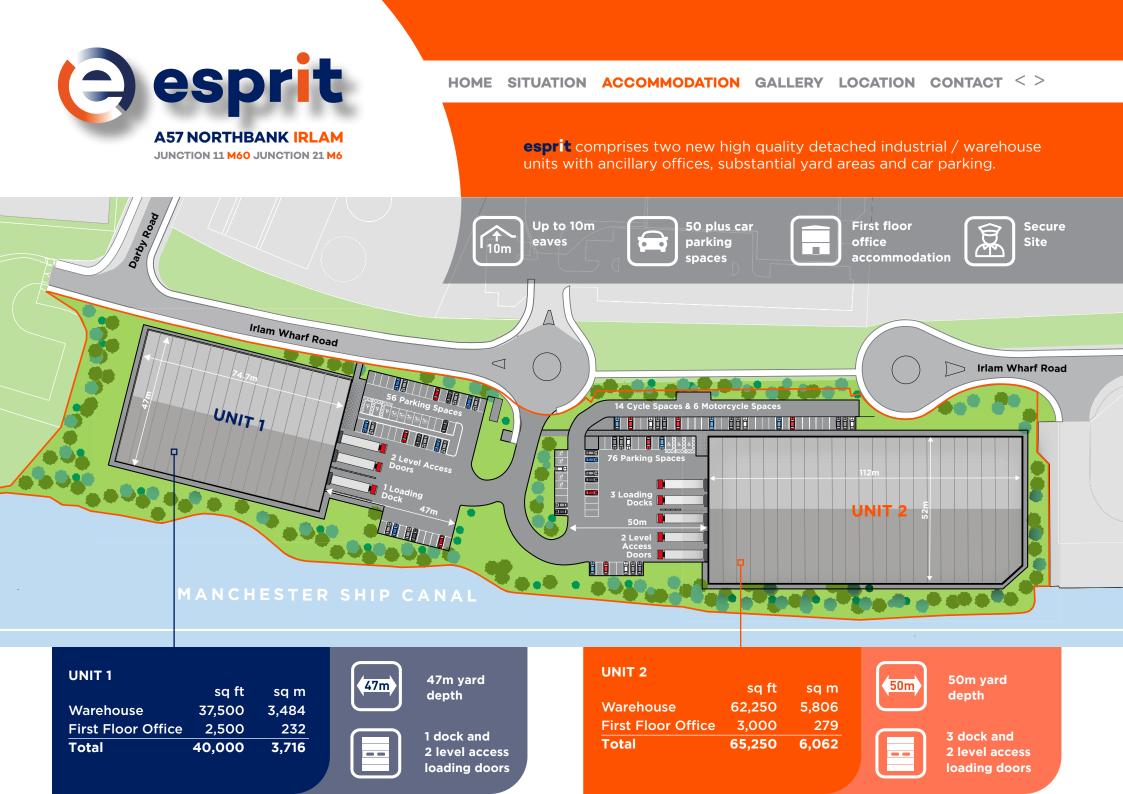

# **TO LET**

NEW HIGH SPECIFICATION INDUSTRIAL UNITS

40,000 and 65,250 sq ft (3,716 and 6,062 sq m)

PC Q1 2025

ENTER

AT A AND

**市 M6 J21** 4.8 miles 8 mins

PONT PACKAGING