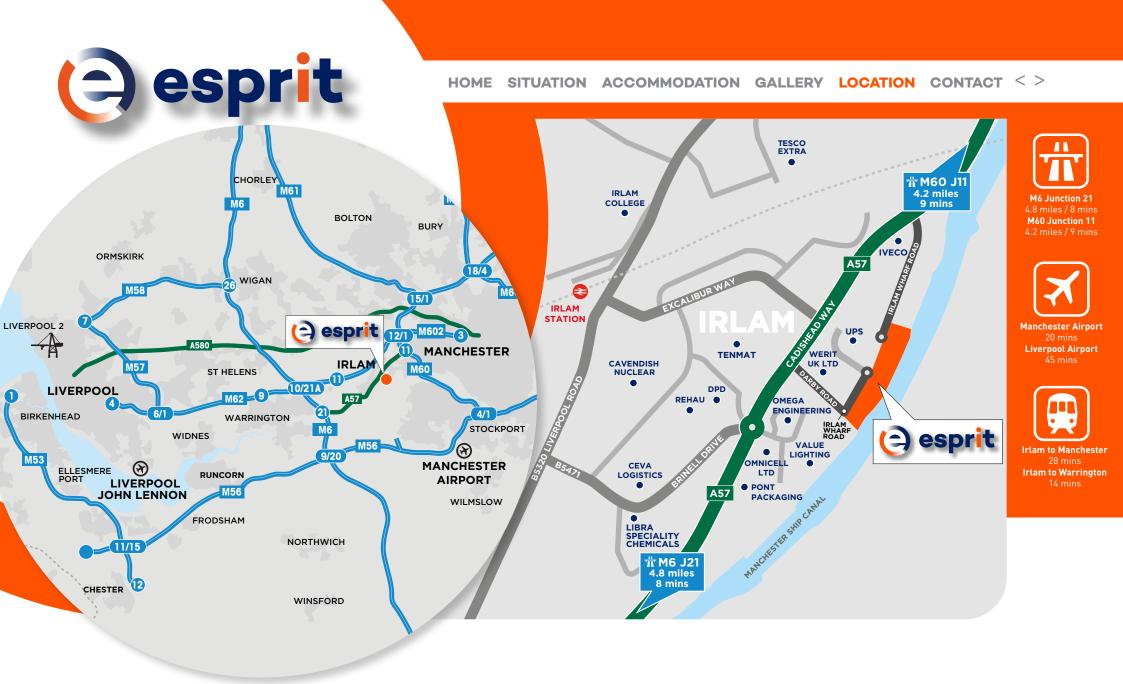

HOME SITUATION ACCOMMODATION GALLERY LOCATION CONTACT < >

All gallery images contained have been developed and constructed by Marshall Construction and Commercial Development Projects.

**esprit** is located on Northbank Industrial Park, one of the North West's premier industrial locations. Access into and within the estate is excellent with both the M6 and M60 motorways minutes away. Manchester Airport is located just a 20 minute drive away.

**esprit** is situated in a prominent position on Irlam Wharf Road off the A57, Cadishead Way. The nearby Salford Gateway development area will provide a multimodal freight interchange together with retail and leisure facilities including the new Salford City Stadium.