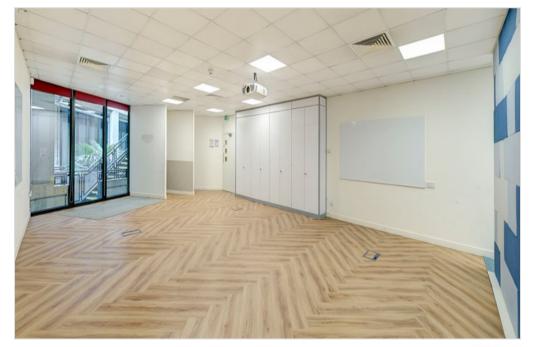

#### GROUND FLOOR SELF CONTAINED OFFICE TO LET/FOR SALE

138 Southwark Bridge Road is a self contained ground floor office building in the heart of the Southbank, located 5 minutes away from Borough Underground station. The office is fitted with air-conditioning, raised floors, LED lighting and demised WCs.