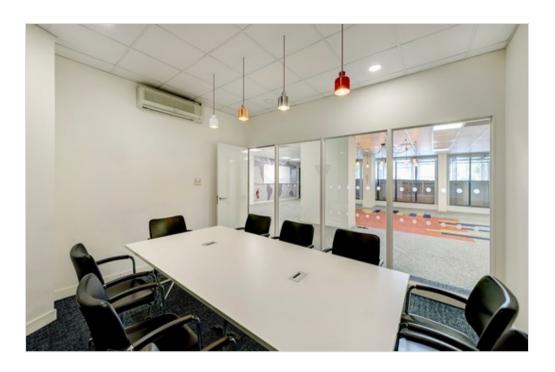

## **Amenities**

| Raised Floors    | Kitchen     |
|------------------|-------------|
| Air Conditioning | Bike Racks  |
| 2 Meeting Rooms  | Demised WCs |
| Workshop Space   |             |

#### GROUND FLOOR SELF CONTAINED OFFICE TO LET/FOR SALE

138 Southwark Bridge Road is a self contained ground floor office building in the heart of the Southbank, located 5 minutes away from Borough Underground station. The office is fitted with air-conditioning, raised floors, LED lighting and demised WCs.