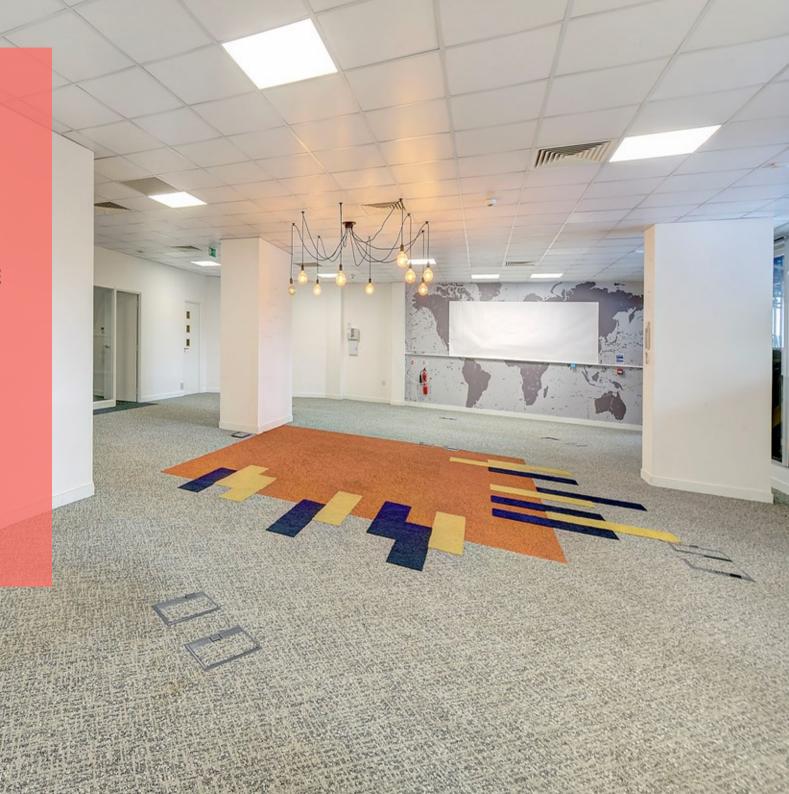

#### GROUND FLOOR SELF CONTAINED OFFICE TO LET/FOR SALE

138 Southwark Bridge Road is a self contained ground floor office building in the heart of the Southbank, located 5 minutes away from Borough Underground station. The office is fitted with air-conditioning, raised floors, LED lighting and demised WCs.