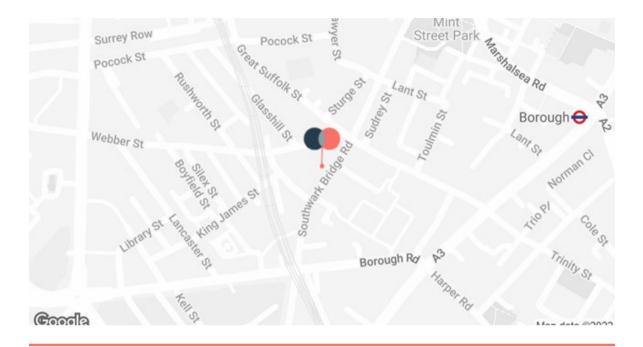

138 Southwark Bridge Road, London, SE1 ODG

OFFICE FOR RENT OR SALE

3,626 SQ FT

usp.london 020 3757 7777

The area boasts a range of local amenities, including a host of local cafes, restaurants and pubs in walking distance from the office. The office is also a 12 minute walk away from the historic Borough Market.