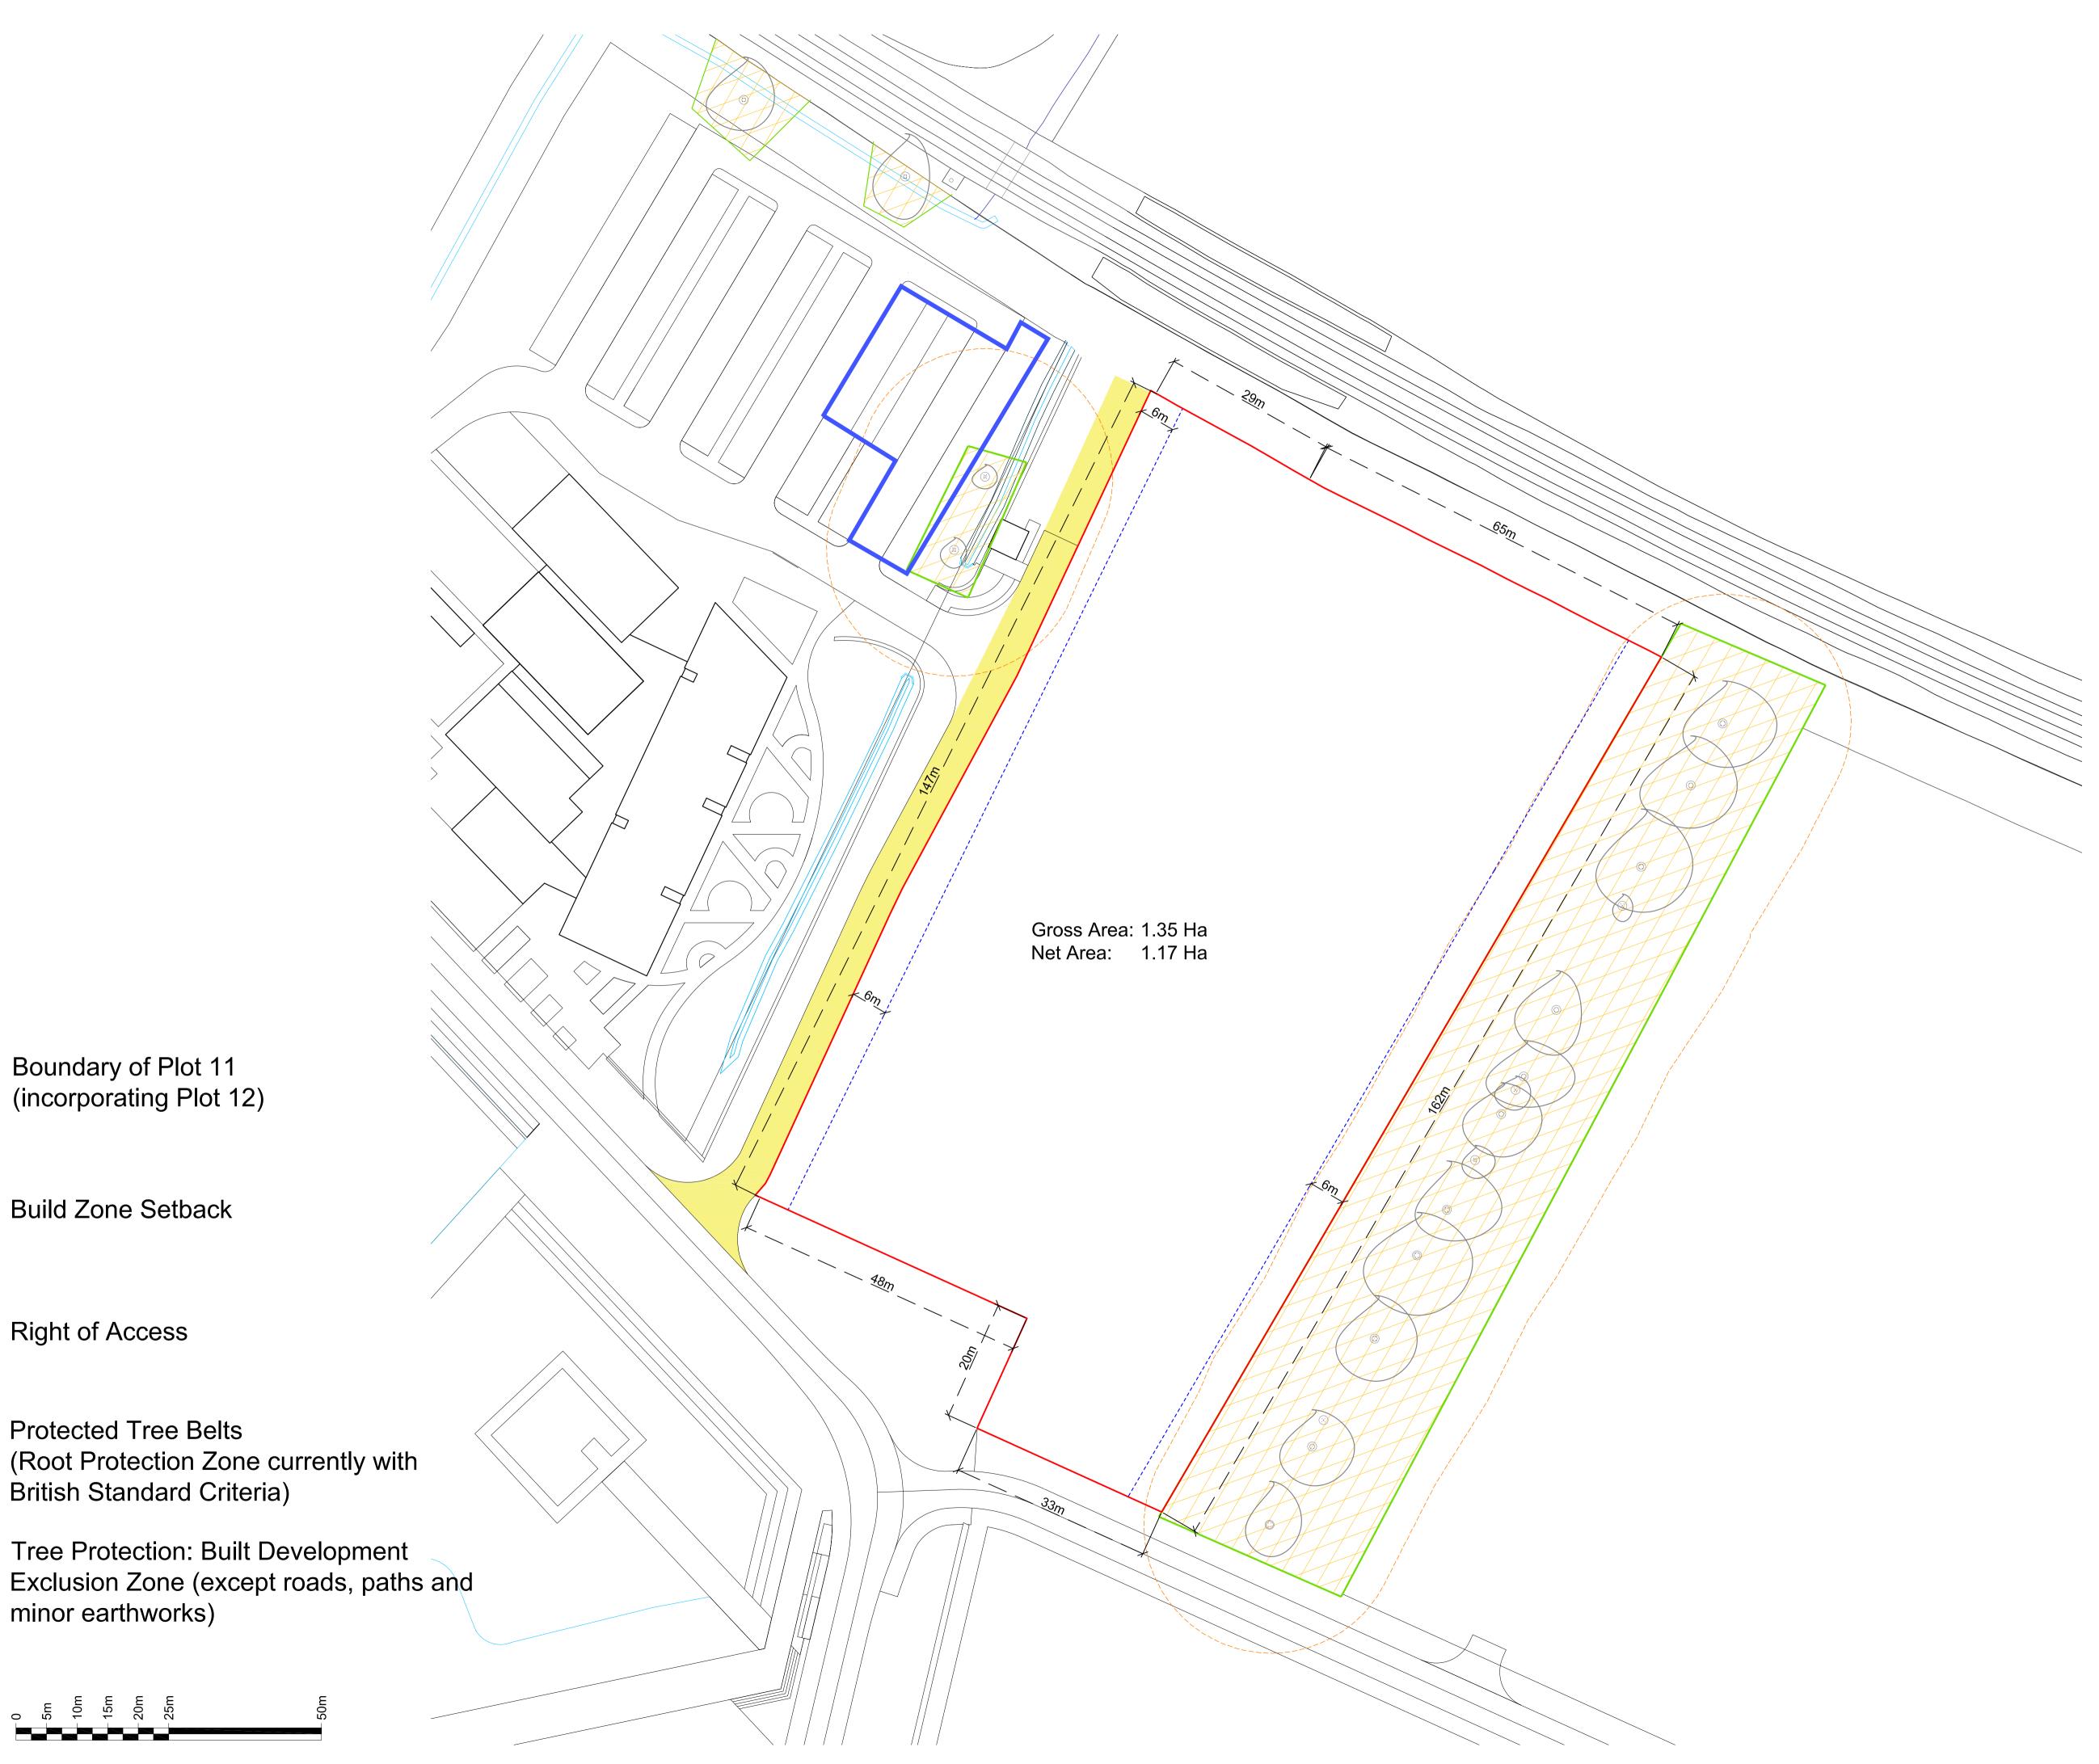

© 7N Architects LLP 2018

Reason For Issue

Highlands and Islands Enterprise

Inverness Campus

Drawing Title Plot 11 Title Plan Incorporating Plot 12

For Infomation

Paper Size Date 01.08.12 Draw No. Rev No. A511

Boundary of Plot 11

Build Zone Setback

Right of Access

Protected Tree Belts

minor earthworks)

British Standard Criteria)

(incorporating Plot 12)