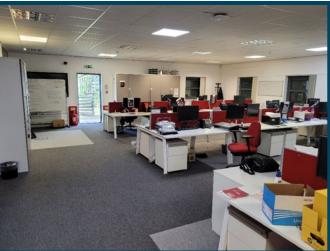

### DESCRIPTION

The property comprises a modern two storey office pavilion built in 2004. Currently leased to Glasgow Housing Association (GHA), later this year the space will be available for lease with accompanying car spaces.

Both floors of the building will be provided mainly open plan. The building benefits from a lift and on the first floor has a full kitchen area and fully kitted meeting/ boardroom facility.

There is a raised floor and modern lighting throughout.