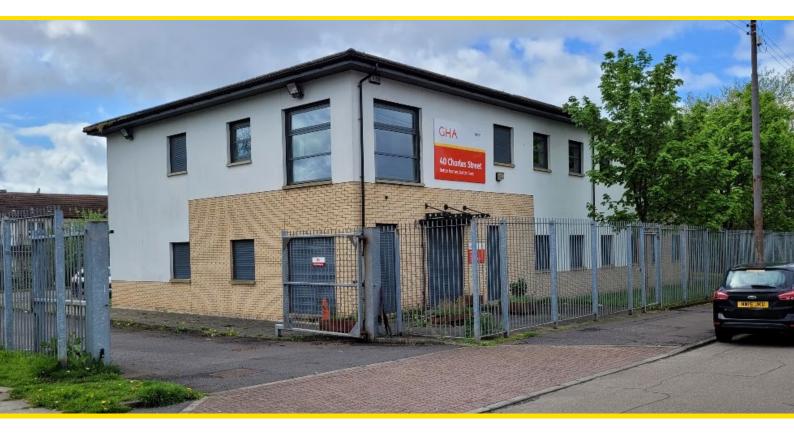

# **TO LET** HIGH QUALITY OFFICES

40 Charles Street, Glasgow, G21 2PB

Quality office space over 2 floors

Extending to approx. 6,300 sq ft (from circa 3000 sq ft available)

Secure car parking for 20 cars

Rents from £12 per sq ft

### DESCRIPTION

The property comprises a modern two storey office pavilion built in 2004. Currently leased to Glasgow Housing Association (GHA), later this year the space will be available for lease with accompanying car spaces.