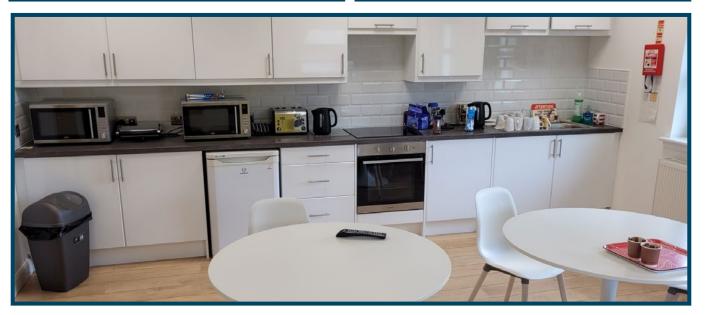

Both floors of the building will be provided mainly open plan. The building benefits from a lift and on the first floor has a full kitchen area and fully kitted meeting/ boardroom facility.

There is a raised floor and modern lighting throughout.