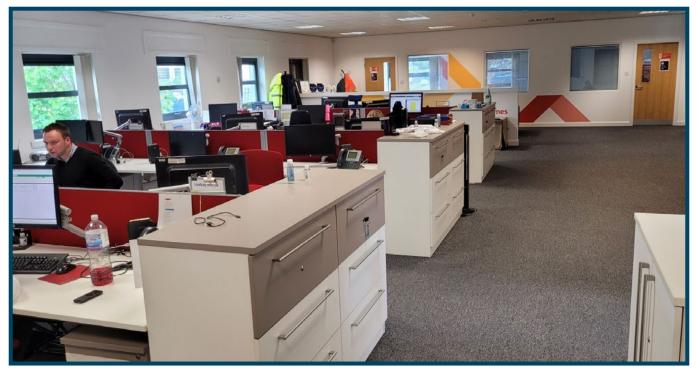

Both floors of the building will be provided mainly open plan. The building benefits from a lift and on the first floor has a full kitchen area and fully kitted meeting/ boardroom facility.

There is a raised floor and modern lighting throughout.