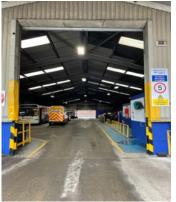

#### DESCRIPTION

The property consists of a modern industrial unit which is self contained with its own yard. In addition significant on and off-site employee parking is available.

#### **AREAS**

Main Unit: 18,500 sq ft (1,718.69 sq m) Canopy: 1,500 sq ft (139.69 sq m)