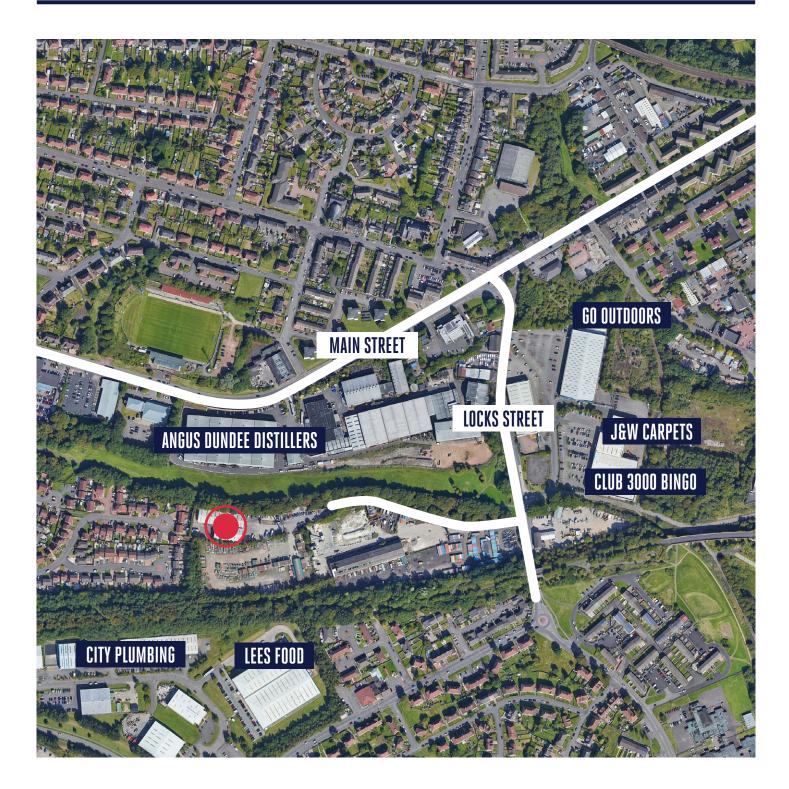

#### LOCATION

Lock Street is situated in the commercial heart of Coatbridge and benefits from surrounding amenities and easy access onto the A725, providing direct access onto the M8 at Junction 7A, and the M74 via the A725. The Baillieston Interchange is located 4 miles west of North Caldeen Road, providing wider access across the Scottish motorway network.