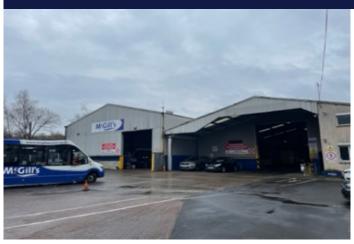

#### DESCRIPTION

The property consists of a modern industrial unit which is self contained with its own yard. In addition significant on and off-site employee parking is available.

#### **AREAS**

Main Unit: 18,500 sq ft (1,718.69 sq m) Canopy: 1,500 sq ft (139.69 sq m)